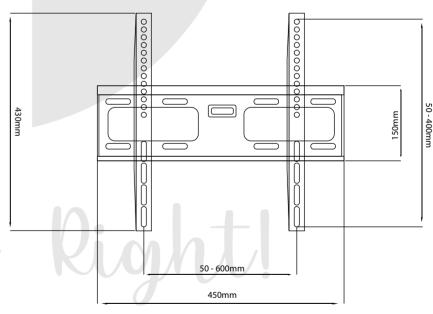

| Product Category: | Fixed TV Wall Mount | Tilt Range:       | - |
|-------------------|---------------------|-------------------|---|
| Fit Screen Size:  | 26" - 65"           | Swivel Range:     | - |
| VESA Compatible:  | 400 X 400           | Screen Level:     | - |
| Weight Capacity:  | 45kgs / 99lbs       | Cable Management: | - |
| Profile to Wall:  | 30mm                | Anti-theft:       | - |