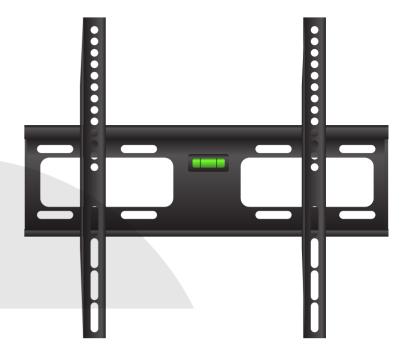

## **DESCRIPTION**

The economy fixed wall mount can accommodate most 26"-65" LED, LCD Flat Panel TVs with a maximum weight of 45kgs/99lbs. Slim design sits just 30mm from wall to complement the sleek look of ultra-thin TVs. Its automatically click-in spring lock with easily-release cord easily and securely attaches your flat panels to wall. Simple construction enables easy installation. Lateral shift allows the TV to move left and right on the wall plate so it's placed exactly where you want it. In addition, TV brackets easily snap into place on the wall plate for added safety and security.

## **FEATURES**

Automatically Click-in Spring Lock: helps TV brackets snap into place for added safety Integrated Bubble Level: assures alignment Lateral Shift Brackets: enable width adjustment and fast alignment