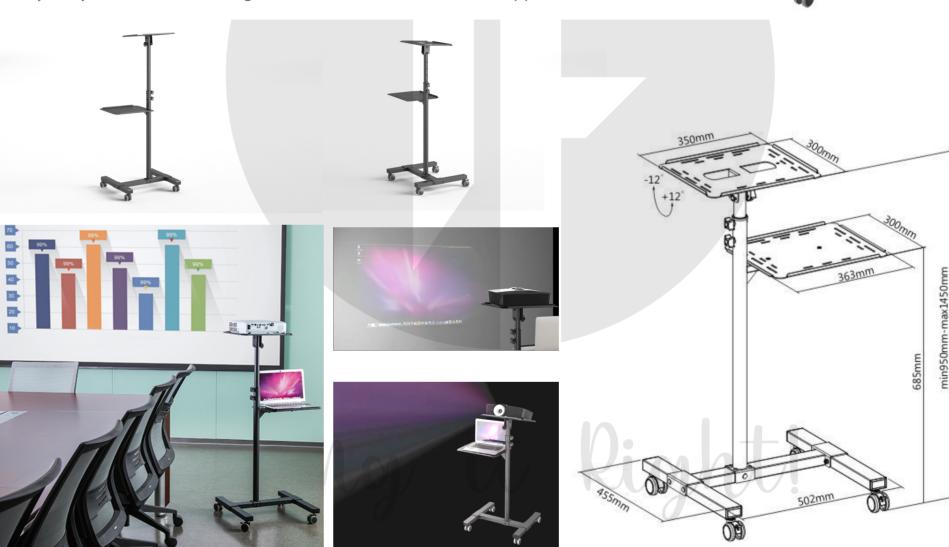

## **DESCRIPTION**

This height adjustable trolley is a very versatile unit with a large surface to hold projector, laptop, mouse, cup, books and more. Upper shelf can be tilted 12° up and 12° down to optimize best angle, while raised edge keeps your device from sliding off. Movable design with four casters offers extra stability.

## **FEATURES**

Locking Rotary Knob: ensures toolless height adjustment
Safety Ledge Stopper: prevents your devices from slipping
Heavy-Duty Casters with Locking Mechanism: can be moved or stopped at will

| Product Category:            | On-Floor Workstation    | Height Range:          | 500mm (19.7") |
|------------------------------|-------------------------|------------------------|---------------|
| Worksurface Size(LxW):       | 350x300mm (13.8"x11.8") | Height Adjustment:     | Manual        |
| Worksurface Thickness:       | T=2.0mm - T=0.079       | Installation:          | Freestanding  |
| Worksurface Weight Capacity: | 10kg (22lbs)            | Caster:                | YES           |
| Keyboard Weight Capacity:    | 10kg (22lbs)            | Accessory Kit Package: | NO            |