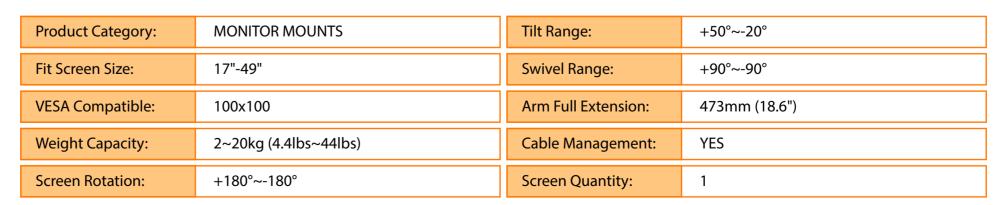

## LDT69-C012

FABULOUS DESK-MOUNTED HEAVY-DUTY GAS SPRING MONITOR ARM

## DESCRIPTION

To keep up with the new trend of larger screens, we've designed the LDT69-C012 monitor arm to securely hold monitors up to 49 inches, such as the Samsung Odyssey G9. The optimized tilting mechanism provides a smoother adjusting experience for these large screens. Additionally, the quick-release VESA plate and topside installation base make it incredibly convenient to use. With four stylish color options, this monitor arm can seamlessly blend into any interior style. Take your large screen experience to the next level with this strong and sleek monitor arm.

## FEATURES

Support weight up to 44 lbs: easily reposition large curved/flat monitors

Detachable VESA Plate Design: enables easy installation 180° Rotation Stop: prevents monitor arm from swinging into screens or walls

Optimized Tilting Structure: provides excellent weight-bearing capacity and smoother adjustment for large screens

Installs from Top Side: installs entirely from above the desk surface Built-in Cable Management: for an organized and neat workspace