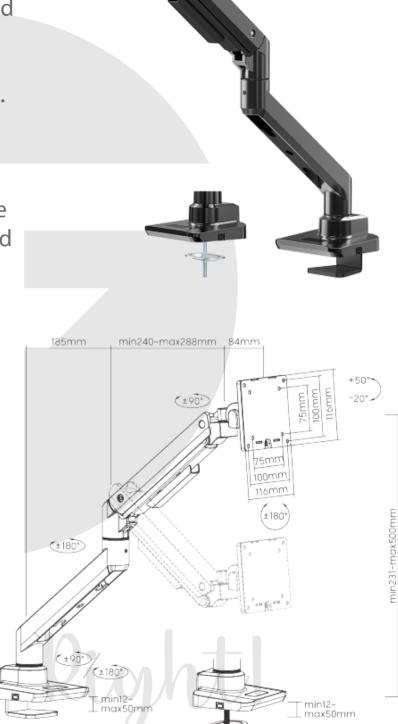

## LDT69-C012

FABULOUS DESK-MOUNTED HEAVY-DUTY GAS SPRING MONITOR ARM

## DESCRIPTION

To keep up with the new trend of larger screens, we've designed the LDT69-C012 monitor arm to securely hold monitors up to 49 inches, such as the Samsung Odyssey G9. The optimized tilting mechanism provides a smoother adjusting experience for these large screens. Additionally, the quick-release VESA plate and topside installation base make it incredibly convenient to use. With four stylish color options, this monitor arm can seamlessly blend into any interior style. Take your large screen experience to the next level with this strong and sleek monitor arm.

## FEATURES

Support weight up to 44 lbs: easily reposition large curved/flat monitors

Detachable VESA Plate Design: enables easy installation 180° Rotation Stop: prevents monitor arm from swinging into screens or walls

Optimized Tilting Structure: provides excellent weight-bearing capacity and smoother adjustment for large screens

Installs from Top Side: installs entirely from above the desk surface Built-in Cable Management: for an organized and neat workspace