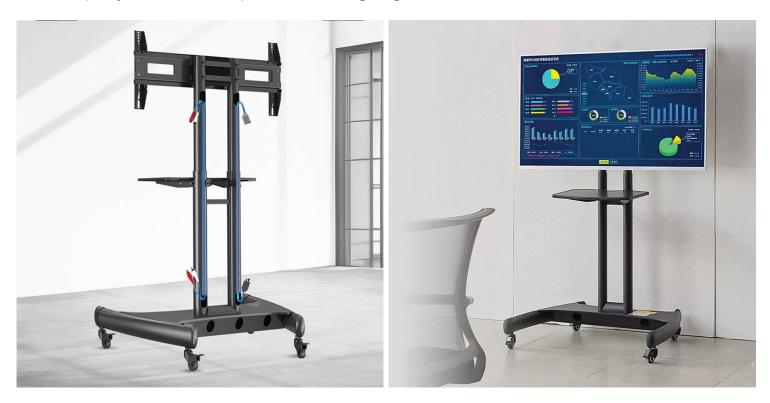

## **Features**

Compatibility: Supports most 32" to 65" flat-screen TVs.

Weight Capacity: Holds up to 100 lbs (45 kg).

Height Adjustment: Adjustable height from 40" to 60" for optimal viewing.

**Mobility:** Equipped with four heavy-duty casters, two of which are lockable, for easy movement and stability

ment and stability.

**Cable Management:** Integrated cable management system to keep wires organized and out of sight.

**Shelf:** Includes a sturdy shelf for additional AV equipment like DVD players, gaming consoles, or laptops.

Construction: Made from high-quality steel for durability and stability.

Finish: Powder-coated finish for a sleek and modern look.