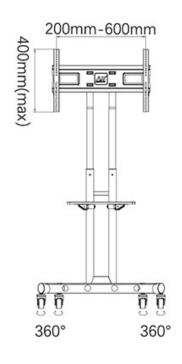

## **Features**

Compatibility: Supports most 32" to 65" flat-screen TVs.

Weight Capacity: Holds up to 100 lbs (45 kg).

Height Adjustment: Adjustable height from 40" to 60" for optimal viewing.

**Mobility:** Equipped with four heavy-duty casters, two of which are lockable, for easy movement and stability

## **TECHNICAL SPECIFICATION**

**PANTALLAS** 

CARGA

ELEVACIÓN

32"- 75"

100lbs

400mm

**VESA** 

MATERIAL

200x200-600x400

**SPCC** 

44.1"-59.8" (1120-1520mm)

- +971 50 950 9334
- **\( +971 4 558 7680**
- www.techfortme.com
- Office 26, Al Suwaidi Sons Building, Nakheel Road, Deira, Dubai, UAE

تک فورت للتجارة العامة ش م م **TECHFORT**