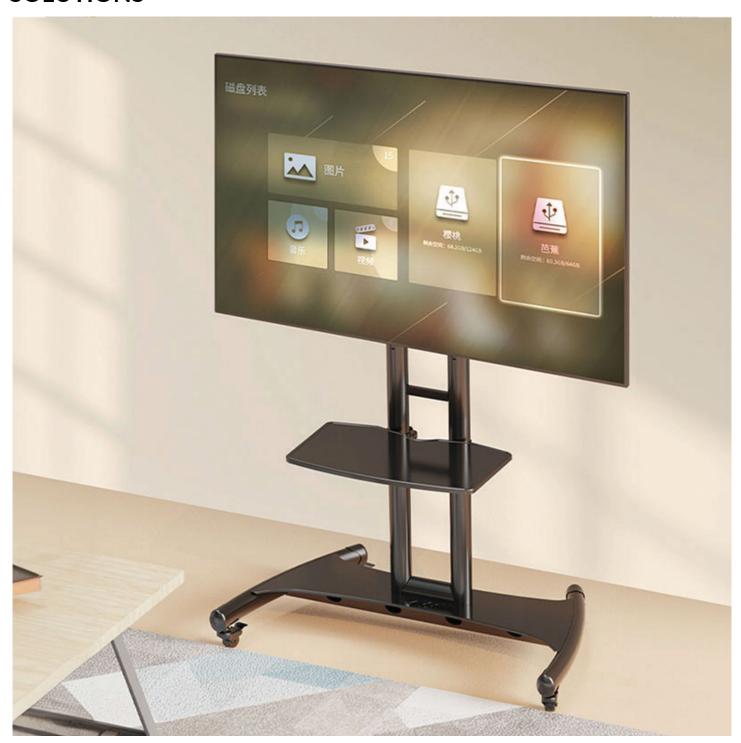

## PROFESSIONALROLLING MOBILE STAND FOR LARGE TV PRESENTATION ROOMS AND VIDEO CONFERENCING SOLUTIONS

The **NB-AVA1500 mobile** TV stand is a versatile and robust solution for mounting your flat-screen TV. Designed for both commercial and residential use, this stand offers mobility, stability, and a sleek design that complements any environment. Ideal for presentations, conferences, or home entertainment, the AVA1500 ensures your TV is securely mounted and easily adjustable to the perfect viewing angle.

## **Features**

Compatibility: Supports most 32" to 65" flat-screen TVs.

Weight Capacity: Holds up to 100 lbs (45 kg).

Height Adjustment: Adjustable height from 40" to 60" for optimal viewing.

**Mobility:** Equipped with four heavy-duty casters, two of which are lockable, for easy movement and stability

ment and stability.

**Cable Management:** Integrated cable management system to keep wires organized and out of sight.

**Shelf:** Includes a sturdy shelf for additional AV equipment like DVD players, gaming consoles, or laptops.