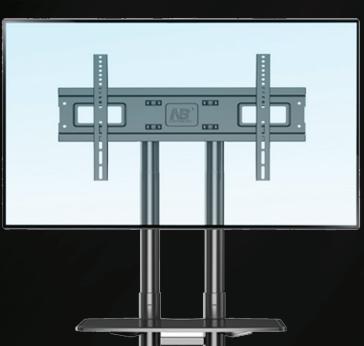

## **Features**

Compatibility: Supports most 32" to 65" flat-screen TVs.

Weight Capacity: Holds up to 100 lbs (45 kg).

Height Adjustment: Adjustable height from 40" to 60" for optimal viewing.

**Mobility:** Equipped with four heavy-duty casters, two of which are lockable, for easy movement and stability

## **TECHNICAL SPECIFICATION**

**PANTALLAS** 

CARGA

ELEVACIÓN

32"- 75"

100lbs

400mm

**VESA** 

MATERIAL

200x200-600x400

**SPCC** 

44.1"-59.8" (1120-1520mm)

- +971 50 950 9334
- **\( +971 4 558 7680**
- www.techfortme.com
- Office 26, Al Suwaidi Sons Building, Nakheel Road, Deira, Dubai, UAE

تک فورت للتجارة العامة ش م م **TECHFORT**