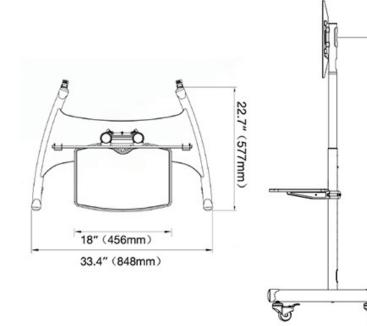

## **Features**

Compatibility: Supports most 32" to 65" flat-screen TVs.

Weight Capacity: Holds up to 100 lbs (45 kg).

Height Adjustment: Adjustable height from 40" to 60" for optimal viewing.

**Mobility:** Equipped with four heavy-duty casters, two of which are lockable, for easy movement and stability

## **TECHNICAL SPECIFICATION**

**PANTALLAS** 

CARGA

ELEVACIÓN

32"- 75"

100lbs

400mm

**VESA** 

MATERIAL

200x200-600x400

**SPCC** 

44.1"-59.8" (1120-1520mm)

- +971 50 950 9334
- **\( +971 4 558 7680**
- www.techfortme.com
- Office 26, Al Suwaidi Sons Building, Nakheel Road, Deira, Dubai, UAE

تک فورت للتجارة العامة ش م م **TECHFORT**