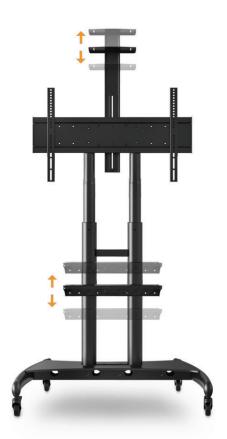

TV Height adjustment: 1050mm(53")~ 1650mm (65").

Colour: Black powder coated finish.

Whether you are looking for a large TV stand for your living room, or you want to find the best way to set up your BIG SCREEN LED/LCD TV or display in a meeting room, exhibition room, or restaurant, here is a fantastic economical solution.

This is a well designed, high quality heavy-weight mobile display stand, with a black powder coat for a sleek look and 2 rigid heavy-duty poles to give you a height adjustment from 1350mm(53") to 1650mm (65").

This AVA1800-70-1P comes with standard accessories like a camera tray and AV accessories shelf. It is uniquely convenient by allowing adjustment of the TV viewing height with spring plunges. It also has a cable management system, and most importantly, a very affordable price.