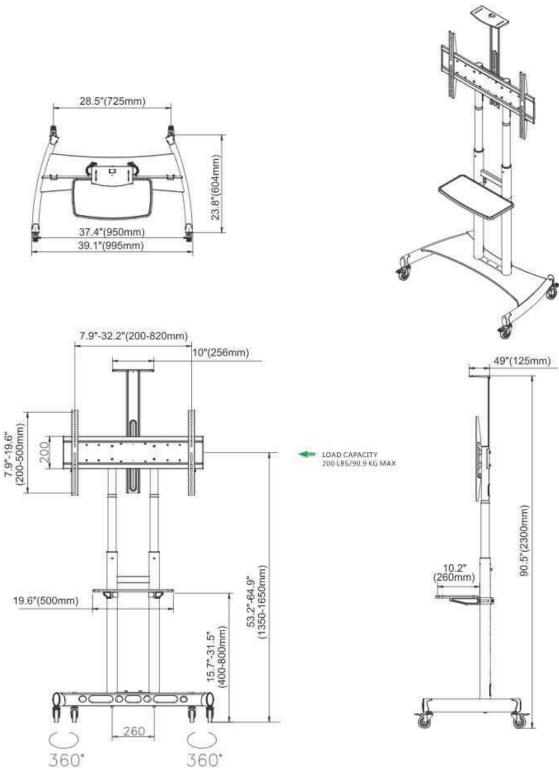

## PROFESSIONALROLLING MOBILE STAND FOR EXTRA LARGE TV PRESENTATION ROOMS AND VIDEO CONFERENCING SOLUTIONS

Designed for 55"- 90" flat panel TVs.

Weight capacity: 90.9kg.

VESA compliance: 200 x 200mm, 400 x 200mm, 400 x 400mm, 800 x 500mm.

TV Height adjustment: 1050mm(53")~ 1650mm (65").

Colour: Black powder coated finish.

Whether you are looking for a large TV stand for your living room, or you want to find the best way to set up your BIG SCREEN LED/LCD TV or display in a meeting room, exhibition room, or restaurant, here is a fantastic economical solution.

The AVA1800-70-1P carries up to 200 lbs(90.9kg) and fits up to a 80" flat panel screen. This unit is made mobile with 4 heavy-duty braked caster wheels, providing you with easy and safe manoeuvrability in any direction.

Integrated cable management system inside poles.

Maximum carry load 90.9kg (200lbs) and fits flat TV panels of 55" to 80".

Comes with standard height-adjustable AV shelf and camera tray.

VESA standard from 200 x 200 to 800 x 500. Fits most of the current flat panel TVs.