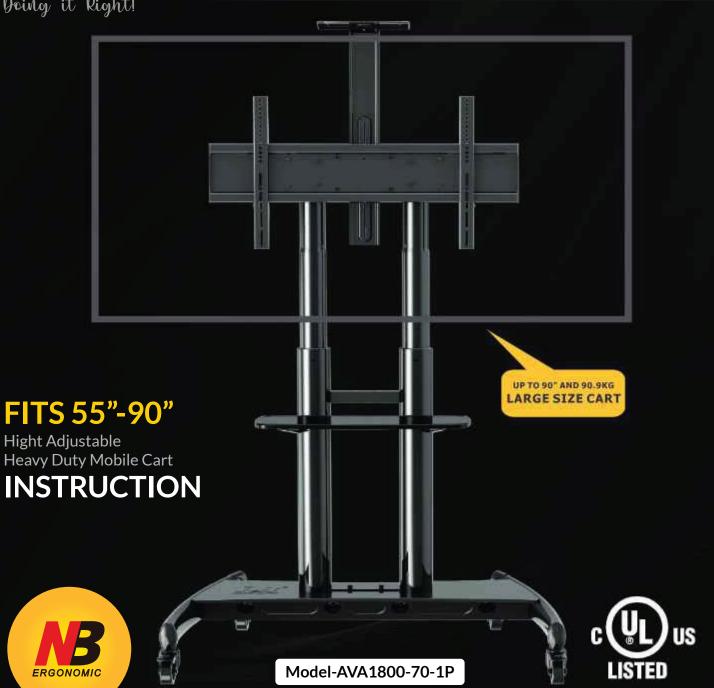

## PROFESSIONALROLLING MOBILE STAND FOR EXTRA LARGE TV PRESENTATION ROOMS AND VIDEO CONFERENCING SOLUTIONS

Designed for 55"- 90" flat panel TVs.

Weight capacity: 90.9kg.

VESA compliance: 200 x 200mm, 400 x 200mm, 400 x 400mm, 800 x 500mm.

TV Height adjustment: 1050mm(53")~ 1650mm (65").

Colour: Black powder coated finish.

Whether you are looking for a large TV stand for your living room, or you want to find the best way to set up your BIG SCREEN LED/LCD TV or display in a meeting room, exhibition room, or restaurant, here is a fantastic economical solution.

This AVA1800-70-1P comes with standard accessories like a camera tray and AV accessories shelf. It is uniquely convenient by allowing adjustment of the TV viewing height with spring plunges. It also has a cable management system, and most importantly, a very affordable price.

The AVA1800-70-1P carries up to 200 lbs(90.9kg) and fits up to a 80" flat panel screen. This unit is made mobile with 4 heavy-duty braked caster wheels, providing you with easy and safe manoeuvrability in any direction.