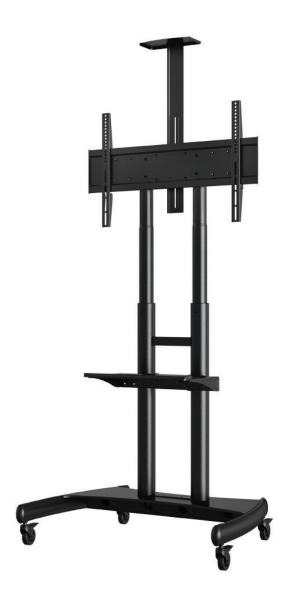

This is a well designed, high quality heavy-weight mobile display stand, with a black powder coat for a sleek look and 2 rigid heavy-duty poles to give you a height adjustment from 1350mm(53") to 1650mm (65").

This AVA1800-70-1P comes with standard accessories like a camera tray and AV accessories shelf. It is uniquely convenient by allowing adjustment of the TV viewing height with spring plunges. It also has a cable management system, and most importantly, a very affordable price.

## **TECHNICAL SPECIFICATION**

Heavy-duty dual pole mobile display stand. Black powder coated finish.

Achieves a maximum height of 1650mm (65").

Smooth rolling casters for effortless positioning ( $4 \times 3$ " braked casters).