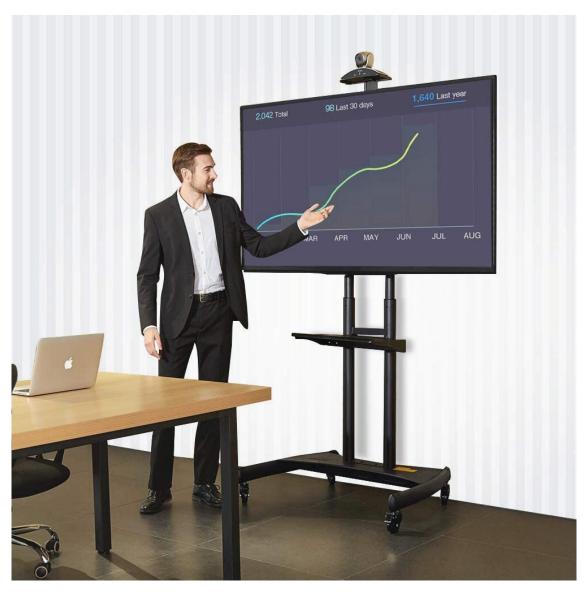

## PROFESSIONALROLLING MOBILE STAND FOR EXTRA LARGE TV PRESENTATION ROOMS AND VIDEO CONFERENCING SOLUTIONS

Designed for 55"- 90" flat panel TVs.

Weight capacity: 90.9kg.

VESA compliance: 200 x 200mm, 400 x 200mm, 400 x 400mm, 800 x 500mm.

TV Height adjustment: 1050mm(53")~ 1650mm (65").

Colour: Black powder coated finish.

Whether you are looking for a large TV stand for your living room, or you want to find the best way to set up your BIG SCREEN LED/LCD TV or display in a meeting room, exhibition room, or restaurant, here is a fantastic economical solution.

This is a well designed, high quality heavy-weight mobile display stand, with a black powder coat for a sleek look and 2 rigid heavy-duty poles to give you a height adjustment from 1350mm(53") to 1650mm (65").

This AVA1800-70-1P comes with standard accessories like a camera tray and AV accessories shelf. It is uniquely convenient by allowing adjustment of the TV viewing height with spring plunges. It also has a cable management system, and most importantly, a very affordable price.

The AVA1800-70-1P carries up to 200 lbs(90.9kg) and fits up to a 80" flat panel screen. This unit is made mobile with 4 heavy-duty braked caster wheels, providing you with easy and safe manoeuvrability in any direction.

## **TECHNICAL SPECIFICATION**

Heavy-duty dual pole mobile display stand. Black powder coated finish.

Achieves a maximum height of 1650mm (65").

Smooth rolling casters for effortless positioning ( $4 \times 3$ " braked casters).

Integrated cable management system inside poles.

Maximum carry load 90.9kg (200lbs) and fits flat TV panels of 55" to 80".

Comes with standard height-adjustable AV shelf and camera tray.

VESA standard from 200 x 200 to 800 x 500. Fits most of the current flat panel TVs.