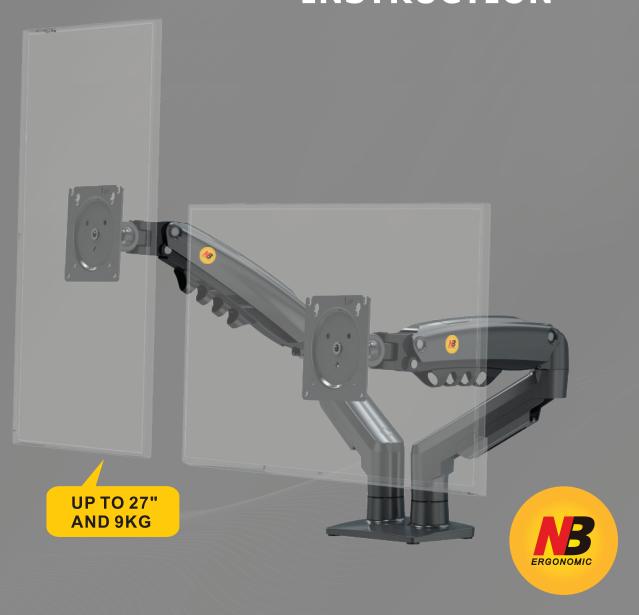

# INSTRUCTION

تک فورت للتجارة العامة ش م م TECHFORT

### **ERGONOMIC GAS-SPRING MULTIFUNTIONAL DESK MOUNT**

#### **Product Description:**

This dual monitor arm is designed to support two monitors between 17" and 27" with a weight range of 4.4 to 19.8 lbs (2 to 9 kg) per arm. It provides flexibility and ergonomics for optimal screen placement, supporting standard VESA mount sizes of 75x75mm and 100x100mm. The mount allows for various adjustments, including tilt, swivel, and rotation, for enhanced comfort and screen visibility.

#### **Key Features:**

- Suitable for monitors between 17" and 27".
- Each arm can support monitors weighing between 4.4 lbs to 19.8 lbs (2 to 9 kg).
- Supports VESA mount sizes of 75x75mm and 100x100mm, ensuring wide compatibility with most monitors.
- The arm has a vertical lift adjustment of 10.2" (260mm), allowing monitors to be positioned at a comfortable viewing height.
- Each monitor can be swiveled up to ±90°, providing flexibility for multi-monitor setups.
- Full 360° rotation, allowing users to easily switch between portrait and landscape orientations.
- The monitors can be tilted from +85° to -30°, giving control over glare and ensuring optimal screen visibility.
- The arm extends up to 20.8" (530mm), offering a broad range of positioning options.