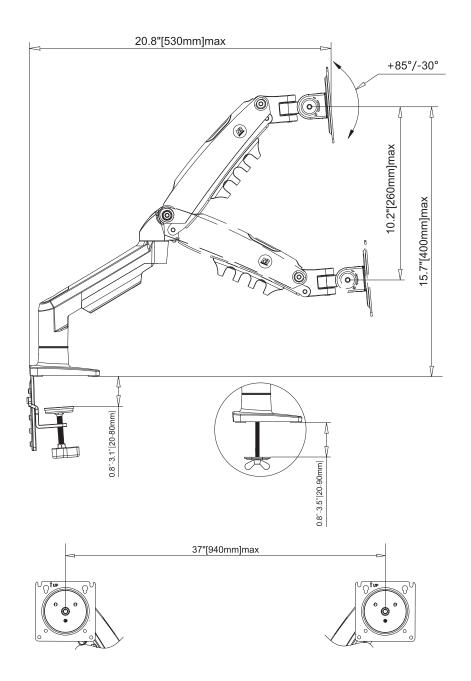

#### **Key Features:**

- Suitable for monitors between 17" and 27".
- Each arm can support monitors weighing between 4.4 lbs to 19.8 lbs (2 to 9 kg).
- Supports VESA mount sizes of 75x75mm and 100x100mm, ensuring wide compatibility with most monitors.
- The arm has a vertical lift adjustment of 10.2" (260mm), allowing monitors to be positioned at a comfortable viewing height.
- Each monitor can be swiveled up to ±90°, providing flexibility for multi-monitor setups.
- Full 360° rotation, allowing users to easily switch between portrait and landscape orientations.
- The monitors can be tilted from +85° to -30°, giving control over glare and ensuring optimal screen visibility.
- The arm extends up to 20.8" (530mm), offering a broad range of positioning options.

## **TECHNICAL DRAWINGS**

- +971 50 950 9334
- **4** +971 4 558 7680
- info@techfortme.com
- www.techfortme.com
- Office 26, Al Suwaidi Sons Building, Nakheel Road, Deira, Dubai, UAE

تک فورت للتجارة العامة ش م م TECHFORT