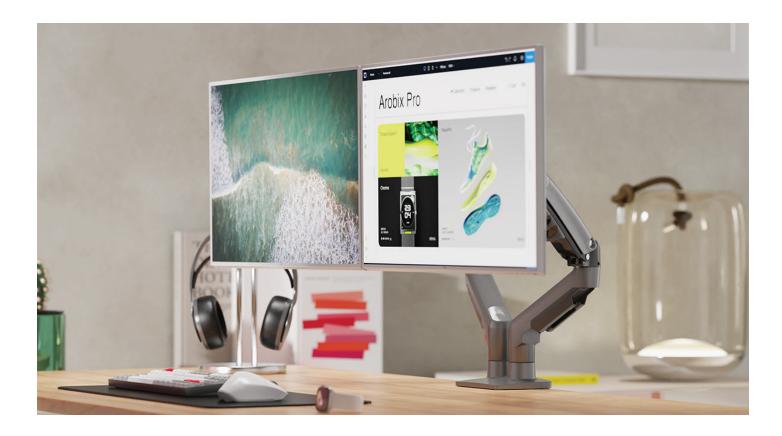

#### **Product Description:**

This dual monitor arm is designed to support two monitors between 17" and 27" with a weight range of 4.4 to 19.8 lbs (2 to 9 kg) per arm. It provides flexibility and ergonomics for optimal screen placement, supporting standard VESA mount sizes of 75x75mm and 100x100mm. The mount allows for various adjustments, including tilt, swivel, and rotation, for enhanced comfort and screen visibility.

#### **Key Features:**

- Suitable for monitors between 17" and 27".
- Each arm can support monitors weighing between 4.4 lbs to 19.8 lbs (2 to 9 kg).
- Supports VESA mount sizes of 75x75mm and 100x100mm, ensuring wide compatibility with most monitors.
- The arm has a vertical lift adjustment of 10.2" (260mm), allowing monitors to be positioned at a comfortable viewing height.
- Each monitor can be swiveled up to ±90°, providing flexibility for multi-monitor setups.
- Full 360° rotation, allowing users to easily switch between portrait and landscape orientations.
- The monitors can be tilted from +85° to -30°, giving control over glare and ensuring optimal screen visibility.
- The arm extends up to 20.8" (530mm), offering a broad range of positioning options.