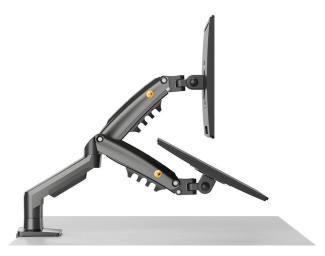

### **ERGONOMIC GAS-SPRING MULTIFUNTIONAL DESK MOUNT**

#### **Product Description:**

This dual monitor arm is designed to support two monitors between 17" and 27" with a weight range of 4.4 to 19.8 lbs (2 to 9 kg) per arm. It provides flexibility and ergonomics for optimal screen placement, supporting standard VESA mount sizes of 75x75mm and 100x100mm. The mount allows for various adjustments, including tilt, swivel, and rotation, for enhanced comfort and screen visibility.

#### **Key Features:**

- Suitable for monitors between 17" and 27".
- Each arm can support monitors weighing between 4.4 lbs to 19.8 lbs (2 to 9 kg).
- Supports VESA mount sizes of 75x75mm and 100x100mm, ensuring wide compatibility with most monitors.
- The arm has a vertical lift adjustment of 10.2" (260mm), allowing monitors to be positioned at a comfortable viewing height.
- Each monitor can be swiveled up to ±90°, providing flexibility for multi-monitor setups.
- Full 360° rotation, allowing users to easily switch between portrait and landscape orientations.
- The monitors can be tilted from +85° to -30°, giving control over glare and ensuring optimal screen visibility.
- The arm extends up to 20.8" (530mm), offering a broad range of positioning options.