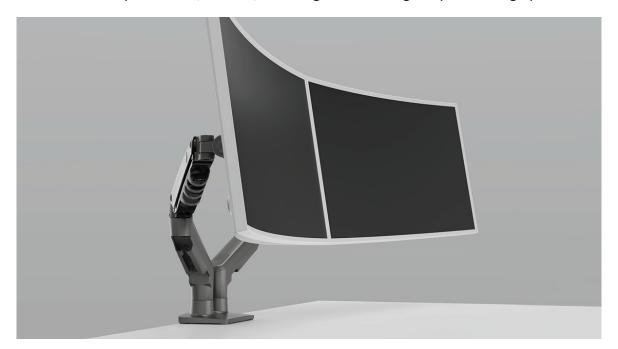

### **ERGONOMIC GAS-SPRING MULTIFUNTIONAL DESK MOUNT**

#### **Product Description:**

This dual monitor arm is designed to support two monitors between 17" and 27" with a weight range of 4.4 to 19.8 lbs (2 to 9 kg) per arm. It provides flexibility and ergonomics for optimal screen placement, supporting standard VESA mount sizes of 75x75mm and 100x100mm. The mount allows for various adjustments, including tilt, swivel, and rotation, for enhanced comfort and screen visibility.

#### **Key Features:**

- Suitable for monitors between 17" and 27".
- Each arm can support monitors weighing between 4.4 lbs to 19.8 lbs (2 to 9 kg).
- Supports VESA mount sizes of 75x75mm and 100x100mm, ensuring wide compatibility with most monitors.
- The arm has a vertical lift adjustment of 10.2" (260mm), allowing monitors to be positioned at a comfortable viewing height.
- Each monitor can be swiveled up to ±90°, providing flexibility for multi-monitor setups.
- Full 360° rotation, allowing users to easily switch between portrait and landscape orientations.
- The monitors can be tilted from +85° to -30°, giving control over glare and ensuring optimal screen visibility.
- The arm extends up to 20.8" (530mm), offering a broad range of positioning options.