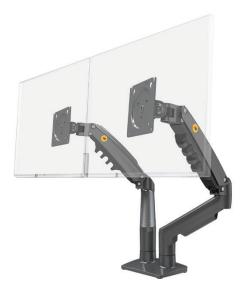

#### **Product Description:**

This dual monitor arm is designed to support two monitors between 17" and 27" with a weight range of 4.4 to 19.8 lbs (2 to 9 kg) per arm. It provides flexibility and ergonomics for optimal screen placement, supporting standard VESA mount sizes of 75x75mm and 100x100mm. The mount allows for various adjustments, including tilt, swivel, and rotation, for enhanced comfort and screen visibility.

#### **Key Features:**

- Suitable for monitors between 17" and 27".
- Each arm can support monitors weighing between 4.4 lbs to 19.8 lbs (2 to 9 kg).
- Supports VESA mount sizes of 75x75mm and 100x100mm, ensuring wide compatibility with most monitors.
- The arm has a vertical lift adjustment of 10.2" (260mm), allowing monitors to be positioned at a comfortable viewing height.
- Each monitor can be swiveled up to ±90°, providing flexibility for multi-monitor setups.
- Full 360° rotation, allowing users to easily switch between portrait and landscape orientations.
- The monitors can be tilted from +85° to -30°, giving control over glare and ensuring optimal screen visibility.
- The arm extends up to 20.8" (530mm), offering a broad range of positioning options.