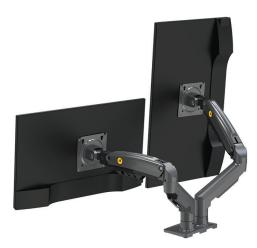

### **ERGONOMIC GAS-SPRING MULTIFUNTIONAL DESK MOUNT**

#### **Product Description:**

This dual monitor arm is designed to support two monitors between 17" and 27" with a weight range of 4.4 to 19.8 lbs (2 to 9 kg) per arm. It provides flexibility and ergonomics for optimal screen placement, supporting standard VESA mount sizes of 75x75mm and 100x100mm. The mount allows for various adjustments, including tilt, swivel, and rotation, for enhanced comfort and screen visibility.

#### **Key Features:**

- Suitable for monitors between 17" and 27".
- Each arm can support monitors weighing between 4.4 lbs to 19.8 lbs (2 to 9 kg).
- Supports VESA mount sizes of 75x75mm and 100x100mm, ensuring wide compatibility with most monitors.
- The arm has a vertical lift adjustment of 10.2" (260mm), allowing monitors to be positioned at a comfortable viewing height.
- Each monitor can be swiveled up to ±90°, providing flexibility for multi-monitor setups.
- Full 360° rotation, allowing users to easily switch between portrait and landscape orientations.
- The monitors can be tilted from +85° to -30°, giving control over glare and ensuring optimal screen visibility.
- The arm extends up to 20.8" (530mm), offering a broad range of positioning options.