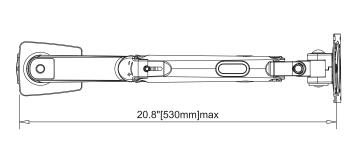

#### **Key Features:**

- Screen Compatibility: 17"-30" monitors.
- Weight Capacity: 2-9 kg (4.4-19.8 lbs).
- VESA Compatibility: Supports 75x75mm and 100x100mm VESA mount patterns.
- Height Adjustment (Lift): 260mm (10.2") maximum vertical movement for optimal viewing height.
  - Swivel Range: ±90° swivel angles for side-to-side screen rotation.
  - Tilt Angles: +85° to -30° for precise tilt adjustments to reduce glare and optimize viewing angles.
  - Full 360° Rotation: Allows for portrait and landscape viewing modes.
  - Max Arm Extension: Reaches up to 530mm (20.8") for flexible positioning.
  - Clamp Adjustment: Supports desk thickness from 20-80mm (0.8" to 3.1") for secure installation.