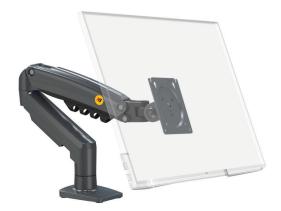

#### **Product Description:**

This adjustable monitor arm is designed to support screens from 17" to 30", offering flexibility and ergonomic benefits for optimal workspace setup. Built with robust materials, it can securely hold monitors weighing between 2-9 kg (4.4-19.8 lbs) while providing smooth height and angle adjustments. This versatile arm is compatible with standard VESA mount patterns (75x75mm, 100x100mm) and can be easily clamped onto desk surfaces between 20-80mm in thickness. Perfect for offices, gaming setups, or workstations, the arm offers enhanced comfort and productivity by allowing users to adjust the screen's positioning effortlessly.

#### **Key Features:**

- Screen Compatibility: 17"-30" monitors.
- Weight Capacity: 2-9 kg (4.4-19.8 lbs).
- VESA Compatibility: Supports 75x75mm and 100x100mm VESA mount patterns.
- Height Adjustment (Lift): 260mm (10.2") maximum vertical movement for optimal viewing height.
  - Swivel Range: ±90° swivel angles for side-to-side screen rotation.
  - Tilt Angles: +85° to -30° for precise tilt adjustments to reduce glare and optimize viewing angles.
  - Full 360° Rotation: Allows for portrait and landscape viewing modes.
  - Max Arm Extension: Reaches up to 530mm (20.8") for flexible positioning.
  - Clamp Adjustment: Supports desk thickness from 20-80mm (0.8" to 3.1") for secure installation.