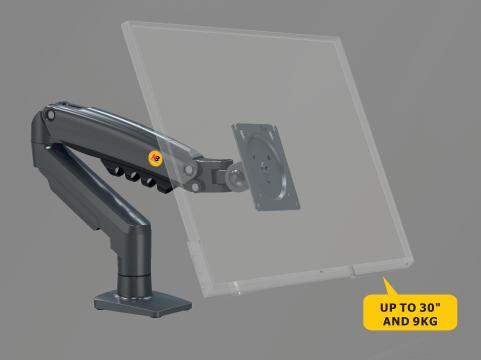

#### **Product Description:**

This adjustable monitor arm is designed to support screens from 17" to 30", offering flexibility and ergonomic benefits for optimal workspace setup. Built with robust materials, it can securely hold monitors weighing between 2-9 kg (4.4-19.8 lbs) while providing smooth height and angle adjustments. This versatile arm is compatible with standard VESA mount patterns (75x75mm, 100x100mm) and can be easily clamped onto desk surfaces between 20-80mm in thickness. Perfect for offices, gaming setups, or workstations, the arm offers enhanced comfort and productivity by allowing users to adjust the screen's positioning effortlessly.

#### **Key Features:**

- Screen Compatibility: 17"-30" monitors.
- Weight Capacity: 2-9 kg (4.4-19.8 lbs).
- VESA Compatibility: Supports 75x75mm and 100x100mm VESA mount patterns.
- Height Adjustment (Lift): 260mm (10.2") maximum vertical movement for optimal viewing height.
  - Swivel Range: ±90° swivel angles for side-to-side screen rotation.
  - Tilt Angles: +85° to -30° for precise tilt adjustments to reduce glare and optimize viewing angles.
  - Full 360° Rotation: Allows for portrait and landscape viewing modes.
  - Max Arm Extension: Reaches up to 530mm (20.8") for flexible positioning.
  - Clamp Adjustment: Supports desk thickness from 20-80mm (0.8" to 3.1") for secure installation.