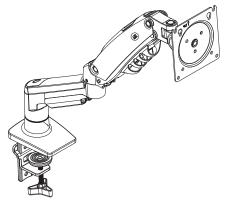

#### **Product Description:**

This adjustable monitor arm is designed to support screens from 17" to 30", offering flexibility and ergonomic benefits for optimal workspace setup. Built with robust materials, it can securely hold monitors weighing between 2-9 kg (4.4-19.8 lbs) while providing smooth height and angle adjustments. This versatile arm is compatible with standard VESA mount patterns (75x75mm, 100x100mm) and can be easily clamped onto desk surfaces between 20-80mm in thickness. Perfect for offices, gaming setups, or workstations, the arm offers enhanced comfort and productivity by allowing users to adjust the screen's positioning effortlessly.