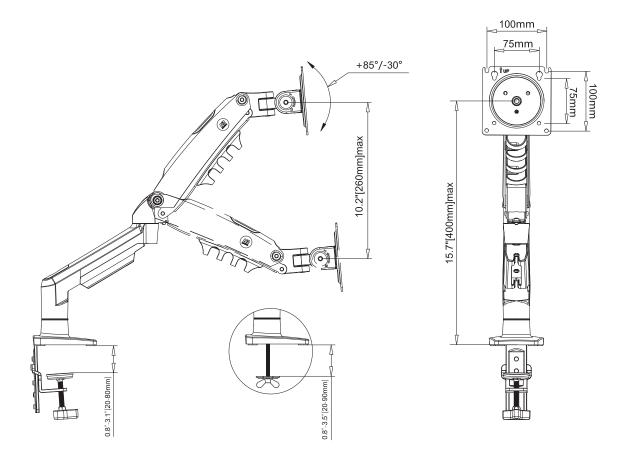

#### **Key Features:**

- Screen Compatibility: 17"-30" monitors.
- Weight Capacity: 2-9 kg (4.4-19.8 lbs).
- VESA Compatibility: Supports 75x75mm and 100x100mm VESA mount patterns.
- Height Adjustment (Lift): 260mm (10.2") maximum vertical movement for optimal viewing height.
  - Swivel Range: ±90° swivel angles for side-to-side screen rotation.
  - Tilt Angles: +85° to -30° for precise tilt adjustments to reduce glare and optimize viewing angles.
  - Full 360° Rotation: Allows for portrait and landscape viewing modes.
  - Max Arm Extension: Reaches up to 530mm (20.8") for flexible positioning.
  - Clamp Adjustment: Supports desk thickness from 20-80mm (0.8" to 3.1") for secure installation.

## **TECHNICAL DRAWINGS**

- +971 50 950 9334
- **L** +971 4 558 7680
- www.techfortme.com
- Office 26, Al Suwaidi Sons Building, Nakheel Road, Deira, Dubai, UAE

تک فورت للتجارة العامة ش م م TECHFORT