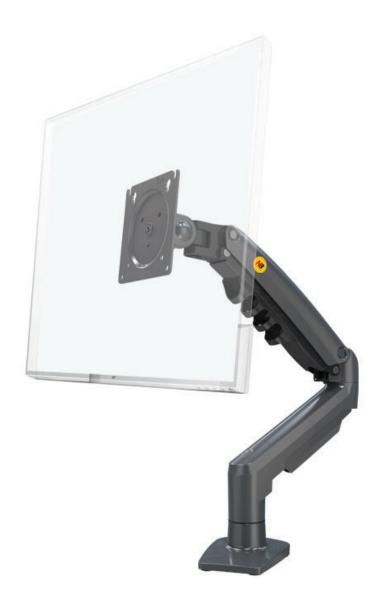

#### **Product Description:**

This adjustable monitor arm is designed to support screens from 17" to 30", offering flexibility and ergonomic benefits for optimal workspace setup. Built with robust materials, it can securely hold monitors weighing between 2-9 kg (4.4-19.8 lbs) while providing smooth height and angle adjustments. This versatile arm is compatible with standard VESA mount patterns (75x75mm, 100x100mm) and can be easily clamped onto desk surfaces between 20-80mm in thickness. Perfect for offices, gaming setups, or workstations, the arm offers enhanced comfort and productivity by allowing users to adjust the screen's positioning effortlessly.

#### **Key Features:**

- Screen Compatibility: 17"-30" monitors.
- Weight Capacity: 2-9 kg (4.4-19.8 lbs).
- VESA Compatibility: Supports 75x75mm and 100x100mm VESA mount patterns.
- Height Adjustment (Lift): 260mm (10.2") maximum vertical movement for optimal viewing height.
  - Swivel Range: ±90° swivel angles for side-to-side screen rotation.
  - Tilt Angles: +85° to -30° for precise tilt adjustments to reduce glare and optimize viewing angles.
  - Full 360° Rotation: Allows for portrait and landscape viewing modes.
  - Max Arm Extension: Reaches up to 530mm (20.8") for flexible positioning.
  - Clamp Adjustment: Supports desk thickness from 20-80mm (0.8" to 3.1") for secure installation.