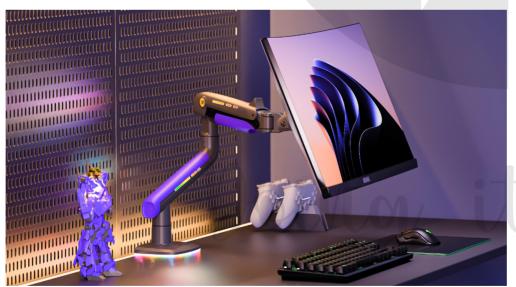

## **DESCRIPTION**

The Gaming Monitor Arm G60 is a premium mounting solution designed to enhance your gaming experience. Crafted by NB ERGONOMIC, this monitor arm offers exceptional flexibility, allowing gamers to position their monitors at the optimal angle and height for immersive gameplay. Its robust construction ensures stability, while the sleek design complements modern gaming setups.

**Sleek Aesthetics:** With its modern design, the G60 seamlessly blends into any gaming environment, adding a touch of sophistication to your setup.

| Product Category: | Gaming Monitor Arm  | Tilt Range:       | +50° ~ -50° |
|-------------------|---------------------|-------------------|-------------|
| Fit Screen Size:  | 32" - 60"           | Rotation:         | 360°        |
| VESA Compatible:  | 100 X 100           | Swivel Range:     | +90° ~ -90° |
| Weight Capacity:  | 2-20kgs (4.4-44lbs) | Cable Management: | YES         |
| Arm Extension:    | 9.8" (250mm)        | Anti-theft:       | -           |