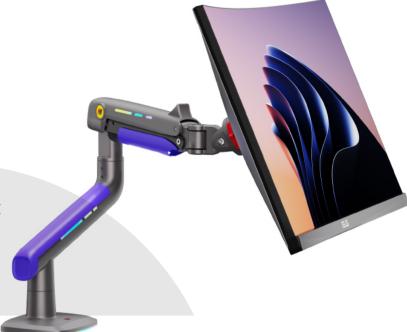

## **FEATURES**

**Enhanced Flexibility:** The G60 provides a wide range of motion, enabling users to adjust their monitor's tilt, swivel, and rotation to achieve the perfect viewing angle.

**Sturdy Construction:** Built with high-quality materials, this monitor arm ensures durability and can support monitors of various sizes and weights.

**Cable Management System:** Integrated cable management keeps your gaming area organized and clutter-free, enhancing both aesthetics and functionality.

**Easy Installation:** Designed for user-friendly setup, the G60 comes with clear instructions and all necessary hardware for quick assembly.

**Sleek Aesthetics:** With its modern design, the G60 seamlessly blends into any gaming environment, adding a touch of sophistication to your setup.

| Product Category: | Gaming Monitor Arm  | Tilt Range:       | +50° ~ -50° |
|-------------------|---------------------|-------------------|-------------|
| Fit Screen Size:  | 32" - 60"           | Rotation:         | 360°        |
| VESA Compatible:  | 100 X 100           | Swivel Range:     | +90° ~ -90° |
| Weight Capacity:  | 2-20kgs (4.4-44lbs) | Cable Management: | YES         |
| Arm Extension:    | 9.8" (250mm)        | Anti-theft:       | -           |