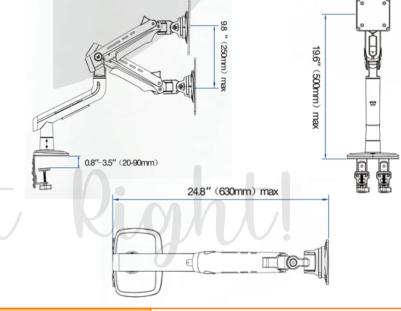

**Sleek Aesthetics:** With its modern design, the G60 seamlessly blends into any gaming environment, adding a touch of sophistication to your setup.

| Product Category: | Gaming Monitor Arm  | Tilt Range:       | +50° ~ -50° |
|-------------------|---------------------|-------------------|-------------|
| Fit Screen Size:  | 32" - 60"           | Rotation:         | 360°        |
| VESA Compatible:  | 100 X 100           | Swivel Range:     | +90° ~ -90° |
| Weight Capacity:  | 2-20kgs (4.4-44lbs) | Cable Management: | YES         |
| Arm Extension:    | 9.8" (250mm)        | Anti-theft:       | -           |