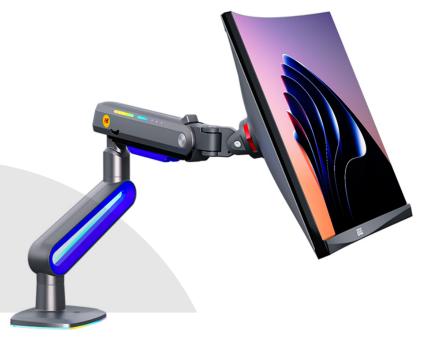

## **FEATURES**

**Full Motion Adjustability:** The G70 allows for extensive tilt, swivel, and rotation adjustments, enabling gamers to position their monitors at the most comfortable and immersive viewing angles.

**Robust Construction:** Built with high-quality materials, this monitor arm ensures durability and stability, supporting a wide range of monitor sizes and weights.

**Integrated Cable Management:** The arm features a built-in cable management system, keeping your gaming area organized and free from clutter, which enhances both aesthetics and functionality.

**Easy Installation:** Designed for user-friendly setup, the G70 comes with all necessary hardware and clear instructions, making the installation process straightforward.

**Sleek Design:** With its modern and streamlined appearance, the G70 complements any gaming setup, adding a professional touch to your environment.