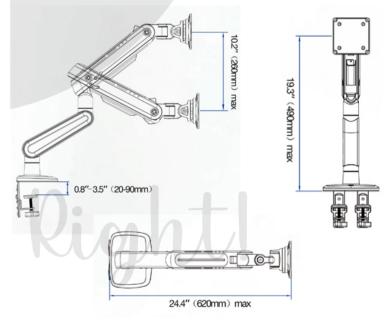

| Product Category: | Gaming Monitor Arm  | Tilt Range:       | +50° ~ -50° |
|-------------------|---------------------|-------------------|-------------|
| Fit Screen Size:  | 32" - 60"           | Rotation:         | 360°        |
| VESA Compatible:  | 100 X 100           | Swivel Range:     | +90° ~ -90° |
| Weight Capacity:  | 2-20kgs (4.4-44lbs) | Cable Management: | YES         |
| Arm Extension:    | 10.2" (260mm)       | Anti-theft:       | -           |