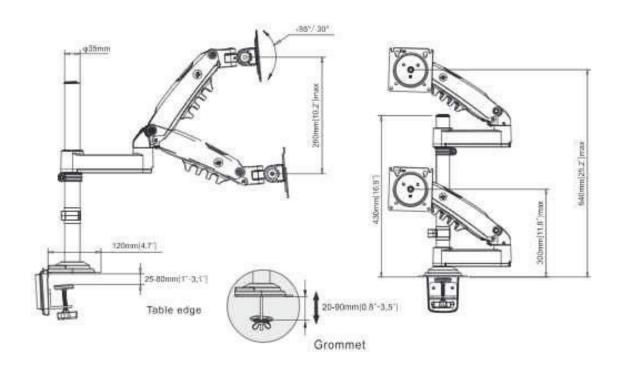

## **TECHNICAL DRAWINGS**

- +971 50 950 9334
- **L** +971 4 558 7680
- www.techfortme.com
- Office 26, Al Suwaidi Sons Building, Nakheel Road, Deira, Dubai, UAE

تک فورت للتجارة العامة ش م م TECHFORT

#### **Key Features:**

- Screen Compatibility: Supports screen sizes from 17" to 27".
- Load Capacity: Each arm can handle a monitor weight ranging from 4.4 to 19.8 lbs (2–9 kg).
- VESA Mounting: Compatible with VESA patterns of  $75 \times 75$  mm and  $100 \times 100$  mm.
- Upright Height: The mount offers an upright extension of 9.8 inches (260 mm).
- Full Rotation: Both arms can rotate 360°, allowing for seamless transitions between portrait and landscape orientations.
- Tilt Angles: The monitor arms feature a +85° to -30° tilt range for easy adjustment of screen angle.
- Swivel Angles: Each arm can swivel ±90°, offering flexible horizontal movement.
- Arm Length: The arm can extend horizontally up to 34.8 inches (885 mm).
- Vertical Adjustability: Offers up to 25.2 inches (640 mm) of vertical adjustment.
- Mounting Options: The base clamp supports desk thicknesses between 1 inch and 3.1 inches (25–80 mm).