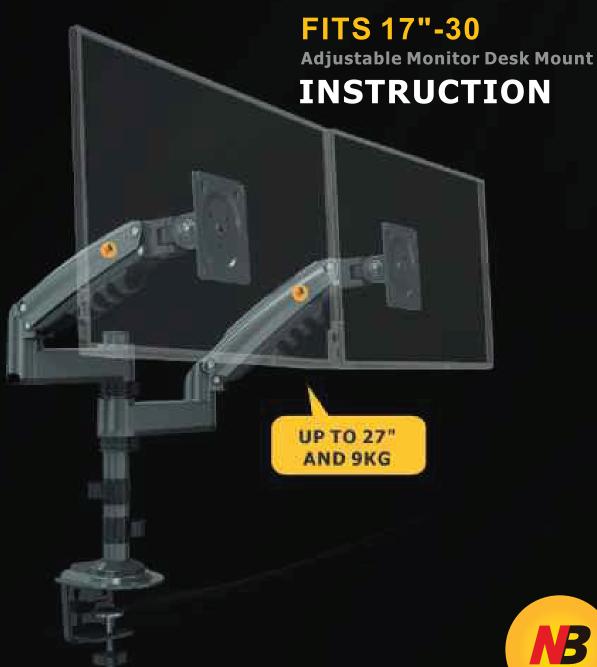

# **BEETEC**®

Doing it Right!

Model-H180
Adjustable Gas Spring Monitor Desk Arm

تک فورت للتجارة العامة ش م م **TECHFORT** 

### ADJUSTABLE GAS SPRING MONITOR DESK ARM

#### **Product Description:**

This dual-arm monitor mount is designed for flexibility, sturdiness, and ergonomic benefits, allowing users to position their monitors for optimal comfort and productivity. It supports screens between 17 and 27 inches, with a maximum load capacity of 19.8 lbs (9 kg) per arm. The mount provides versatile movement with 360° rotation, tilt, and swivel capabilities, making it ideal for various viewing needs in office and home environents.

#### **Key Features:**

- Screen Compatibility: Supports screen sizes from 17" to 27".
- Load Capacity: Each arm can handle a monitor weight ranging from 4.4 to 19.8 lbs (2–9 kg).
- VESA Mounting: Compatible with VESA patterns of  $75 \times 75$  mm and  $100 \times 100$  mm.
- Upright Height: The mount offers an upright extension of 9.8 inches (260 mm).
- Full Rotation: Both arms can rotate 360°, allowing for seamless transitions between portrait and landscape orientations.
- Tilt Angles: The monitor arms feature a +85° to -30° tilt range for easy adjustment of screen angle.
- Swivel Angles: Each arm can swivel ±90°, offering flexible horizontal movement.
- Arm Length: The arm can extend horizontally up to 34.8 inches (885 mm).
- Vertical Adjustability: Offers up to 25.2 inches (640 mm) of vertical adjustment.
- Mounting Options: The base clamp supports desk thicknesses between 1 inch and 3.1 inches (25–80 mm).