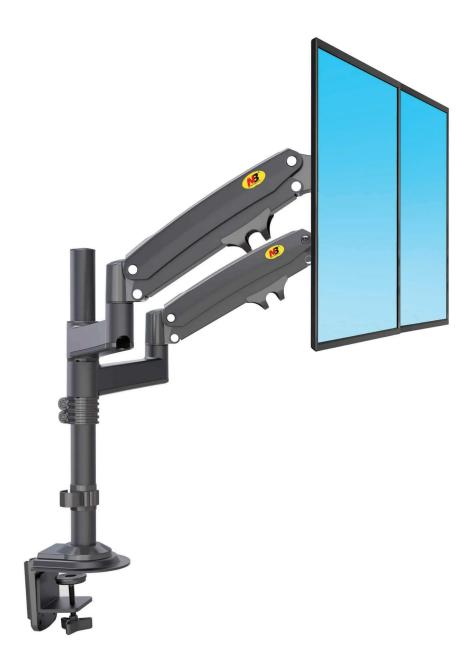

#### **Product Description:**

This dual-arm monitor mount is designed for flexibility, sturdiness, and ergonomic benefits, allowing users to position their monitors for optimal comfort and productivity. It supports screens between 17 and 27 inches, with a maximum load capacity of 19.8 lbs (9 kg) per arm. The mount provides versatile movement with 360° rotation, tilt, and swivel capabilities, making it ideal for various viewing needs in office and home environents.

#### **Key Features:**

- Screen Compatibility: Supports screen sizes from 17" to 27".
- Load Capacity: Each arm can handle a monitor weight ranging from 4.4 to 19.8 lbs (2–9 kg).
- VESA Mounting: Compatible with VESA patterns of  $75 \times 75$  mm and  $100 \times 100$  mm.
- Upright Height: The mount offers an upright extension of 9.8 inches (260 mm).
- Full Rotation: Both arms can rotate 360°, allowing for seamless transitions between portrait and landscape orientations.
- Tilt Angles: The monitor arms feature a +85° to -30° tilt range for easy adjustment of screen angle.
- Swivel Angles: Each arm can swivel ±90°, offering flexible horizontal movement.
- Arm Length: The arm can extend horizontally up to 34.8 inches (885 mm).
- Vertical Adjustability: Offers up to 25.2 inches (640 mm) of vertical adjustment.
- Mounting Options: The base clamp supports desk thicknesses between 1 inch and 3.1 inches (25–80 mm).