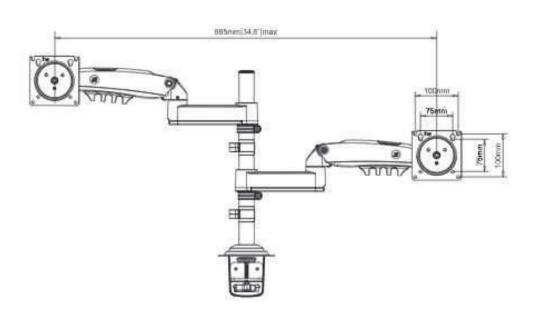

#### **Key Features:**

- Screen Compatibility: Supports screen sizes from 17" to 27".
- Load Capacity: Each arm can handle a monitor weight ranging from 4.4 to 19.8 lbs (2–9 kg).
- VESA Mounting: Compatible with VESA patterns of  $75 \times 75$  mm and  $100 \times 100$  mm.
- Upright Height: The mount offers an upright extension of 9.8 inches (260 mm).
- Full Rotation: Both arms can rotate 360°, allowing for seamless transitions between portrait and landscape orientations.
- Tilt Angles: The monitor arms feature a +85° to -30° tilt range for easy adjustment of screen angle.
- Swivel Angles: Each arm can swivel ±90°, offering flexible horizontal movement.
- Arm Length: The arm can extend horizontally up to 34.8 inches (885 mm).
- Vertical Adjustability: Offers up to 25.2 inches (640 mm) of vertical adjustment.
- Mounting Options: The base clamp supports desk thicknesses between 1 inch and 3.1 inches (25–80 mm).

## **TECHNICAL DRAWINGS**

- +971 50 950 9334
- **L** +971 4 558 7680
- www.techfortme.com
- Office 26, Al Suwaidi Sons Building, Nakheel Road, Deira, Dubai, UAE

تک فورت للتجارة العامة ش م م TECHFORT