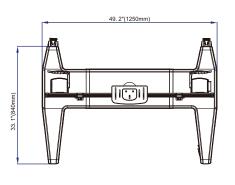

## MOTORIZED VERSATILE PROFESSISONAL MOBILE CART FOR EXTRA LARGE SCREEN EDUCATION AND VIDEO CONFERENCE ROOM SOLUTION

This is a versatile monitor stand designed for large screens ranging from 75 to 120 inches. It supports a maximum load of 300 lbs (136.4 kg) and is compatible with VESA mounting patterns from 200x200mm to 1000x600mm. The stand offers a vertical adjustment range of 19.7 inches (500mm) and operates on a voltage of 100-240V with a maximum power consumption of 150W.