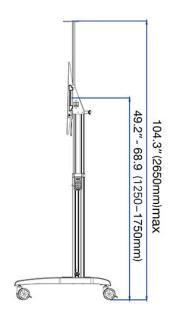

The stand can be controlled via a wireless remote or touch control. The overall dimensions include a width of 47.2 inches (1200mm), a height that can extend from 49.2 inches (1250mm) to 69.1 inches (1750mm), and a maximum depth of 36.4 inches (880mm).