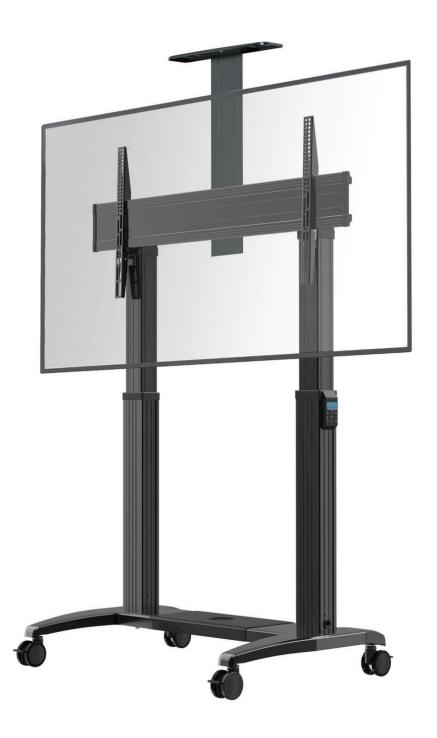

## MOTORIZED VERSATILE PROFESSISONAL MOBILE CART FOR EXTRA LARGE SCREEN EDUCATION AND VIDEO CONFERENCE ROOM SOLUTION

This is a versatile monitor stand designed for large screens ranging from 75 to 120 inches. It supports a maximum load of 300 lbs (136.4 kg) and is compatible with VESA mounting patterns from 200x200mm to 1000x600mm. The stand offers a vertical adjustment range of 19.7 inches (500mm) and operates on a voltage of 100-240V with a maximum power consumption of 150W.

The stand can be controlled via a wireless remote or touch control. The overall dimensions include a width of 47.2 inches (1200mm), a height that can extend from 49.2 inches (1250mm) to 69.1 inches (1750mm), and a maximum depth of 36.4 inches (880mm).