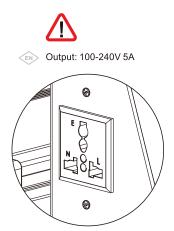

## ATTENTION:

Before TV mounting, RESET must be made in non-loaded condition. Please connect the power(100-240V) and unlock touch control panel. Press and hold R button until display shows "1250". It indicates the unit is functioning properly. Please refer to Reset Procedure below for specific operation.