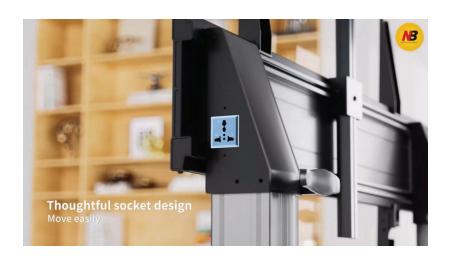

The monitor stand is equipped with durable wheels, allowing for easy mobility and positioning of large screens. This feature makes it convenient to move the stand across different locations without the need for heavy lifting.