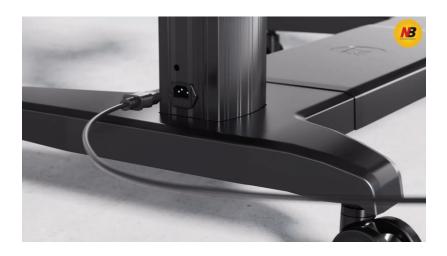

The monitor stand is equipped with durable wheels, allowing for easy mobility and positioning of large screens. This feature makes it convenient to move the stand across different locations without the need for heavy lifting.