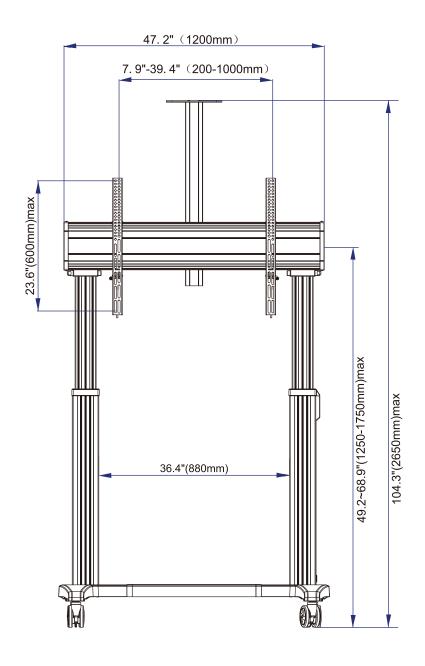

## MOTORIZED VERSATILE PROFESSISONAL MOBILE CART FOR EXTRA LARGE SCREEN EDUCATION AND VIDEO CONFERENCE ROOM SOLUTION

This is a versatile monitor stand designed for large screens ranging from 75 to 120 inches. It supports a maximum load of 300 lbs (136.4 kg) and is compatible with VESA mounting patterns from 200x200mm to 1000x600mm. The stand offers a vertical adjustment range of 19.7 inches (500mm) and operates on a voltage of 100-240V with a maximum power consumption of 150W.

The stand can be controlled via a wireless remote or touch control. The overall dimensions include a width of 47.2 inches (1200mm), a height that can extend from 49.2 inches (1250mm) to 69.1 inches (1750mm), and a maximum depth of 36.4 inches (880mm).

The monitor stand is equipped with durable wheels, allowing for easy mobility and positioning of large screens. This feature makes it convenient to move the stand across different locations without the need for heavy lifting.