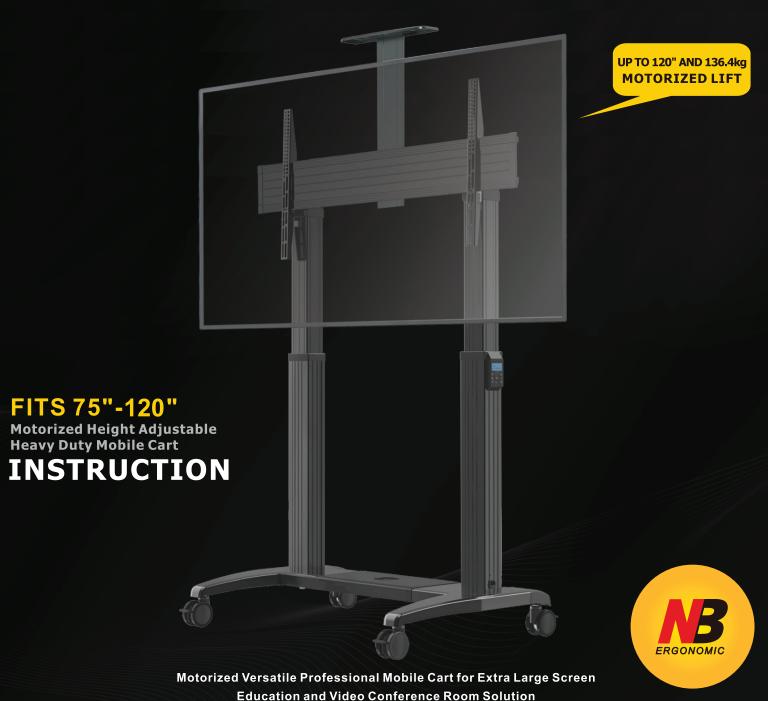

## MOTORIZED VERSATILE PROFESSISONAL MOBILE CART FOR EXTRA LARGE SCREEN EDUCATION AND VIDEO CONFERENCE ROOM SOLUTION

This is a versatile monitor stand designed for large screens ranging from 75 to 120 inches. It supports a maximum load of 300 lbs (136.4 kg) and is compatible with VESA mounting patterns from 200x200mm to 1000x600mm. The stand offers a vertical adjustment range of 19.7 inches (500mm) and operates on a voltage of 100-240V with a maximum power consumption of 150W.

The stand can be controlled via a wireless remote or touch control. The overall dimensions include a width of 47.2 inches (1200mm), a height that can extend from 49.2 inches (1250mm) to 69.1 inches (1750mm), and a maximum depth of 36.4 inches (880mm).

The monitor stand is equipped with durable wheels, allowing for easy mobility and positioning of large screens. This feature makes it convenient to move the stand across different locations without the need for heavy lifting.