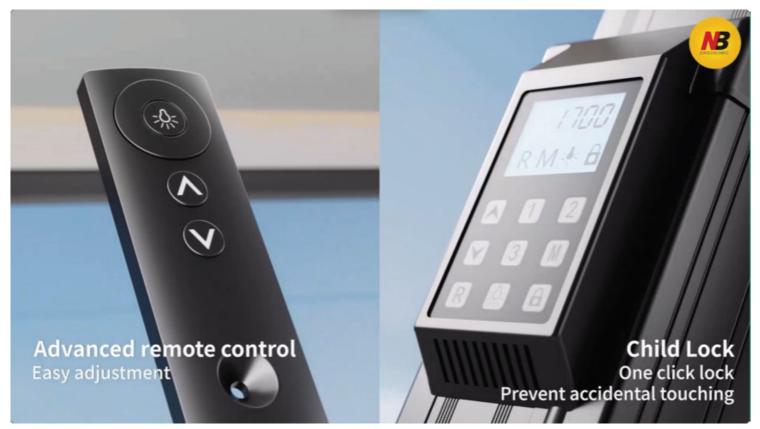

The stand can be controlled via a wireless remote or touch control. The overall dimensions include a width of 47.2 inches (1200mm), a height that can extend from 49.2 inches (1250mm) to 69.1 inches (1750mm), and a maximum depth of 36.4 inches (880mm).

## **TECHNICAL SPECIFICATION**

Rated power 150W Max

or touch control