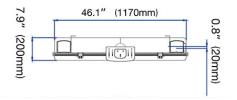

## MOTORIZED VERSATILE PROFESSISONAL MOBILE CART FOR EXTRA LARGE SCREEN EDUCATION AND VIDEO CONFERENCE ROOM SOLUTION

This is a versatile monitor stand designed for large screens ranging from 75 to 120 inches. It supports a maximum load of 300 lbs (136.4 kg) and is compatible with VESA mounting patterns from 200x200mm to 1000x600mm. The stand offers a vertical adjustment range of 19.7 inches (500mm) and operates on a voltage of 100-240V with a maximum power consumption of 150W.