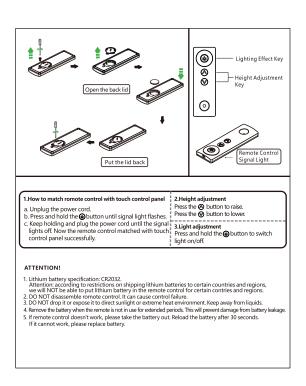

## ATTENTION:

Before TV mounting, RESET must be made in non-loaded condition. Please connect the power(100-240V) and unlock touch control panel. Press and hold R button until display shows "1250". It indicates the unit is functioning properly. Please refer to Reset Procedure below for specific operation.

| Reset Procedure                           | Press and hold $\boxed{R}$ button until "" flashes, reset procedure is started. The stand reaches its minimum height when display shows "1250". Now the reset is completed.                                                                                                                                                                                                                                                                      |
|-------------------------------------------|--------------------------------------------------------------------------------------------------------------------------------------------------------------------------------------------------------------------------------------------------------------------------------------------------------------------------------------------------------------------------------------------------------------------------------------------------|
| Memory Setting                            | Save up to three commonly used heights and recall them quickly.  Press (A) Moutton to move the stand to the required height.  Press (B) button, Mi lights, and then "S" liashes.  Press (1) (2) or (3) button to assign the current height to a number, memory setting is done.  For set and your memory height, press and hold (1). (2) or (3) button for two seconds accordingly.  The stand will move to the height you preset automatically. |
| Lighting Effect On-<br>Off Switch Setting | ON: press and hold 🔬 until button lights in red and lighting effect is switched on. OFF: press and hold 🔬 until button lights off and lighting effect is switched off.                                                                                                                                                                                                                                                                           |
| Child Lock Setting                        | TO LOCK press and hold 📵 until button lights in red.<br>TO UNLOCK: press and hold 📵 until 📆 appears.                                                                                                                                                                                                                                                                                                                                             |
| To Raise                                  | Press and hold 🙆 button, the stand will raise at a steady speed. Release pressing, height adjustment is done.                                                                                                                                                                                                                                                                                                                                    |
| To Lower                                  | Press and hold ☑ button, the stand will lower at steady speed. Release pressing, height adjustment is done.                                                                                                                                                                                                                                                                                                                                      |