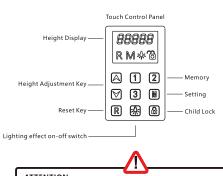

## **TECHNICAL SPECIFICATION**

Rated power 150W Max

or touch control

## ATTENTION:

Before TV mounting, RESET must be made in non-loaded condition. Please connect the power(100-240V) and unlock touch control panel. Press and hold R button until display shows "1250". It indicates the unit is functioning properly. Please refer to Reset Procedure below for specific operation.

| Reset Procedure                           | Press and hold $\boxed{R}$ button until "" flashes, reset procedure is started. The stand reaches its minimum height when display shows "1250". Now the reset is completed.                                                                                                                                                                                                                                                                      |
|-------------------------------------------|--------------------------------------------------------------------------------------------------------------------------------------------------------------------------------------------------------------------------------------------------------------------------------------------------------------------------------------------------------------------------------------------------------------------------------------------------|
| Memory Setting                            | Save up to three commonly used heights and recall them quickly.  Press (A) Moutton to move the stand to the required height.  Press (B) button, Mi lights, and then "S" liashes.  Press (1) (2) or (3) button to assign the current height to a number, memory setting is done.  For set and your memory height, press and hold (1). (2) or (3) button for two seconds accordingly.  The stand will move to the height you preset automatically. |
| Lighting Effect On-<br>Off Switch Setting | ON: press and hold 🔬 until button lights in red and lighting effect is switched on. OFF: press and hold 🔬 until button lights off and lighting effect is switched off.                                                                                                                                                                                                                                                                           |
| Child Lock Setting                        | TO LOCK press and hold 📵 until button lights in red.<br>TO UNLOCK: press and hold 📵 until 📆 appears.                                                                                                                                                                                                                                                                                                                                             |
| To Raise                                  | Press and hold 🙆 button, the stand will raise at a steady speed. Release pressing, height adjustment is done.                                                                                                                                                                                                                                                                                                                                    |
| To Lower                                  | Press and hold ☑ button, the stand will lower at steady speed. Release pressing, height adjustment is done.                                                                                                                                                                                                                                                                                                                                      |