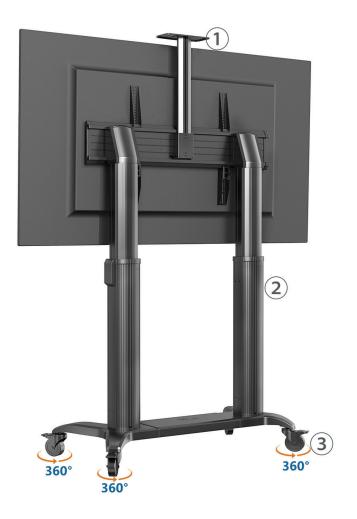

This unique NEW model TW-100 Dual Column Lift version is looking even better now with dual motors located inside the columns. The all new TW100 is designed to provide solutions to ease your mobility of entertainment, lecture, meeting and conference and exhibition. Fit for most 75"-110" Touch Panel, LED or LCD TVs, this innovative mobile display designed includes dual heavy-duty anodized aluminium alloy columns to support screens up to a huge 110". Easily adjust the height at the touch of a button on the electric remote control on the column or on the new wireless fob for up to 5m away. It easily copes with screen weights up to an impressive 136kg thanks to the new twin actuators.

The height can be adjusted 500mm with a max thrust of 4000n and universily suitable for 110V-240V Voltage. With 4 heavy duty braked 100mm castors included it makes mobility effortless or static positions safe and secure.

## **TECHNICAL SPECIFICATION**

**Height adjustment** 

**Safety buckle**Prevent the TV from slipping off

**Aluminum alloy** Corrosion resistant

**Braked castors**Rotation 360°

Camera tray Hold up to 10lbs

**Touch screen control panel** 

**Stability Aluminium Base** 

- +971 50 950 9334
- **4** +971 4 558 7680
- www.techfortme.com
- Office 26, Al Suwaidi Sons Building, Nakheel Road, Deira, Dubai, UAE

تک فورت للتجارة العامة ش م م TECHFORT