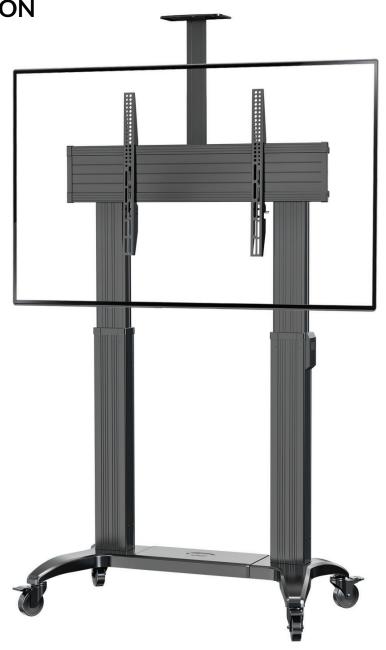

This unique NEW model TW-100 Dual Column Lift version is looking even better now with dual motors located inside the columns. The all new TW100 is designed to provide solutions to ease your mobility of entertainment, lecture, meeting and conference and exhibition. Fit for most 75"-110" Touch Panel, LED or LCD TVs, this innovative mobile display designed includes dual heavy-duty anodized aluminium alloy columns to support screens up to a huge 110". Easily adjust the height at the touch of a button on the electric remote control on the column or on the new wireless fob for up to 5m away. It easily copes with screen weights up to an impressive 136kg thanks to the new twin actuators.

Designed in modular blocks make this stand quick and easy to assemble and dismantle.