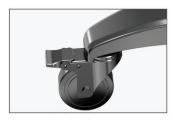

The height can be adjusted 500mm with a max thrust of 4000n and universily suitable for 110V-240V Voltage. With 4 heavy duty braked 100mm castors included it makes mobility effortless or static positions safe and secure.

## **TECHNICAL SPECIFICATION**

**Height adjustment** 

**Safety buckle**Prevent the TV from slipping off

**Aluminum alloy** Corrosion resistant

**Braked castors**Rotation 360°

Camera tray Hold up to 10lbs

**Touch screen control panel** 