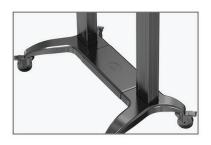

The height can be adjusted 500mm with a max thrust of 4000n and universily suitable for 110V-240V Voltage. With 4 heavy duty braked 100mm castors included it makes mobility effortless or static positions safe and secure.

## **TECHNICAL SPECIFICATION**

**Height adjustment** 

**Safety buckle**Prevent the TV from slipping off

**Aluminum alloy** Corrosion resistant

**Braked castors**Rotation 360°

Camera tray Hold up to 10lbs

**Touch screen control panel** 

**Stability Aluminium Base** 

- +971 50 950 9334
- **4** +971 4 558 7680
- www.techfortme.com
- Office 26, Al Suwaidi Sons Building, Nakheel Road, Deira, Dubai, UAE

تک فورت للتجارة العامة ش م م TECHFORT