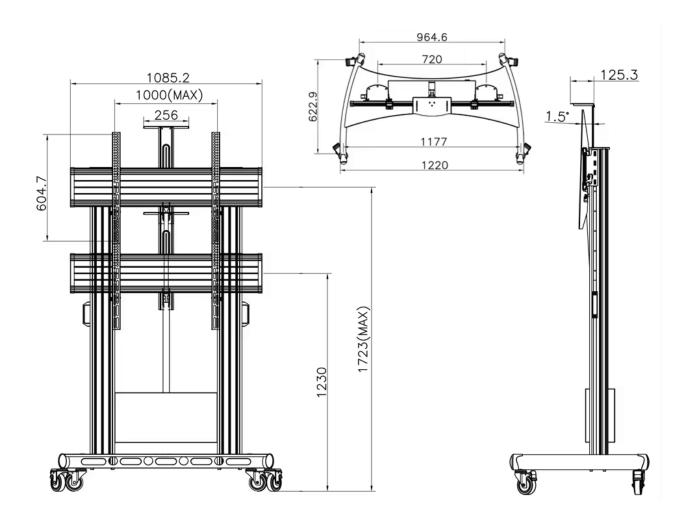

VESA compliance: 200\*200mm, 300\*300mm, 400\*200mm

 $400^*300 mm, 400^*400 mm, 600^*400 mm, 800^*400 mm, 800^*600 mm, 1000^*600 mm, 1000^$ 

TV Height adjustment: 48" (1200mm) to 68" (1700mm).

Electric lift, Color: Black.

The height can be adjusted 500mm with a max thrust of 4000n and universily suitable for 110V-240V Voltage. With 4 heavy duty braked 100mm castors included it makes mobility effortless or static positions safe and secure.

## **TECHNICAL SPECIFICATION**

**Height adjustment** 

**Safety buckle**Prevent the TV from slipping off

**Aluminum alloy** Corrosion resistant

**Braked castors**Rotation 360°

Camera tray Hold up to 10lbs

**Touch screen control panel** 