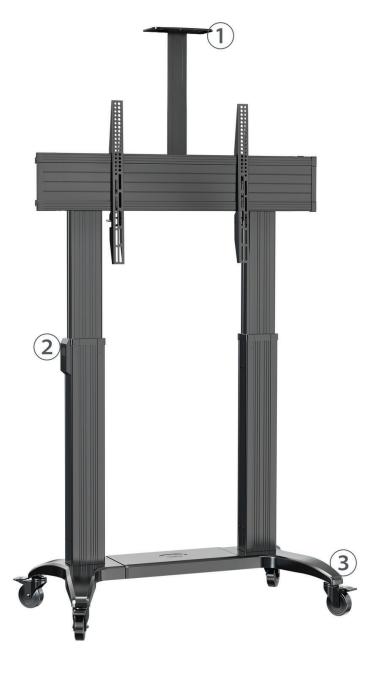

## **BEETEC**

تک فورت للتجارة العامة ش م م TECHFORT

MOTORIZED VERSATILE PROFESSISONAL MOBILE CART FOR EXTRA LARGE TV SMART BOARD AND VIDEO CONFERENCE ROOM SOLUTION

Features:

Designed for 75"-100" flat panel TV Weight capacity: 300lbs(136.4kgs)

VESA compliance: 200\*200mm, 300\*300mm, 400\*200mm

 $400^*300 mm, 400^*400 mm, 600^*400 mm, 800^*400 mm, 800^*600 mm, 1000^*600 mm, 1000^$ 

TV Height adjustment: 48" (1200mm) to 68" (1700mm).

Electric lift, Color: Black.

This unique NEW model TW-100 Dual Column Lift version is looking even better now with dual motors located inside the columns. The all new TW100 is designed to provide solutions to ease your mobility of entertainment, lecture, meeting and conference and exhibition. Fit for most 75"-110" Touch Panel, LED or LCD TVs, this innovative mobile display designed includes dual heavy-duty anodized aluminium alloy columns to support screens up to a huge 110". Easily adjust the height at the touch of a button on the electric remote control on the column or on the new wireless fob for up to 5m away. It easily copes with screen weights up to an impressive 136kg thanks to the new twin actuators.

The height can be adjusted 500mm with a max thrust of 4000n and universily suitable for 110V-240V Voltage. With 4 heavy duty braked 100mm castors included it makes mobility effortless or static positions safe and secure.

Designed in modular blocks make this stand quick and easy to assemble and dismantle.