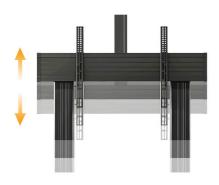

VESA compliance: 200\*200mm, 300\*300mm, 400\*200mm

 $400^*300 mm, 400^*400 mm, 600^*400 mm, 800^*400 mm, 800^*600 mm, 1000^*600 mm, 1000^$ 

TV Height adjustment: 48" (1200mm) to 68" (1700mm).

Electric lift, Color: Black.

The height can be adjusted 500mm with a max thrust of 4000n and universily suitable for 110V-240V Voltage. With 4 heavy duty braked 100mm castors included it makes mobility effortless or static positions safe and secure.