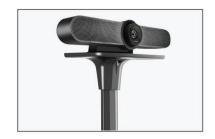

## **TECHNICAL SPECIFICATION**

**Height adjustment** 

**Safety buckle**Prevent the TV from slipping off

**Aluminum alloy** Corrosion resistant

**Braked castors**Rotation 360°

Camera tray Hold up to 10lbs

**Touch screen control panel** 