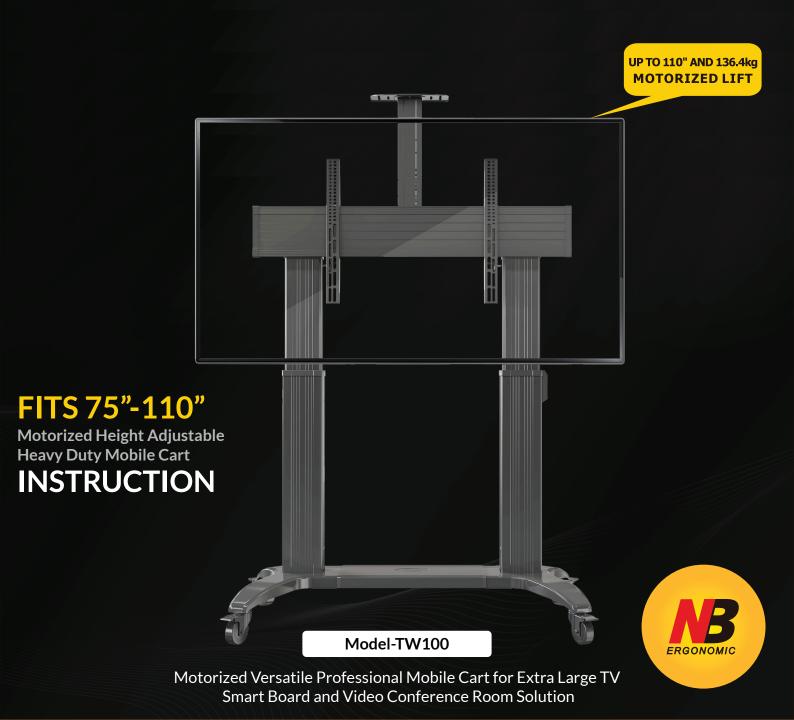

## **BEETEC**

تک فورت للتجارة العامة ش م م TECHFORT

MOTORIZED VERSATILE PROFESSISONAL MOBILE CART FOR EXTRA LARGE TV SMART BOARD AND VIDEO CONFERENCE ROOM SOLUTION

Features:

Designed for 75"-100" flat panel TV Weight capacity: 300lbs(136.4kgs)

VESA compliance: 200\*200mm, 300\*300mm, 400\*200mm

 $400^*300 mm, 400^*400 mm, 600^*400 mm, 800^*400 mm, 800^*600 mm, 1000^*600 mm, 1000^$ 

TV Height adjustment: 48" (1200mm) to 68" (1700mm).

Electric lift, Color: Black.

This unique NEW model TW-100 Dual Column Lift version is looking even better now with dual motors located inside the columns. The all new TW100 is designed to provide solutions to ease your mobility of entertainment, lecture, meeting and conference and exhibition. Fit for most 75"-110" Touch Panel, LED or LCD TVs, this innovative mobile display designed includes dual heavy-duty anodized aluminium alloy columns to support screens up to a huge 110". Easily adjust the height at the touch of a button on the electric remote control on the column or on the new wireless fob for up to 5m away. It easily copes with screen weights up to an impressive 136kg thanks to the new twin actuators.

The height can be adjusted 500mm with a max thrust of 4000n and universily suitable for 110V-240V Voltage. With 4 heavy duty braked 100mm castors included it makes mobility effortless or static positions safe and secure.