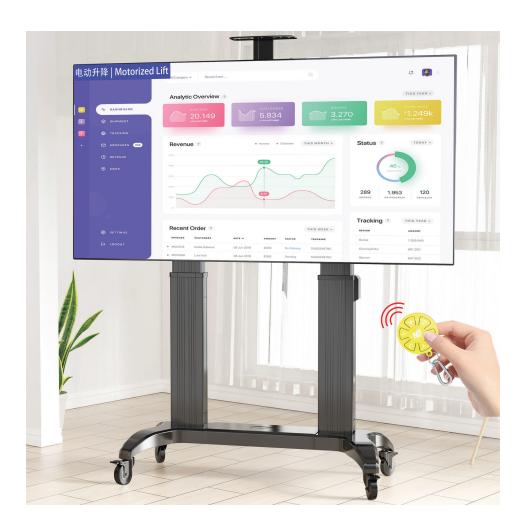

This unique NEW model TW-100 Dual Column Lift version is looking even better now with dual motors located inside the columns. The all new TW100 is designed to provide solutions to ease your mobility of entertainment, lecture, meeting and conference and exhibition. Fit for most 75"-110" Touch Panel, LED or LCD TVs, this innovative mobile display designed includes dual heavy-duty anodized aluminium alloy columns to support screens up to a huge 110". Easily adjust the height at the touch of a button on the electric remote control on the column or on the new wireless fob for up to 5m away. It easily copes with screen weights up to an impressive 136kg thanks to the new twin actuators.

The height can be adjusted 500mm with a max thrust of 4000n and universily suitable for 110V-240V Voltage. With 4 heavy duty braked 100mm castors included it makes mobility effortless or static positions safe and secure.