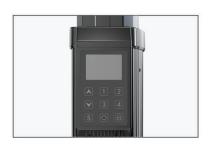

## **TECHNICAL SPECIFICATION**

**Height adjustment** 

**Safety buckle**Prevent the TV from slipping off

**Aluminum alloy** Corrosion resistant

**Braked castors**Rotation 360°

Camera tray Hold up to 10lbs

**Touch screen control panel** 