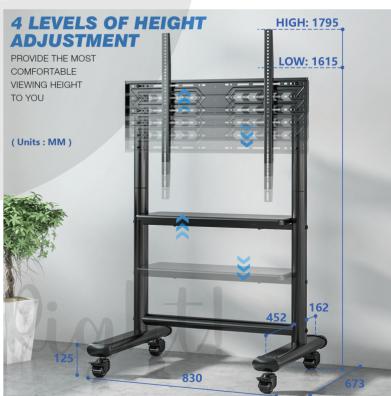

Adjustable AV Shelf: Features a height-adjustable shelf capable of holding components such as modems, routers, DVRs, PCs, or gaming consoles, with a load capacity of up to 33 lbs (15 kg).

Height Adjustability: The TV mount height is adjustable between 1615mm to 1795mm, allowing for optimal viewing angles.

| Product Category: | MOBILE TV CART | Castor Wheels:       | Lockable     |
|-------------------|----------------|----------------------|--------------|
| Fit Screen Size:  | 50" ~ 92"      | Cable management:    | YES          |
| VESA Compatible:  | 800 X 600      | Shelf Load Capacity: | 15kg (33lbs) |
| Weight Capacity:  | 90kg (200lbs)  |                      |              |
| TV Height Range:  | 1615 ~ 1795 mm |                      |              |