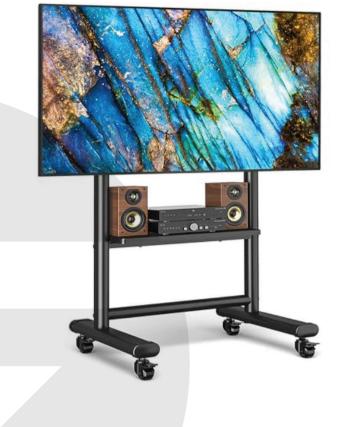

## **DESCRIPTION**

Introducing the Mobile TV Cart MT5003—a versatile and robust solution for displaying large-screen televisions in various settings. Designed to accommodate 50" to 92" LCD, LED, and OLED flat or curved screen TVs, this mobile cart offers both mobility and stability, making it ideal for offices, schools, airports, shopping malls, conference rooms, trade shows, hotels, and more.

Heavy-Duty Construction: Crafted from heavy-gauge steel with solid welds, the stand boasts a wide base and sturdy columns, supporting TVs up to 200 lbs (90 kg).

Smooth Mobility: Equipped with upgraded 360° swivel casters that roll smoothly and can be locked in place to prevent unwanted movement, ensuring stability during use.

Cable Management: Integrated cable management system keeps wires organized and out of sight, maintaining a clean and professional appearance.

Easy Assembly: Comes with all necessary parts individually wrapped and labeled, along with clear instructions for straightforward assembly.