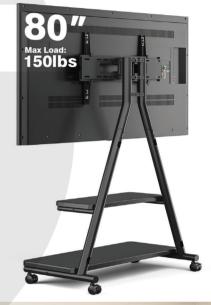

Heavy-Duty Construction: Crafted from heavy-gauge steel with solid welds, the stand boasts a wide base and sturdy columns, supporting TVs up to 150 lbs (68 kg).

Smooth Mobility: Equipped with upgraded 360° swivel casters that roll smoothly and can be locked in place to prevent unwanted movement, ensuring stability during use.

| Product Category: | MOBILE TV CART | Castor Wheels :      | Lockable     |
|-------------------|----------------|----------------------|--------------|
| Fit Screen Size:  | 43"~80"        | Cable management:    | YES          |
| VESA Compatible:  | 600 X 400      | Shelf Load Capacity: | 30kg (66lbs) |
| Weight Capacity:  | 68kg (150lbs)  | Tilt Range:          | ±12°         |
| TV Height Range:  | 1144~1244mm    | Swivel Range:        | ±25°         |