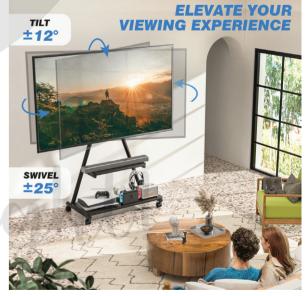

Adjustable AV Shelf: Features a height-adjustable shelf capable of holding components such as modems, routers, DVRs, PCs, or gaming consoles, with a load capacity of up to 66 lbs (30 kg).

Height Adjustability: The TV mount height is adjustable between 1144mm to 1244mm, allowing for optimal viewing angles.

| Product Category: | MOBILE TV CART | Castor Wheels :      | Lockable     |
|-------------------|----------------|----------------------|--------------|
| Fit Screen Size:  | 43"~80"        | Cable management:    | YES          |
| VESA Compatible:  | 600 X 400      | Shelf Load Capacity: | 30kg (66lbs) |
| Weight Capacity:  | 68kg (150lbs)  | Tilt Range:          | ±12°         |
| TV Height Range:  | 1144~1244mm    | Swivel Range:        | ±25°         |