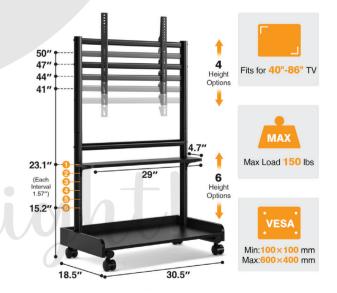

## **FEATURES**

Universal Compatibility: Supports VESA mounting patterns from 100x100mm to 600x400mm, ensuring compatibility with most TV brands, including Samsung, Sharp, Sony, Toshiba, LG, Panasonic, Philips, TCL, Vizio, and JVC.

Heavy-Duty Construction: Crafted from heavy-gauge steel with solid welds, the stand boasts a wide base and sturdy columns, supporting TVs up to 150 lbs (68 kg).

Smooth Mobility: Equipped with upgraded 360° swivel casters that roll smoothly and can be locked in place to prevent unwanted movement, ensuring stability during use.

Adjustable AV Shelf: Features a height-adjustable shelf capable of holding components such as modems, routers, DVRs, PCs, or gaming consoles, with a load capacity of up to 66 lbs (30 kg).

Height Adjustability: The TV mount height is adjustable between 1295mm to 1520mm, allowing for optimal viewing angles.

**Pfiver** 

| Product Category: | MOBILE TV CART | Castor Wheels :      | Lockable     |
|-------------------|----------------|----------------------|--------------|
| Fit Screen Size:  | 40"~86"        | Cable management:    | YES          |
| VESA Compatible:  | 600 X 400      | Shelf Load Capacity: | 30kg (66lbs) |
| Weight Capacity:  | 68kg (150lbs)  |                      |              |
| TV Height Range:  | 1295~1520 mm   |                      |              |