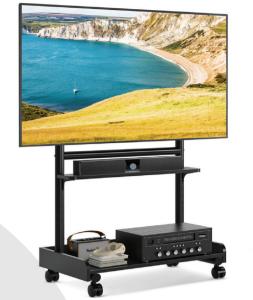

## DESCRIPTION

Introducing the Mobile TV Cart MT7001 a versatile and robust solution for displaying your television in various settings. Designed to accommodate 40" to 86" LCD, LED, and OLED flat or curved screen TVs, this mobile cart offers both mobility and stability, making it ideal for offices, schools, airports, shopping malls, conference rooms, trade shows, hotels, and more.

Heavy-Duty Construction: Crafted from heavy-gauge steel with solid welds, the stand boasts a wide base and sturdy columns, supporting TVs up to 150 lbs (68 kg).

Smooth Mobility: Equipped with upgraded 360° swivel casters that roll smoothly and can be locked in place to prevent unwanted movement, ensuring stability during use.

Adjustable AV Shelf: Features a height-adjustable shelf capable of holding components such as modems, routers, DVRs, PCs, or gaming consoles, with a load capacity of up to 66 lbs (30 kg).

Height Adjustability: The TV mount height is adjustable between 1295mm to 1520mm, allowing for optimal viewing angles.

Cable Management: Integrated cable management system keeps wires organized and out of sight, maintaining a clean and professional appearance.

Easy Assembly: Comes with all necessary parts individually wrapped and labeled, along with clear instructions for straightforward assembly.