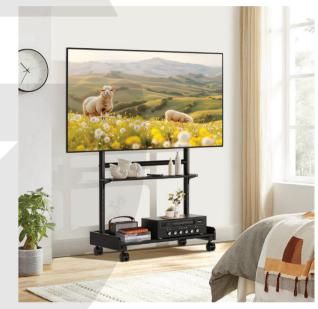

## DESCRIPTION

Introducing the Mobile TV Cart MT7001 a versatile and robust solution for displaying your television in various settings. Designed to accommodate 40" to 86" LCD, LED, and OLED flat or curved screen TVs, this mobile cart offers both mobility and stability, making it ideal for offices, schools, airports, shopping malls, conference rooms, trade shows, hotels, and more.

Heavy-Duty Construction: Crafted from heavy-gauge steel with solid welds, the stand boasts a wide base and sturdy columns, supporting TVs up to 150 lbs (68 kg).

Smooth Mobility: Equipped with upgraded 360° swivel casters that roll smoothly and can be locked in place to prevent unwanted movement, ensuring stability during use.

Adjustable AV Shelf: Features a height-adjustable shelf capable of holding components such as modems, routers, DVRs, PCs, or gaming consoles, with a load capacity of up to 66 lbs (30 kg).

Height Adjustability: The TV mount height is adjustable between 1295mm to 1520mm, allowing for optimal viewing angles.