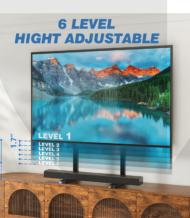

### DESCRIPTION

The Tabletop TV Stand UT3004 is a durable, height-adjustable universal TV stand designed for 24-86 inch TVs. Made of alloy steel, it supports up to 150 lbs with safety locks for stability. Its adjustable poles and six height options ensure an optimal viewing experience. Compatible with various brands and VESA sizes (200x200mm to 800x600mm), it includes cable management for a clean look.

## FEATURES

Supports 24"-86" TVs, max load 150 lbs Adjustable height (29.1"-38") Compatible with curved and flat screens Easy assembly with cable management

| Product Category: | TABLETOP TV STAND |  |
|-------------------|-------------------|--|
| Fit Screen Size:  | 24"~86"           |  |
| VESA Compatible:  | 800 X 600         |  |
| Weight Capacity:  | 68kg (150lbs)     |  |
| TV Height Range:  | 739~965 mm        |  |