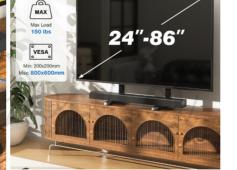

### DESCRIPTION

The Tabletop TV Stand UT3004 is a durable, height-adjustable universal TV stand designed for 24-86 inch TVs. Made of alloy steel, it supports up to 150 lbs with safety locks for stability. Its adjustable poles and six height options ensure an optimal viewing experience. Compatible with various brands and VESA sizes (200x200mm to 800x600mm), it includes cable management for a clean look.

## FEATURES

Supports 24"-86" TVs, max load 150 lbs Adjustable height (29.1"-38") Compatible with curved and flat screens Easy assembly with cable management

| Product Category: | TABLETOP TV STAND |  |
|-------------------|-------------------|--|
| Fit Screen Size:  | 24"~86"           |  |
| VESA Compatible:  | 800 X 600         |  |
| Weight Capacity:  | 68kg (150lbs)     |  |
| TV Height Range:  | 739~965 mm        |  |