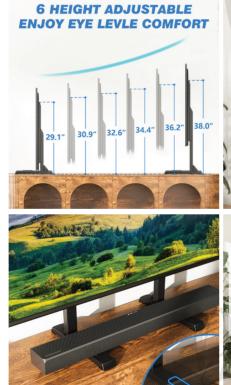

### DESCRIPTION

The Tabletop TV Stand UT3004 is a durable, height-adjustable universal TV stand designed for 24-86 inch TVs. Made of alloy steel, it supports up to 150 lbs with safety locks for stability. Its adjustable poles and six height options ensure an optimal viewing experience. Compatible with various brands and VESA sizes (200x200mm to 800x600mm), it includes cable management for a clean look.

## FEATURES

Supports 24"-86" TVs, max load 150 lbs Adjustable height (29.1"-38") Compatible with curved and flat screens Easy assembly with cable management

| Product Category: | TABLETOP TV STAND |  |
|-------------------|-------------------|--|
| Fit Screen Size:  | 24"~86"           |  |
| VESA Compatible:  | 800 X 600         |  |
| Weight Capacity:  | 68kg (150lbs)     |  |
| TV Height Range:  | 739~965 mm        |  |