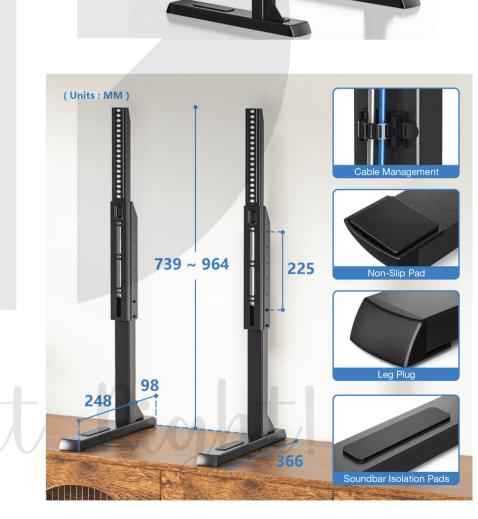

## FEATURES

Supports 24"-86" TVs, max load 150 lbs Adjustable height (29.1"-38") Compatible with curved and flat screens Easy assembly with cable management

| Product Category: | TABLETOP TV STAND |  |
|-------------------|-------------------|--|
| Fit Screen Size:  | 24"~86"           |  |
| VESA Compatible:  | 800 X 600         |  |
| Weight Capacity:  | 68kg (150lbs)     |  |
| TV Height Range:  | 739~965 mm        |  |