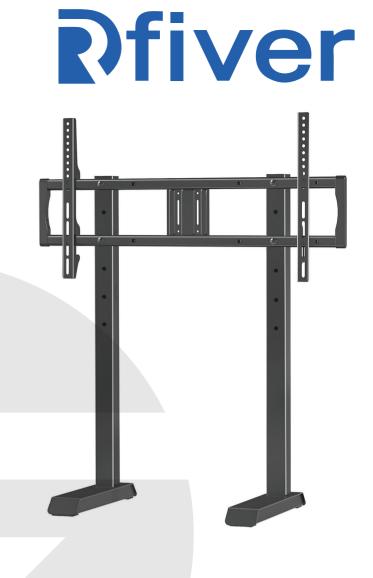

## FEATURES

Stable Design: Weighing 15.5 lbs, the UT7001 features strong tubing and heavy-duty one-piece welded legs, supporting TVs up to 150 lbs. A safety lock design prevents accidental falls, providing enhanced security.

Flexible Adjustable Poles: The adjustable distance between the poles allows the stand to accommodate various TV sizes. Position the poles closer for smaller TVs to save space, or further apart for larger screens to ensure optimal stability.

Wide TV Compatibility: Compatible with most 55" to 90" LCD/LED flat panel and curved screen TVs from brands such as Samsung, LG, TCL, Sony, and Hisense. Supports VESA mounting hole patterns from 200x200mm to 800x400mm.