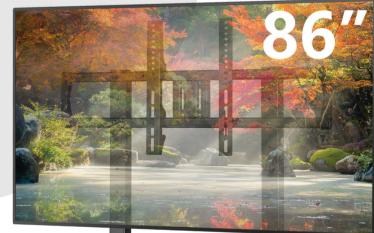

## DESCRIPTION

Introducing the Tabletop TV Stand UT7001 a robust and versatile solution designed to enhance your television viewing experience. Crafted from high-quality alloy steel, this stand ensures stability and durability for TVs ranging from 55 to 90 inches.

Wide TV Compatibility: Compatible with most 55" to 90" LCD/LED flat panel and curved screen TVs from brands such as Samsung, LG, TCL, Sony, and Hisense. Supports VESA mounting hole patterns from 200x200mm to 800x400mm.