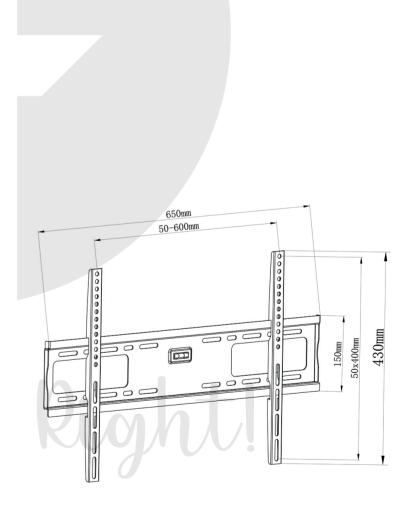

## DESCRIPTION

The TF-65F heavy-duty fixed wall mount is designed to emphasize the steel design but with a sleek look of ultra-thin flat-panel TVs by placing them just 30mm from the wall. The two pieces design allows easy installation. It supports most 37"-80" flat panel TVs up to 70kgs/154lbs. VESA compatible with 600x400mm maximum.

### FEATURES

Ultra-slim design Steel Heady-duty Easy Assembly: Installation is as easy as 1-2-3

A.F.

| Product Category: | Fixed TV Wall Mount | Tilt Range:       | - |
|-------------------|---------------------|-------------------|---|
| Fit Screen Size:  | 37" - 80"           | Swivel Range:     | - |
| VESA Compatible:  | 600 X 400           | Screen Level:     | - |
| Weight Capacity:  | 70kgs / 154lbs      | Cable Management: | - |
| Profile to Wall:  | 30mm                | Anti-theft:       | - |