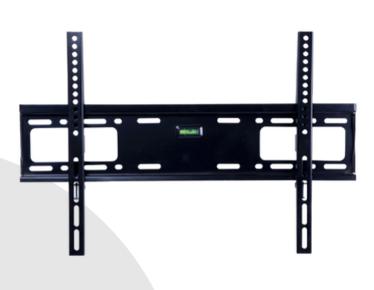

## DESCRIPTION

The TF-65F heavy-duty fixed wall mount is designed to emphasize the steel design but with a sleek look of ultra-thin flat-panel TVs by placing them just 30mm from the wall. The two pieces design allows easy installation. It supports most 37"-80" flat panel TVs up to 70kgs/154lbs. VESA compatible with 600x400mm maximum.

### FEATURES

Ultra-slim design Steel Heady-duty Easy Assembly: Installation is as easy as 1-2-3

A.F.

| Product Category: | Fixed TV Wall Mount | Tilt Range:       | - |
|-------------------|---------------------|-------------------|---|
| Fit Screen Size:  | 37" - 80"           | Swivel Range:     | - |
| VESA Compatible:  | 600 X 400           | Screen Level:     | - |
| Weight Capacity:  | 70kgs / 154lbs      | Cable Management: | - |
| Profile to Wall:  | 30mm                | Anti-theft:       | - |