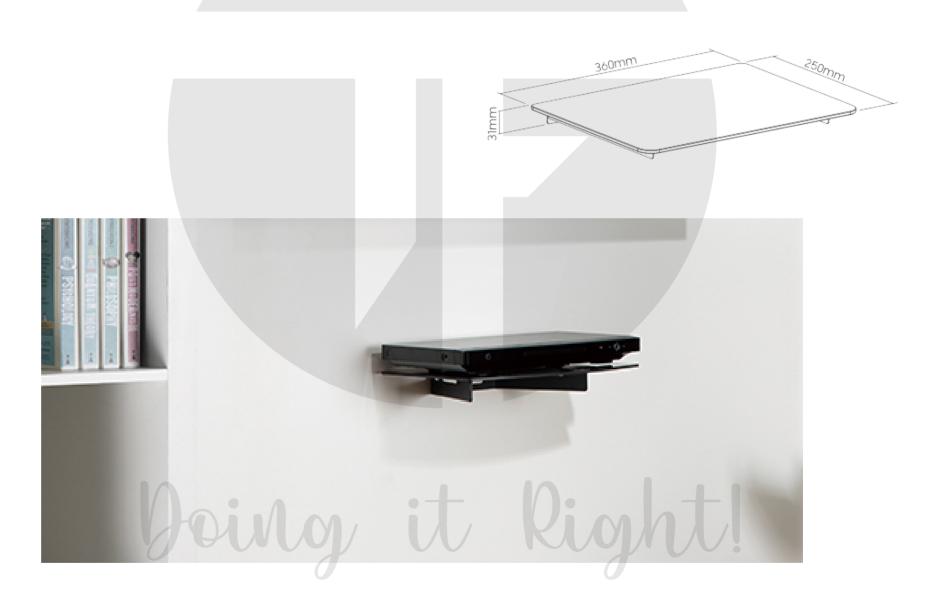

## **DESCRIPTION**

The TF-BQ008 is a universal wall mount single-deck shelf for DVD players/AV components that need to be located next to a mounted television. It can be mounted on solid brick/ concrete wall only, holding up to 8kg/17.6lbs with 5mm tempered glass shelf. The simplest construction allows easy installation and a neat look.

| Product Category: | DVD SHELF WALL BRACKET | Profile to Wall:  | 250mm (9.8") |
|-------------------|------------------------|-------------------|--------------|
| Layer Thickness:  | 5mm (0.2")             | Dimensions:       | 360x250x31mm |
| Layer QTY:        | 1                      | Layer Size(LxW):  | 360x250mm    |
| Weight Capacity:  | 8kg (17.6lbs)          | Cable Management: | -            |
| Installation:     | Solid Wall             | Anti-theft:       | -            |