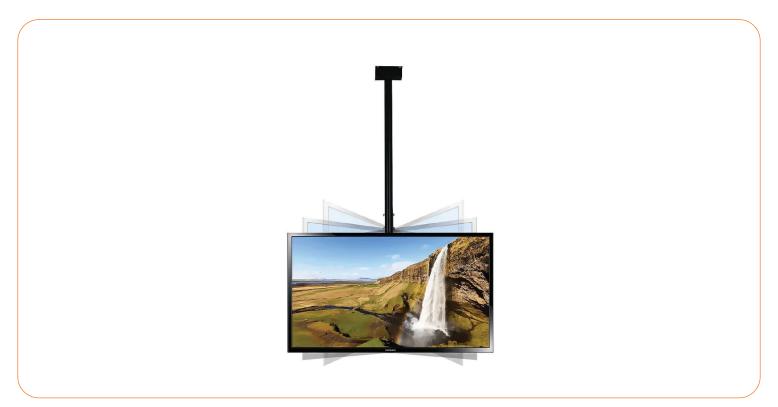

## TV COMPATIBILITY:

- Adjustable Height: Pole extension ranging from 517mm to 1584.4mm, allowing to achieve the perfect viewing height.
- Tilt Adjustment:  $+15^{\circ}$  to  $-5^{\circ}$  tilt capability for flexible positioning and glare reduction.
- Swivel Function: 360° swivel for comprehensive viewing angle adjustments.
- Cable Management: Integrated cable management for a clean and organized installation.
- Large Load Capacity: Accommodates displays up to 650mm wide and 400mm tall.