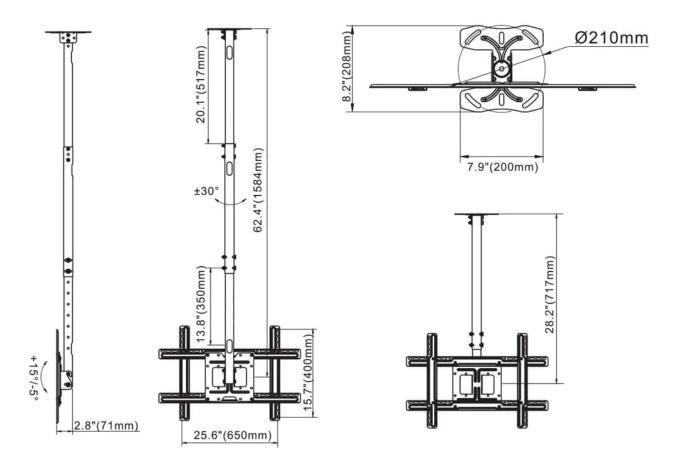

## **BEETEC TF-CM150 FULL MOTION TV WALL MOUNT**





www.techfortme.com





## TV COMPATIBILITY:

- Adjustable Height: Pole extension ranging from 517mm to 1584.4mm, allowing to achieve the perfect viewing height.
- Tilt Adjustment:  $+15^{\circ}$  to  $-5^{\circ}$  tilt capability for flexible positioning and glare reduction.
- Swivel Function: 360° swivel for comprehensive viewing angle adjustments.
- Cable Management: Integrated cable management for a clean and organized installation.
- Large Load Capacity: Accommodates displays up to 650mm wide and 400mm tall.

## **TECHNICAL DIAGRAM:**