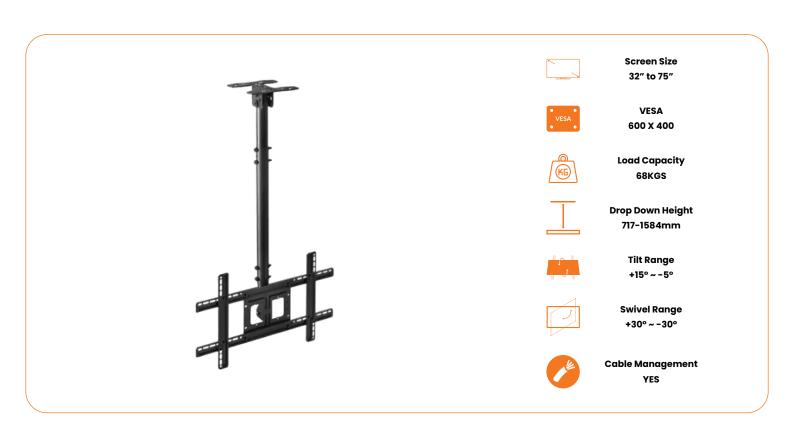

## TV COMPATIBILITY:

- Adjustable Height: Pole extension ranging from 517mm to 1584.4mm, allowing to achieve the perfect viewing height.
- Tilt Adjustment:  $+15^{\circ}$  to  $-5^{\circ}$  tilt capability for flexible positioning and glare reduction.
- Swivel Function: 360° swivel for comprehensive viewing angle adjustments.
- Cable Management: Integrated cable management for a clean and organized installation.
- Large Load Capacity: Accommodates displays up to 650mm wide and 400mm tall.