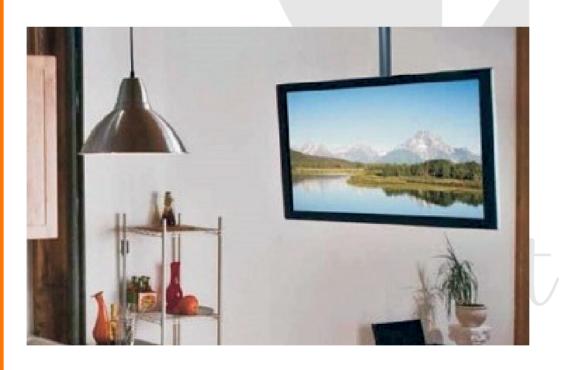

## **DESCRIPTION**

The TF-PLB-CE946-01L is a full-motion ceiling mount designed to offer the ultimate in versatility and universal compatibility. Tilting ceiling plate for flat and sloping ceiling application. It allows displays to tilt down and swivel around the pole without tools. Includes VESA plate to accommodate virtually any 37" – 70" LCD TV or monitor up to 50kg/110lbs. Features adjustable height for perfect TV positioning and a wire management channel to keep cables concealed and organized.