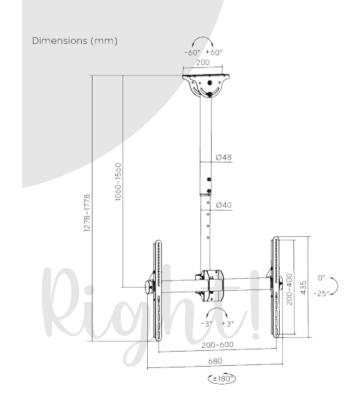

| Product Category: | TV Ceiling Mounts | Tilt Range:       | +0°~-25°    |
|-------------------|-------------------|-------------------|-------------|
| Fit Screen Size:  | 37" ~ 70"         | Swivel Range:     | +180°~-180° |
| VESA Compatible:  | 600 X 400         | Screen Level:     | +3°~-3°     |
| Weight Capacity:  | 50kg (110lbs)     | Cable Management: | YES         |
| Drop Down Height: | 1060~1560mm       | Fit Curved TV:    | YES         |