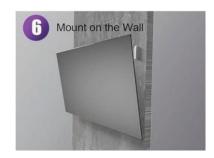

14 cm             | 1 year    |
| 120"  | 2,65x1,49 m         | Black            | Grey     | 283 x 22 x 14 cm             | 1 year    |

M Grey Plus projection screen surface ensures a dramatic improvement of contrast display for any projector.

M Grey Plus is available in all fixed framed screens sizes, and is purchased separately.

#### **GAIN:SCREEN REFLECTIVITY**

The image luminance is the overall image brightness created by the combination of projector output and screen reflectivity. Projection screens vary in their reflective properties. The reflective neutral matte white screen is typically 1.0 gain but can vary as high as 1.4 in its reflectivity. Negative gain projection screens are designed to enhance





## FRAMED PROJECTION SCREENS







# **INSTALLATION GUIDE**

















تک فورت للتجارة العامة ش م م TECUFORT