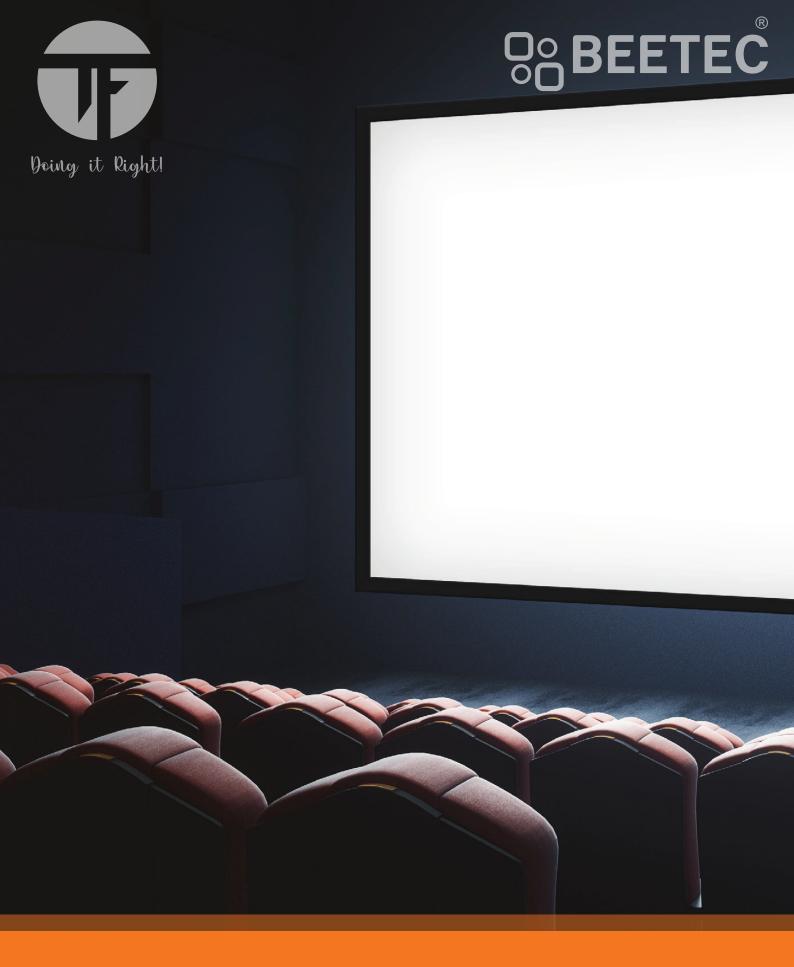

# FRAMED FIXED **SCREEN**

**ELEGANT DESIGN & SUPERIOR MATERIAL CHOICES** 

## 16:9 Framed Fixed Screen 2656x1494mm, 120"

| Format:             | 16:9                                       |  |  |
|---------------------|--------------------------------------------|--|--|
| Size:               | 120"                                       |  |  |
| Border:             | 4,5 cm                                     |  |  |
| Weight:             | 8 kg                                       |  |  |
| Border Color:       | Black                                      |  |  |
|                     |                                            |  |  |
|                     |                                            |  |  |
| Warranty:           | 1 year                                     |  |  |
| Frame Material:     | Aluminum Alloy                             |  |  |
| Fabric Material:    | Soft Metal Silver 3D Anti-light PVC Fabric |  |  |
| Frame Size:         | Ultra narrow edge 10mm                     |  |  |
| View Area:          | 2656*1494mm                                |  |  |
| Format:             | 16:9 120 inch                              |  |  |
| Support Resolution: | 4K Projector                               |  |  |

## Main applications

Education, Business presentation, Hotel, Cinema, Entertainment venues etc

Aluminum Frame with

## FRAMED PROJECTION SCREENS

- Multiple aspect ratios available: 16:9
- Highly versatile 1.0 flat-tensioned screen material with standard black backing to eliminate light penetration.
- Aluminum contour frame surfaced with black velvet to enhance picture contrast and absorb light overshoot.
- Slide-on wall mount is horizontally adjustable for easy centering.
- Designed for high performance Home Cinema Projectors.