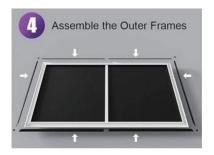

22 x 14 cm             | 1 year    |
| 120"  | 2,65x1,49 m         | Black            | Grey     | 283 x 22 x 14 cm             | 1 year    |

M Grey Plus projection screen surface ensures a dramatic improvement of contrast display for any projector.

M Grey Plus is available in all fixed framed screens sizes, and is purchased separately.

#### **GAIN:SCREEN REFLECTIVITY**

The image luminance is the overall image brightness created by the combination of projector output and screen reflectivity. Projection screens vary in their reflective properties. The reflective neutral matte white screen is typically 1.0 gain but can vary as high as 1.4 in its reflectivity. Negative gain projection screens are designed to enhance





## FRAMED PROJECTION SCREENS







# **INSTALLATION GUIDE**

















تک فورت للتجارة العامة ش م م TECUFORT