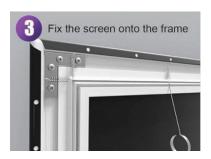

x 22 x 14 cm             | 1 year    |
| 120"  | 2,65x1,49 m         | Black            | Grey     | 283 x 22 x 14 cm             | 1 year    |

M Grey Plus projection screen surface ensures a dramatic improvement of contrast display for any projector.

M Grey Plus is available in all fixed framed screens sizes, and is purchased separately.

#### **GAIN:SCREEN REFLECTIVITY**

The image luminance is the overall image brightness created by the combination of projector output and screen reflectivity. Projection screens vary in their reflective properties. The reflective neutral matte white screen is typically 1.0 gain but can vary as high as 1.4 in its reflectivity. Negative gain projection screens are designed to enhance





## FRAMED PROJECTION SCREENS







# **INSTALLATION GUIDE**

















تک فورت للتجارة العامة ش م م TECUFORT