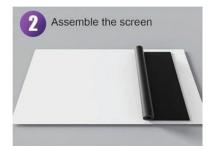

0 x 22 x 14 cm             | 1 year    |
| 120"  | 2,65x1,49 m         | Black            | Grey     | 283 x 22 x 14 cm             | 1 year    |

M Grey Plus projection screen surface ensures a dramatic improvement of contrast display for any projector.

M Grey Plus is available in all fixed framed screens sizes, and is purchased separately.

#### **GAIN:SCREEN REFLECTIVITY**

The image luminance is the overall image brightness created by the combination of projector output and screen reflectivity. Projection screens vary in their reflective properties. The reflective neutral matte white screen is typically 1.0 gain but can vary as high as 1.4 in its reflectivity. Negative gain projection screens are designed to enhance





## FRAMED PROJECTION SCREENS







# **INSTALLATION GUIDE**

















تک فورت للتجارة العامة ش م م TECUFORT