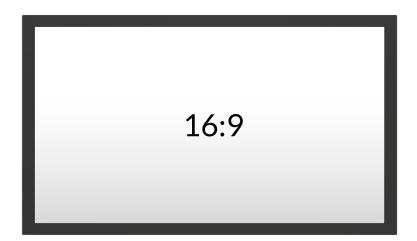

## 16:9 Framed Fixed Screen 2656x1494mm, 120"

| Format:             | 16:9                                       |  |  |
|---------------------|--------------------------------------------|--|--|
| Size:               | 120"                                       |  |  |
| Border:             | 4,5 cm                                     |  |  |
| Weight:             | 8 kg                                       |  |  |
| Border Color:       | Black                                      |  |  |
|                     |                                            |  |  |
|                     |                                            |  |  |
| Warranty:           | 1 year                                     |  |  |
| Frame Material:     | Aluminum Alloy                             |  |  |
| Fabric Material:    | Soft Metal Silver 3D Anti-light PVC Fabric |  |  |
| Frame Size:         | Ultra narrow edge 10mm                     |  |  |
| View Area:          | 2656*1494mm                                |  |  |
| Format:             | 16:9 120 inch                              |  |  |
| Support Resolution: | 4K Projector                               |  |  |

## FRAMED PROJECTION SCREENS

- Multiple aspect ratios available: 16:9
- Highly versatile 1.0 flat-tensioned screen material with standard black backing to eliminate light penetration.
- Aluminum contour frame surfaced with black velvet to enhance picture contrast and absorb light overshoot.
- Slide-on wall mount is horizontally adjustable for easy centering.
- Designed for high performance Home Cinema Projectors.