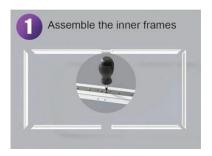

240 x 22 x 14 cm             | 1 year    |
| 120"  | 2,65x1,49 m         | Black            | Grey     | 283 x 22 x 14 cm             | 1 year    |

M Grey Plus projection screen surface ensures a dramatic improvement of contrast display for any projector.

M Grey Plus is available in all fixed framed screens sizes, and is purchased separately.

#### **GAIN:SCREEN REFLECTIVITY**

The image luminance is the overall image brightness created by the combination of projector output and screen reflectivity. Projection screens vary in their reflective properties. The reflective neutral matte white screen is typically 1.0 gain but can vary as high as 1.4 in its reflectivity. Negative gain projection screens are designed to enhance





## FRAMED PROJECTION SCREENS







# **INSTALLATION GUIDE**

















تک فورت للتجارة العامة ش م م TECUFORT