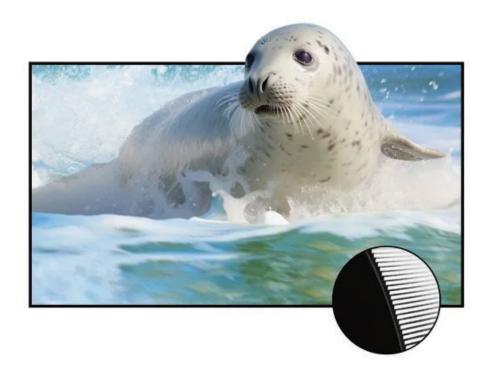

This **projection screen** surface is optimized for any user striving to get the best picture quality for their fixed frame solution. Overall the M Grey Plus generally provides higher contrast and better colour renditin than a standardized matte white projection screen surface.

## FRAMED PROJECTION SCREENS

- Multiple aspect ratios available: 16:9
- Highly versatile 1.0 flat-tensioned screen material with standard black backing to eliminate light penetration.
- Aluminum contour frame surfaced with black velvet to enhance picture contrast and absorb light overshoot.
- Slide-on wall mount is horizontally adjustable for easy centering.
- Designed for high performance Home Cinema Projectors.

M Grey Plus projection screen surface ensures a dramatic improvement of contrast display for any projector.

M Grey Plus is available in all fixed framed screens sizes, and is purchased separately.

#### **GAIN:SCREEN REFLECTIVITY**

The image luminance is the overall image brightness created by the combination of projector output and screen reflectivity. Projection screens vary in their reflective properties. The reflective neutral matte white screen is typically 1.0 gain but can vary as high as 1.4 in its reflectivity. Negative gain projection screens are designed to enhance