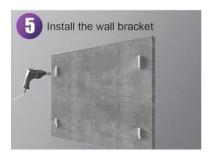

x 14 cm             | 1 year    |
| 120"  | 2,65x1,49 m         | Black            | Grey     | 283 x 22 x 14 cm             | 1 year    |

M Grey Plus projection screen surface ensures a dramatic improvement of contrast display for any projector.

M Grey Plus is available in all fixed framed screens sizes, and is purchased separately.

#### **GAIN:SCREEN REFLECTIVITY**

The image luminance is the overall image brightness created by the combination of projector output and screen reflectivity. Projection screens vary in their reflective properties. The reflective neutral matte white screen is typically 1.0 gain but can vary as high as 1.4 in its reflectivity. Negative gain projection screens are designed to enhance





## FRAMED PROJECTION SCREENS







# **INSTALLATION GUIDE**

















تک فورت للتجارة العامة ش م م TECUFORT