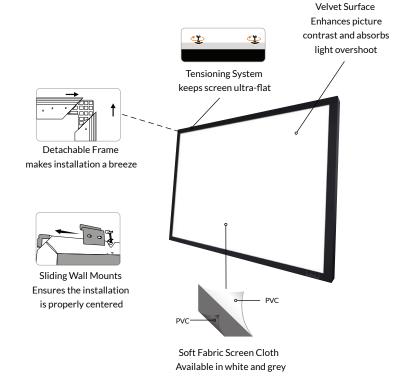

## FRAMED PROJECTION SCREENS

- Multiple aspect ratios available: 16:9
- Highly versatile 1.0 flat-tensioned screen material with standard black backing to eliminate light penetration.
- Aluminum contour frame surfaced with black velvet to enhance picture contrast and absorb light overshoot.
- Slide-on wall mount is horizontally adjustable for easy centering.
- Designed for high performance Home Cinema Projectors.