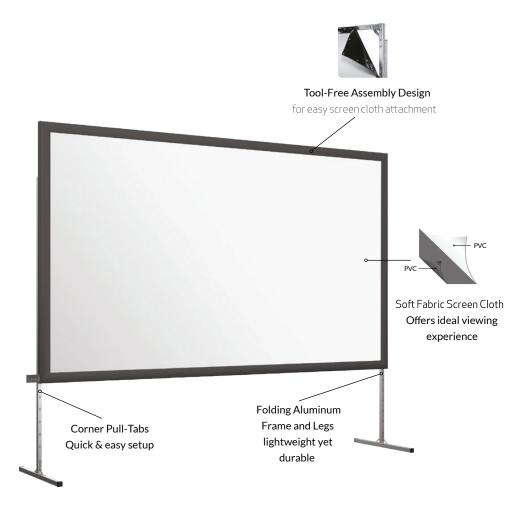

#### QUICK FOLD PROJECTION SCREENS

- Offering a clear picture with 140° viewing angle
- Ensures toolless height adjustment with Locking Rotary Knob
- Tool-Free Assembly Design: allows set-up in minutes by simply unfolding and locking frame, snapping on projection material and inserting legs
- Enhance picture contrast with the 4-sides black Masking Borders
- 1.1 Gain: Help you enjoy vibrant images through preventing light from muddying the colors on the screen
- Aluminum Flight Case: Ideal for travel and protects the screen when not in use
- Available in 16:9

#### Fast Folding Projector Screen