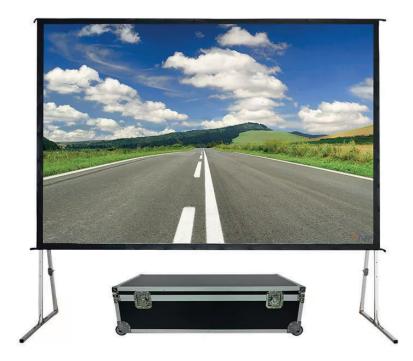

#### 16:9 Fast Folding Projector Screen 4425x2489mm, 200"

| Format:            | 16:9                 |
|--------------------|----------------------|
| Size:              | 200"                 |
|                    |                      |
| With Freight Case: | Yes                  |
| Stand Legs:        | Yes                  |
|                    |                      |
| Colour:            | White                |
| Surface:           | Matte white          |
|                    |                      |
| Border:            | 4,5 cm               |
| Weight:            | 8 kg                 |
| Border Color:      | Black                |
|                    |                      |
| Dimensions:        | 4425(W) x 2489(H) mm |
| Warranty:          | 1 year               |
|                    |                      |

Office 26 Al Suwaidi Building, 10A Street, Naif, Deira, Dubai, U.A.E. Mobile: +971 50 950 9334, Tel: +971 4 558 7680, Email: info@techfortme.com

**Fast fold screen** is a good projection screen design that is simple to transport and put together. Can be well-protected with a carrying case that is impact resistant. Not requiring installation on the wall or ceiling, it can be used for a variety of purposes, including large-scale corporate operations, banquets, concerts, and exhibitions.