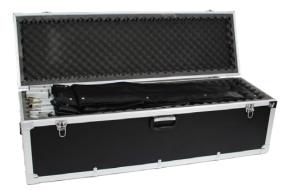

Office 26 Al Suwaidi Building, 10A Street, Naif, Deira, Dubai, U.A.E. Mobile: +971 50 950 9334, Tel: +971 4 558 7680, Email: info@techfortme.com

**Fast fold screen** is a good projection screen design that is simple to transport and put together. Can be well-protected with a carrying case that is impact resistant. Not requiring installation on the wall or ceiling, it can be used for a variety of purposes, including large-scale corporate operations, banquets, concerts, and exhibitions.

#### FEATURES:

- fast assembled frame made of high quality aluminum alloy material
- Movable joint design, make the frame more flexibility and easy to carry
- Easy assemble: without the use of tool
- Portable mobile box with wheels
- Two lock design in the case to ensure the screen safety