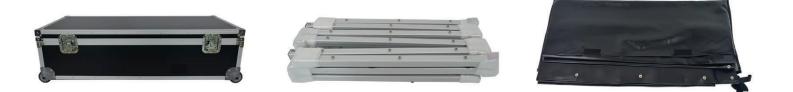

**Fast fold screen** is a good projection screen design that is simple to transport and put together. Can be well-protected with a carrying case that is impact resistant. Not requiring installation on the wall or ceiling, it can be used for a variety of purposes, including large-scale corporate operations, banquets, concerts, and exhibitions.

#### FEATURES:

- fast assembled frame made of high quality aluminum alloy material
- Movable joint design, make the frame more flexibility and easy to carry
- Easy assemble: without the use of tool
- Portable mobile box with wheels
- Two lock design in the case to ensure the screen safety