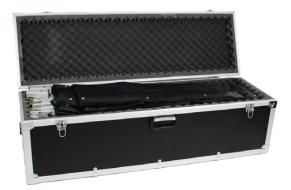

**Fast fold screen** is a good projection screen design that is simple to transport and put together. Can be well-protected with a carrying case that is impact resistant. Not requiring installation on the wall or ceiling, it can be used for a variety of purposes, including large-scale corporate operations, banquets, concerts, and exhibitions.

#### FEATURES:

- fast assembled frame made of high quality aluminum alloy material
- Movable joint design, make the frame more flexibility and easy to carry
- Easy assemble: without the use of tool
- Portable mobile box with wheels
- Two lock design in the case to ensure the screen safety