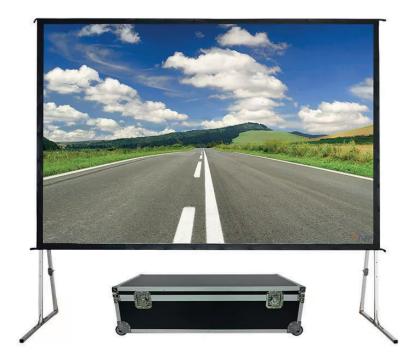

#### 16:9 Fast Folding Projector Screen 3982x2240mm, 180"

| Format:            | 16:9                 |
|--------------------|----------------------|
| Size:              | 180"                 |
|                    |                      |
| With Freight Case: | Yes                  |
| Stand Legs:        | Yes                  |
|                    |                      |
| Colour:            | White                |
| Surface:           | Matte white          |
|                    |                      |
| Border:            | 4,5 cm               |
| Weight:            | 8 kg                 |
| Border Color:      | Black                |
|                    |                      |
| Dimensions:        | 3980(W) x 2240(H) mm |
| Warranty:          | 1 year               |
| -                  |                      |

**Fast fold screen** is a good projection screen design that is simple to transport and put together. Can be well-protected with a carrying case that is impact resistant. Not requiring installation on the wall or ceiling, it can be used for a variety of purposes, including large-scale corporate operations, banquets, concerts, and exhibitions.

#### QUICK FOLD PROJECTION SCREENS

- Offering a clear picture with 140° viewing angle
- Ensures toolless height adjustment with Locking Rotary Knob
- Tool-Free Assembly Design: allows set-up in minutes by simply unfolding and locking frame, snapping on projection material and inserting legs
- Enhance picture contrast with the 4-sides black Masking Borders
- 1.1 Gain: Help you enjoy vibrant images through preventing light from muddying the colors on the screen
- Aluminum Flight Case: Ideal for travel and protects the screen when not in use
- Available in 16:9