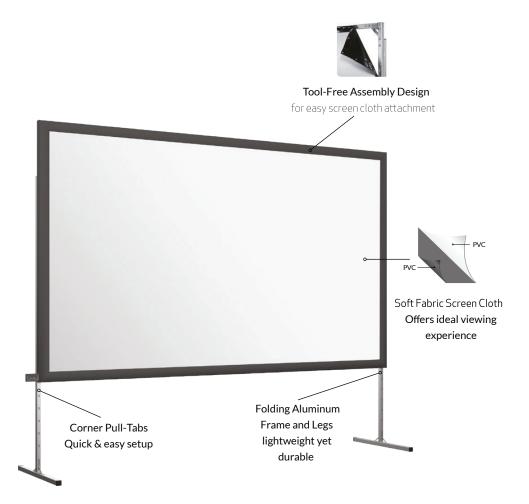

#### QUICK FOLD PROJECTION SCREENS

- Offering a clear picture with 140° viewing angle
- Ensures toolless height adjustment with Locking Rotary Knob
- Tool-Free Assembly Design: allows set-up in minutes by simply unfolding and locking frame, snapping on projection material and inserting legs
- Enhance picture contrast with the 4-sides black Masking Borders
- 1.1 Gain: Help you enjoy vibrant images through preventing light from muddying the colors on the screen
- Aluminum Flight Case: Ideal for travel and protects the screen when not in use
- Available in 16:9

#### Fast Folding Projector Screen

#### **Features of Folding Screen**

 $\ast\,$  High quality spraying painting metal casing is shaped by punch machine, strong and elegant, white color is available

\* Use the best quality screen fabric to ensure perfect flat surface