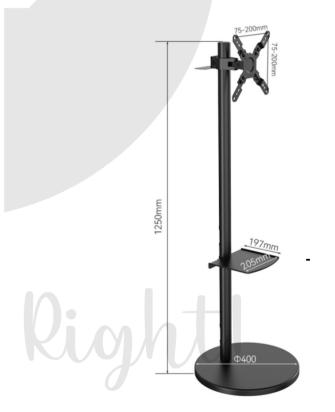

## **DESCRIPTION**

This versatile monitor stand is constructed from steel and plastic, featuring wheels for easy mobility. It supports screen sizes from 14" to 40" with a maximum weight capacity of 12kg (26.4lbs). The stand offers a range of movement types, including swivel, tilt, rotation, and height adjustment, with stepless height adjustment from 600mm to 1250mm (23.6" to 49.2"). It is VESA compatible with patterns ranging from 75x75mm to 200x200mm. The stand allows for a swivel angle of  $\pm 70^{\circ}$ , a tilt angle of  $\pm 35^{\circ}$ , and a rotation of  $\pm 180^{\circ}$ . Additional features include a metal tray for storage (197x205mm) and a sturdy metal round base with a diameter of 400mm.

| Product Category:           | MOBILE MONITOR STAND | Tilt Range:       | +35° ~ -35° |
|-----------------------------|----------------------|-------------------|-------------|
| Fit Screen Size:            | 14" - 40"            | Swivel Range:     | +70° ~ -70° |
| VESA Compatible:            | 200 X 200            | Rotation:         | 180°        |
| Weight Capacity:            | 12kgs / 26.4lbs      | Metal Tray Size:  | 197x 205mm  |
| Stepless Height Adjustment: | 600mm ~ 1250mm       | Metal Round base: | φ400mm      |