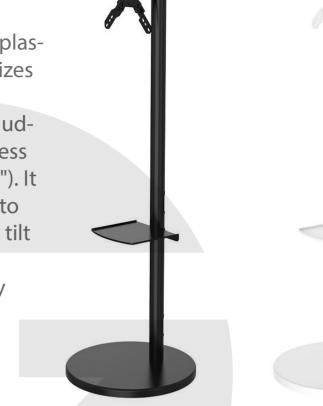

## **DESCRIPTION**

This versatile monitor stand is constructed from steel and plastic, featuring wheels for easy mobility. It supports screen sizes from 14" to 40" with a maximum weight capacity of 12kg (26.4lbs). The stand offers a range of movement types, including swivel, tilt, rotation, and height adjustment, with stepless height adjustment from 600mm to 1250mm (23.6" to 49.2"). It is VESA compatible with patterns ranging from 75x75mm to 200x200mm. The stand allows for a swivel angle of  $\pm 70^{\circ}$ , a tilt angle of  $\pm 35^{\circ}$ , and a rotation of  $\pm 180^{\circ}$ . Additional features include a metal tray for storage (197x205mm) and a sturdy metal round base with a diameter of 400mm.

| Product Category:           | MOBILE MONITOR STAND | Tilt Range:       | +35° ~ -35° |
|-----------------------------|----------------------|-------------------|-------------|
| Fit Screen Size:            | 14" - 40"            | Swivel Range:     | +70° ~ -70° |
| VESA Compatible:            | 200 X 200            | Rotation:         | 180°        |
| Weight Capacity:            | 12kgs / 26.4lbs      | Metal Tray Size:  | 197x 205mm  |
| Stepless Height Adjustment: | 600mm ~ 1250mm       | Metal Round base: | φ400mm      |