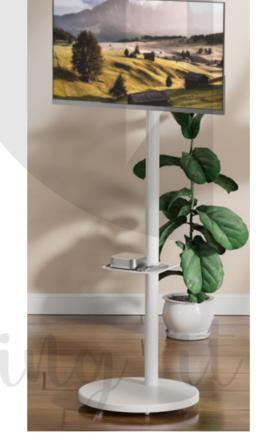

## **DESCRIPTION**

This versatile monitor stand is constructed from steel and plastic, featuring wheels for easy mobility. It supports screen sizes from 14" to 40" with a maximum weight capacity of 12kg (26.4lbs). The stand offers a range of movement types, including swivel, tilt, rotation, and height adjustment, with stepless height adjustment from 600mm to 1250mm (23.6" to 49.2"). It is VESA compatible with patterns ranging from 75x75mm to 200x200mm. The stand allows for a swivel angle of  $\pm 70^{\circ}$ , a tilt angle of  $\pm 35^{\circ}$ , and a rotation of  $\pm 180^{\circ}$ . Additional features include a metal tray for storage (197x205mm) and a sturdy metal round base with a diameter of 400mm.

| Product Category:           | MOBILE MONITOR STAND | Tilt Range:       | +35° ~ -35° |
|-----------------------------|----------------------|-------------------|-------------|
| Fit Screen Size:            | 14" - 40"            | Swivel Range:     | +70° ~ -70° |
| VESA Compatible:            | 200 X 200            | Rotation:         | 180°        |
| Weight Capacity:            | 12kgs / 26.4lbs      | Metal Tray Size:  | 197x 205mm  |
| Stepless Height Adjustment: | 600mm ~ 1250mm       | Metal Round base: | φ400mm      |