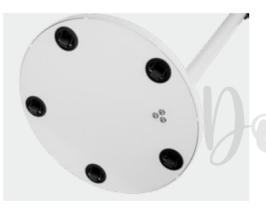

## **DESCRIPTION**

This versatile monitor stand is constructed from steel and plastic, featuring wheels for easy mobility. It supports screen sizes from 14" to 40" with a maximum weight capacity of 12kg (26.4lbs). The stand offers a range of movement types, including swivel, tilt, rotation, and height adjustment, with stepless height adjustment from 600mm to 1250mm (23.6" to 49.2"). It is VESA compatible with patterns ranging from 75x75mm to 200x200mm. The stand allows for a swivel angle of  $\pm 70^{\circ}$ , a tilt angle of  $\pm 35^{\circ}$ , and a rotation of  $\pm 180^{\circ}$ . Additional features include a metal tray for storage (197x205mm) and a sturdy metal round base with a diameter of 400mm.