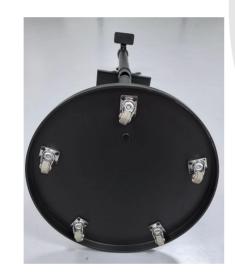

## **DESCRIPTION**

This versatile monitor stand is constructed from steel and plastic, featuring wheels for easy mobility. It supports screen sizes from 14" to 40" with a maximum weight capacity of 12kg (26.4lbs). The stand offers a range of movement types, including swivel, tilt, rotation, and height adjustment, with stepless height adjustment from 600mm to 1250mm (23.6" to 49.2"). It is VESA compatible with patterns ranging from 75x75mm to 200x200mm. The stand allows for a swivel angle of  $\pm 70^{\circ}$ , a tilt angle of  $\pm 35^{\circ}$ , and a rotation of  $\pm 180^{\circ}$ . Additional features include a metal tray for storage (197x205mm) and a sturdy metal round base with a diameter of 400mm.