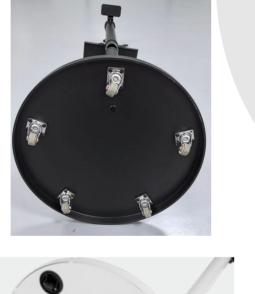

## DESCRIPTION

This versatile monitor stand is constructed from steel and plastic, featuring wheels for easy mobility. It supports screen sizes from 14" to 40" with a maximum weight capacity of 12kg (26.4lbs). The stand offers a range of movement types, including swivel, tilt, rotation, and height adjustment, with stepless height adjustment from 600mm to 1250mm (23.6" to 49.2"). It is VESA compatible with patterns ranging from 75x75mm to 200x200mm. The stand allows for a swivel angle of  $\pm$ 70°, a tilt angle of  $\pm$ 35°, and a rotation of  $\pm$ 180°. Additional features include a metal tray for storage (197x205mm) and a sturdy metal round base with a diameter of 400mm.