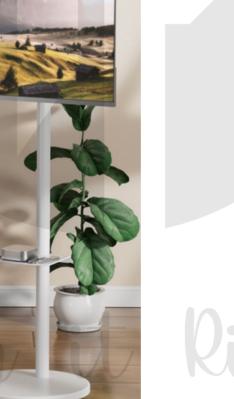

## DESCRIPTION

This versatile monitor stand is constructed from steel and plastic, featuring wheels for easy mobility. It supports screen sizes from 14" to 40" with a maximum weight capacity of 12kg (26.4lbs). The stand offers a range of movement types, including swivel, tilt, rotation, and height adjustment, with stepless height adjustment from 600mm to 1250mm (23.6" to 49.2"). It is VESA compatible with patterns ranging from 75x75mm to 200x200mm. The stand allows for a swivel angle of  $\pm$ 70°, a tilt angle of  $\pm$ 35°, and a rotation of  $\pm$ 180°. Additional features include a metal tray for storage (197x205mm) and a sturdy metal round base with a diameter of 400mm.