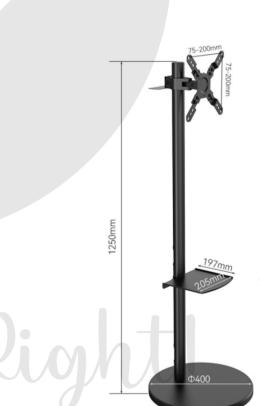

## DESCRIPTION

This versatile monitor stand is constructed from steel and plastic, featuring wheels for easy mobility. It supports screen sizes from 14" to 40" with a maximum weight capacity of 12kg (26.4lbs). The stand offers a range of movement types, including swivel, tilt, rotation, and height adjustment, with stepless height adjustment from 600mm to 1250mm (23.6" to 49.2"). It is VESA compatible with patterns ranging from 75x75mm to 200x200mm. The stand allows for a swivel angle of  $\pm$ 70°, a tilt angle of  $\pm$ 35°, and a rotation of  $\pm$ 180°. Additional features include a metal tray for storage (197x205mm) and a sturdy metal round base with a diameter of 400mm.

BEETEC

| Product Category:           | MOBILE MONITOR STAND | Tilt Range:       | +35° ~ -35° |
|-----------------------------|----------------------|-------------------|-------------|
| Fit Screen Size:            | 14″-40″              | Swivel Range:     | +70° ~ -70° |
| VESA Compatible:            | 200 X 200            | Rotation:         | 180°        |
| Weight Capacity:            | 12kgs / 26.4lbs      | Metal Tray Size:  | 197x 205mm  |
| Stepless Height Adjustment: | 600mm ~ 1250mm       | Metal Round base: | φ400mm      |