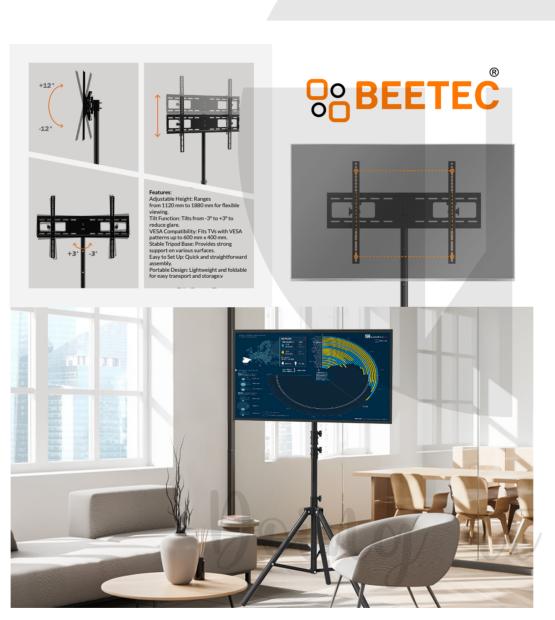

## TF-FS08-64T

TV Stand Display Racks Floor TV mount

## **DESCRIPTION**

The Tripod TV Stand (Model: TF-FS08-64T) is a robust and adjustable TV mount designed for versatility and convenience. Ideal for presentations, exhibitions, or home use, this stand provides a stable platform for your television, allowing you to adjust the height and tilt for the best viewing experience. Its tripod base ensures stability on various surfaces, making it easy to set up and move as needed.

| Product Category:  | TV Floor Stand | Tilt Range:   | +12° ~ -12° |
|--------------------|----------------|---------------|-------------|
| Fit Screen Size:   | 32"~70"        | Swivel Range: | 360°        |
| VESA Compatible:   | 600 x 400mm    | Screen Level: | +3° ~ -3°   |
| Weight Capacity:   | 40kg (88lbs)   | Anti Theft:   | YES         |
| Height Adjustable: | 1120 ~ 1880mm  | -             | -           |