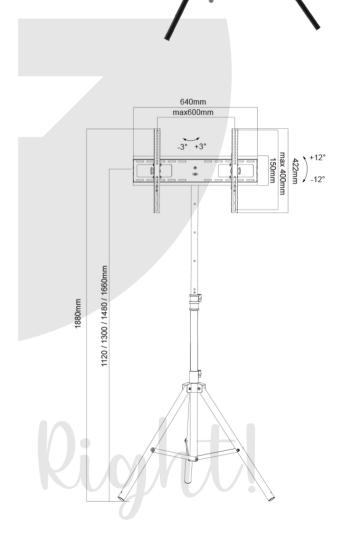

| Product Category:  | TV Floor Stand | Tilt Range:   | +12° ~ -12° |
|--------------------|----------------|---------------|-------------|
| Fit Screen Size:   | 32"~70"        | Swivel Range: | 360°        |
| VESA Compatible:   | 600 x 400mm    | Screen Level: | +3° ~ -3°   |
| Weight Capacity:   | 40kg (88lbs)   | Anti Theft:   | YES         |
| Height Adjustable: | 1120 ~ 1880mm  | -             | -           |