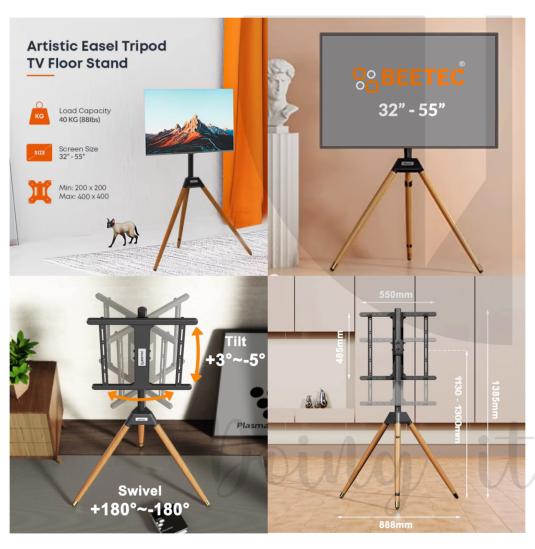

## Key Features:

Load Capacity: Supports up to 40 kg (88 lbs), ensuring stability for a variety of TV models.

Compatibility: Fits screen sizes between 32" and 55", with VESA mounting patterns from 200x200mm to a maximum of 400x400mm.

Tilt and Swivel Functionality: Adjust the viewing angle to your preference with a tilt range of +3° to -5° and a 360° swivel capability, providing a comfortable viewing experience from any spot in the room.

| Product Category:  | Easel TV Floor Stand | Tilt Range:       | +3° ~ -5°                    |
|--------------------|----------------------|-------------------|------------------------------|
| Fit Screen Size:   | 32" ~ 55"            | Swivel Range:     | +180° ~ -180°                |
| VESA Compatible:   | 400 x 400mm          | Material:         | Q235 Steel + Plastic + Beech |
| Weight Capacity:   | 40kg (88lbs)         | Color:            | Black / White Woodent        |
| Height Adjustable: | 1100 ~ 1385 mm       | Cable Management: | YES                          |