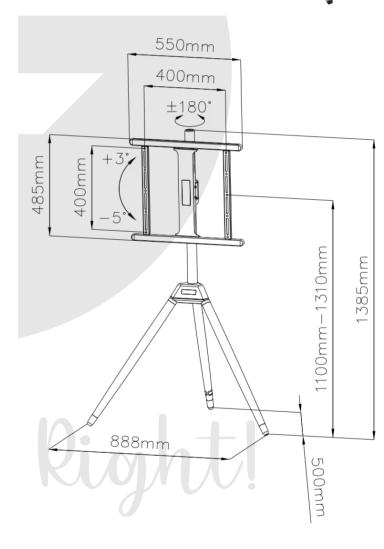

| Product Category:  | Easel TV Floor Stand | Tilt Range:       | +3° ~ -5°                    |
|--------------------|----------------------|-------------------|------------------------------|
| Fit Screen Size:   | 32" ~ 55"            | Swivel Range:     | +180° ~ -180°                |
| VESA Compatible:   | 400 x 400mm          | Material:         | Q235 Steel + Plastic + Beech |
| Weight Capacity:   | 40kg (88lbs)         | Color:            | Black / White Woodent        |
| Height Adjustable: | 1100 ~ 1385 mm       | Cable Management: | YES                          |