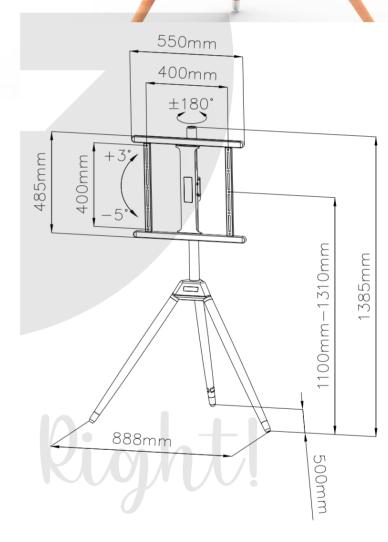

## Key Features:

Load Capacity: Supports up to 40 kg (88 lbs), ensuring stability for a variety of TV models.

Compatibility: Fits screen sizes between 32" and 55", with VESA mounting patterns from 200x200mm to a maximum of 400x400mm.

Tilt and Swivel Functionality: Adjust the viewing angle to your preference with a tilt range of +3° to -5° and a 360° swivel capability, providing a comfortable viewing experience from any spot in the room.

| Product Category:  | Easel TV Floor Stand | Tilt Range:       | +3° ~ -5°                    |
|--------------------|----------------------|-------------------|------------------------------|
| Fit Screen Size:   | 32" ~ 55"            | Swivel Range:     | +180° ~ -180°                |
| VESA Compatible:   | 400 x 400mm          | Material:         | Q235 Steel + Plastic + Beech |
| Weight Capacity:   | 40kg (88lbs)         | Color:            | Black / White Woodent        |
| Height Adjustable: | 1100 ~ 1385 mm       | Cable Management: | YES                          |