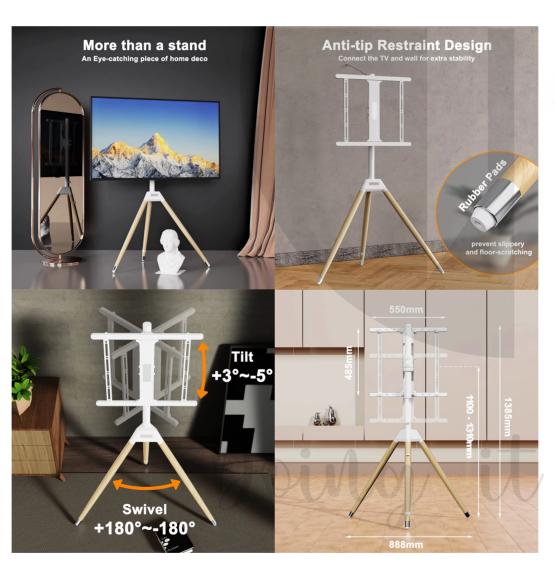

## Key Features:

Load Capacity: Supports up to 40 kg (88 lbs), ensuring stability for a variety of TV models.

Compatibility: Fits screen sizes between 32" and 55", with VESA mounting patterns from 200x200mm to a maximum of 400x400mm.

Tilt and Swivel Functionality: Adjust the viewing angle to your preference with a tilt range of +3° to -5° and a 360° swivel capability, providing a comfortable viewing experience from any spot in the room.

Elegant Design: The wooden tripod legs add a touch of sophistication, making it a perfect fit for modern and minimalist interiors.

Space-Saving: Compact and versatile, the tripod stand offers a sleek alternative to bulky TV cabinets, optimizing your space while enhancing the aesthetic appeal of your room.

| Product Category:  | Easel TV Floor Stand | Tilt Range:       | +3° ~ -5°                    |
|--------------------|----------------------|-------------------|------------------------------|
| Fit Screen Size:   | 32" ~ 55"            | Swivel Range:     | +180° ~ -180°                |
| VESA Compatible:   | 400 x 400mm          | Material:         | Q235 Steel + Plastic + Beech |
| Weight Capacity:   | 40kg (88lbs)         | Color:            | Black / White Woodent        |
| Height Adjustable: | 1100 ~ 1385 mm       | Cable Management: | YES                          |