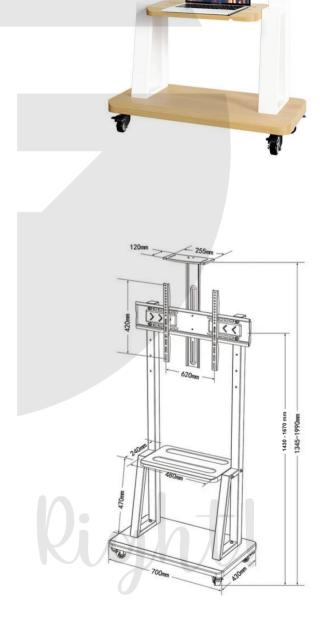

## **FEATURES**

Adjustable TV bracket compatible with various VESA standards. Height adjustment range from 1430mm to 1670mm. Sturdy base measuring 700mm x 430mm with wheels for mobility. Central shelf (480mm x 240mm) for accessories like media players or laptops. Ventilated accessory shelf to prevent overheating. Compact top shelf (120mm x 255mm) for cameras or projectors. Built-in cable management system for a tidy appearance. Durable and stable frame supporting heavy loads. Sleek and modern design suitable for homes, offices, and conference rooms. Easy to assemble and move for versatile use.

| Product Category: | Mobile TV Carts | Tilt Range:       | NO  |
|-------------------|-----------------|-------------------|-----|
| Fit Screen Size:  | 32"~80"         | Wheels Lock:      | YES |
| VESA Compatible:  | 600 x 400mm     | Camera Holder:    | YES |
| Weight Capacity:  | 50kg (110lbs)   | Cable Management: | YES |
| Height Range:     | 1430 - 1670 mm  | Swivel Range:     | -   |