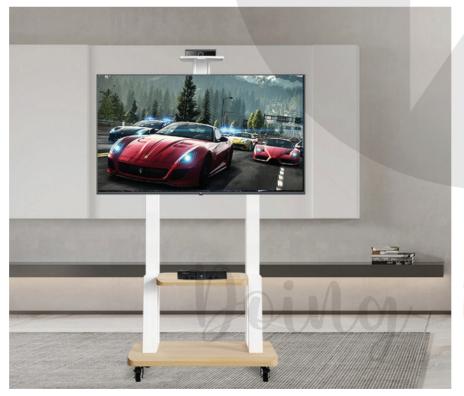

## **DESCRIPTION**

A robust and adjustable floor-standing TV stand designed for functionality and modern aesthetics. This versatile stand is suitable for mounting TVs in offices, conference rooms, schools, and home entertainment areas. Its sturdy construction and sleek design ensure stability and elegance while accommodating different TV sizes.

## **FEATURES**

Adjustable TV bracket compatible with various VESA standards. Height adjustment range from 1430mm to 1670mm. Sturdy base measuring 700mm x 430mm with wheels for mobility. Central shelf (480mm x 240mm) for accessories like media players or laptops. Ventilated accessory shelf to prevent overheating. Compact top shelf (120mm x 255mm) for cameras or projectors. Built-in cable management system for a tidy appearance. Durable and stable frame supporting heavy loads. Sleek and modern design suitable for homes, offices, and conference rooms. Easy to assemble and move for versatile use.