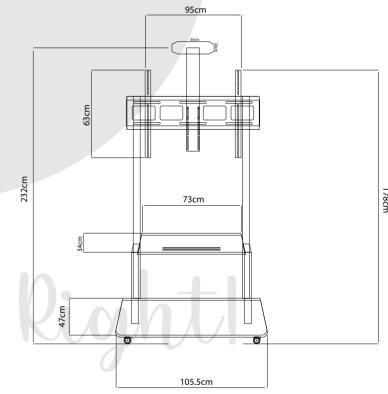

Heavy-Duty Casters with Locking Mechanism: can be moved or stopped at will

| Product Category:  | Mobile TV Cart | Shelf Capacity: | 20kg /44lbs |
|--------------------|----------------|-----------------|-------------|
| Fit Screen Size:   | 50"~ 100"      | Swivel Range:   | -           |
| VESA Compatible:   | 1000 x 600mm   | Screen Level:   | -           |
| Weight Capacity:   | 150kg (330lbs) | Wheel Lock:     | YES         |
| Height Adjustable: | 1085 ~ 1475 mm | Anti-theft:     | -           |