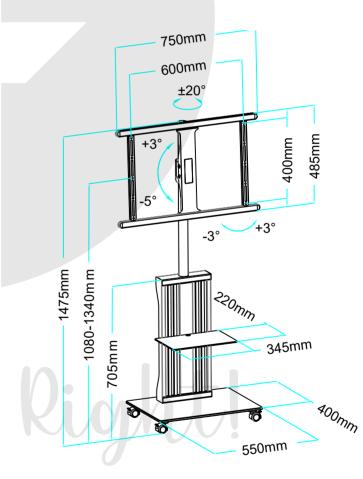

| Product Category:  | Mobile TV Cart | Tilt Range:   | +3° ~ -5°   |
|--------------------|----------------|---------------|-------------|
| Fit Screen Size:   | 32"~75"        | Swivel Range: | +20° ~ -20° |
| VESA Compatible:   | 600 x 400mm    | Tray Size:    | 345 x 220mm |
| Weight Capacity:   | 45kg (99lbs)   | Wheel Lock:   | YES         |
| Height Adjustable: | 1150 ~ 1360 mm | -             | -           |