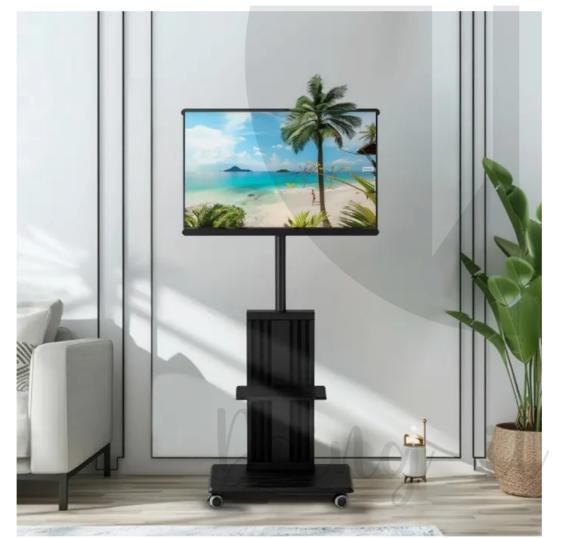

Easel Studio TV Cart

## DESCRIPTION

The Easel Studio TV Cart is a versatile and stylish mobile TV stand designed to accommodate a range of television sizes from 32" to 75". Constructed from durable steel, plastic, and MDF, this TV cart offers height adjustability, swivel, and tilt functions, providing optimal viewing angles. It features a sleek design with an integrated DVD/AV tray, making it a practical solution for both home and office settings. The cart is equipped with smooth-rolling casters for easy mobility, ensuring that your TV can be moved and positioned effortlessly.