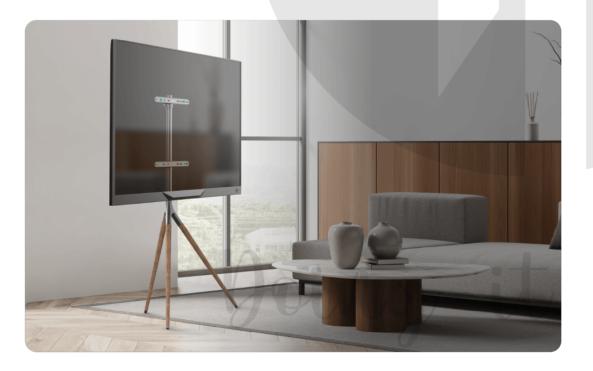

BEETEC

\_ \_ \_ \_ \_ \_

| Product Category:  | TV FLOOR STAND | Tilt Range:       | -   |
|--------------------|----------------|-------------------|-----|
| Fit Screen Size:   | 32"~75"        | Swivel Range:     | -   |
| VESA Compatible:   | 600 X 400mm    | Screen Level:     | -   |
| Weight Capacity:   | 45kg (99lbs)   | Cable Management: | YES |
| Height Adjustable: | 44.5" - 55.7"  | Anti-theft:       | -   |