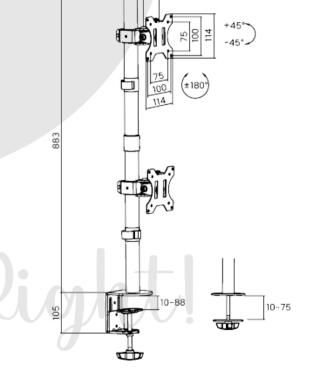

Dimensions (mm)

| Product Category: | MONITOR MOUNTS | Tilt Range:       | +45°~-45°     |
|-------------------|----------------|-------------------|---------------|
| Fit Screen Size:  | 13"-32"        | Swivel Range:     | +45°~-45°     |
| VESA Compatible:  | 100x100        | Pole Hight:       | 883mm (34.8") |
| Weight Capacity:  | 8kg (17.6lbs)  | Cable Management: | YES           |
| Screen Rotation:  | +180°~-180°    | Screen Quantity:  | 2             |