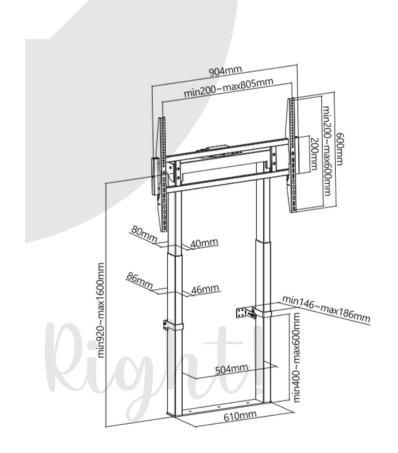

## **DESCRIPTION**

This motorized TV cart is designed for versatility and convenience, accommodating most 55" to 100" TVs. Engineered with robust aluminum, steel, and plastic construction, it offers a sleek matte black and white finish that blends seamlessly into any environment. The cart's design includes an adjustable height feature, providing a range of 920mm to 1600mm (36.4" to 63") to ensure optimal viewing angles, whether in a professional setting or a home theater.

## **FEATURES**

Includes a 2 Memory RF Remote Control for easy adjustment of the TV height. Available in matte black and matte white finishes.

BEETEC

|  | Product Category: | Motorized Floor Stand | Maximum Height:     | 1600 mm           |
|--|-------------------|-----------------------|---------------------|-------------------|
|  | Fit Screen Size:  | 55" ~ 100"            | Control Type:       | RF Remote Control |
|  | VESA Compatible:  | 800 x 600mm           | Input Power Supply: | AC 110-240V       |
|  | Weight Capacity:  | 120kg                 | -                   | -                 |
|  | Minimum Height:   | 920 mm                | -                   | -                 |