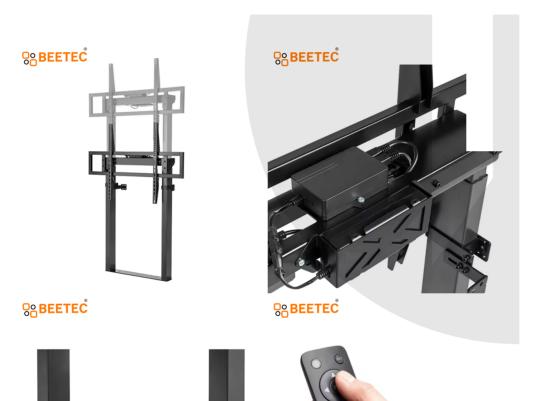

## **DESCRIPTION**

This motorized TV cart is designed for versatility and convenience, accommodating most 55" to 100" TVs. Engineered with robust aluminum, steel, and plastic construction, it offers a sleek matte black and white finish that blends seamlessly into any environment. The cart's design includes an adjustable height feature, providing a range of 920mm to 1600mm (36.4" to 63") to ensure optimal viewing angles, whether in a professional setting or a home theater.

## **FEATURES**

Includes a 2 Memory RF Remote Control for easy adjustment of the TV height. Available in matte black and matte white finishes.

BEETEC

|  | Product Category: | Motorized Floor Stand | Maximum Height:     | 1600 mm           |
|--|-------------------|-----------------------|---------------------|-------------------|
|  | Fit Screen Size:  | 55" ~ 100"            | Control Type:       | RF Remote Control |
|  | VESA Compatible:  | 800 x 600mm           | Input Power Supply: | AC 110-240V       |
|  | Weight Capacity:  | 120kg                 | -                   | -                 |
|  | Minimum Height:   | 920 mm                | -                   | -                 |