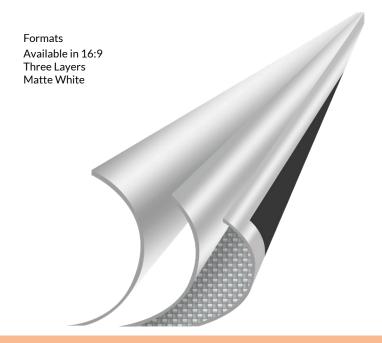

Matte White K PVC Fabric Thiness: 0.38mm+/-0.02mm High gain: 1.0 ~ 1.4

تک فورت للتجارة العامة ش م م TECHFORT