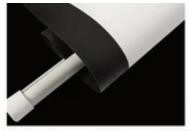

Synchronous Tubular Motor Super-quite high-quality motor Difference standard power plugs

Cold Rolled Steel Case White color cold rolled steel Octagon casing shell

Ultra-narrow Black edge Only 2~2.5cm black edge