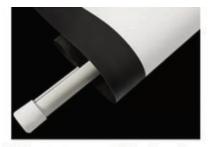

Synchronous Tubular Motor Super-quite high-quality motor Difference standard power plugs

Cold Rolled Steel Case White color cold rolled steel Octagon casing shell

Ultra-narrow Black edge Only 2~2.5cm black edge