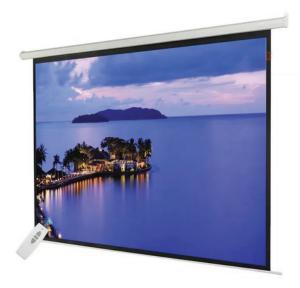

#### 16:9 Motorized Projector Screen 220x124, 100"

| Format:         | 16:9                       |
|-----------------|----------------------------|
| Size:           | 100"                       |
|                 |                            |
| Power:          | 210-230V (±10) UK          |
| Motor:          | Yes                        |
| Remote:         | RF Remote                  |
| Colour:         | White                      |
| Surface:        | Matte white                |
|                 |                            |
| Border:         | 6 cm                       |
| Weight:         | 14.5 kg                    |
| Wiew Angle:     | 160 Degree                 |
|                 |                            |
| Dimensions:     | 252 x 15.5 x 14 cm (L*W*H) |
| Warranty:       | 1 year                     |
| Slow retention: | Built-in                   |

**Electric Screens** are perfect for any classroom or office. Electric projection screen is one of the most technically advance screens today, with motor device, you can control the screen using In-line Switch or remote controller, the screen can be stop at any position. Perfectly flat screen fabric surface ensure images are perfect. The screen is widely used in hotels, business centers, meeting rooms, schools, small cinemas, entertainment centers etc.

#### Main applications

Education, Business presentation, Hotel, Cinema, Entertainment venues etc

16:9 Motorized Projection Screen