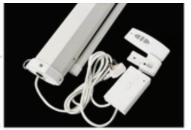

## **TF-MPS100** MOTORIZED PROJECTION SCREENS DELUXE

### **ACCESSORIES Motorized Projection Screens**

#### **RF Remote Control**

| Colour:           | White   |
|-------------------|---------|
| Material:         | Plastic |
| Signal frequency: | 38 KHz  |

**Double Control Ways** Offer wire switch controller and Wireless remote controller