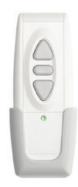

#### **RF Remote Control**

| Colour:           | White   |
|-------------------|---------|
| Material:         | Plastic |
| Signal frequency: | 38 KHz  |

**Double Control Ways** Offer wire switch controller and Wireless remote controller