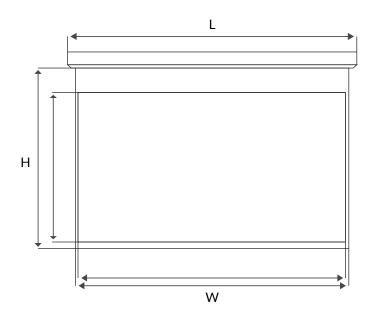

#### 16:9 Motorized Projector Screen 220x124, 100"

| Format:         | 16:9                       |
|-----------------|----------------------------|
| Size:           | 100"                       |
|                 |                            |
| Power:          | 210-230V (±10) UK          |
| Motor:          | Yes                        |
| Remote:         | RF Remote                  |
| Colour:         | White                      |
| Surface:        | Matte white                |
|                 |                            |
| Border:         | 6 cm                       |
| Weight:         | 14.5 kg                    |
| Wiew Angle:     | 160 Degree                 |
|                 |                            |
| Dimensions:     | 252 x 15.5 x 14 cm (L*W*H) |
| Warranty:       | 1 year                     |
| Slow retention: | Built-in                   |