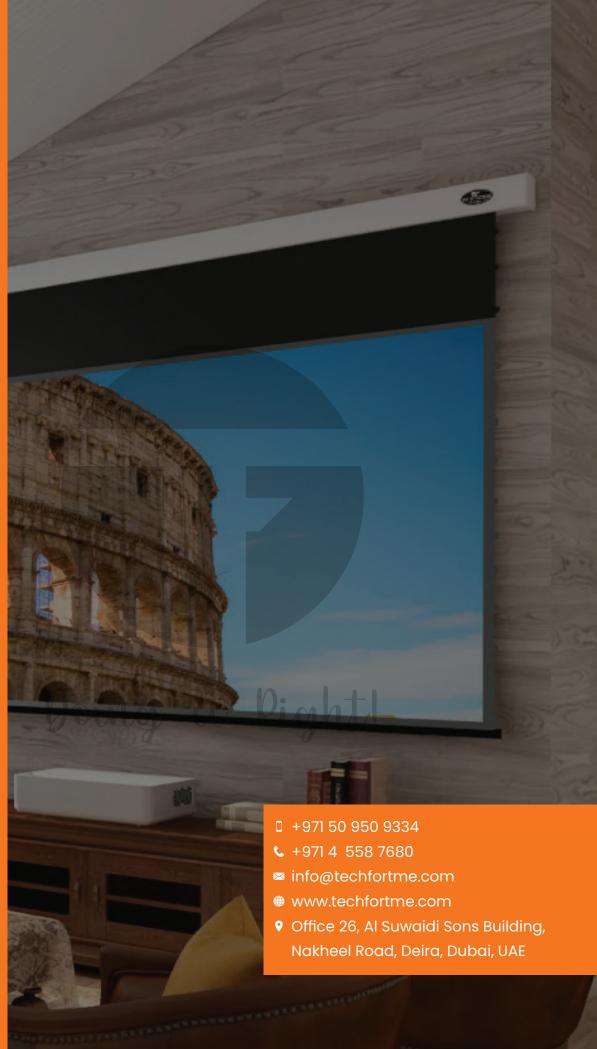

## **TF-MPS100** MOTORIZED PROJECTION SCREENS DELUXE

#### 16:9 Motorized Projector Screen 220x124, 100"

| Format:         | 16:9                       |
|-----------------|----------------------------|
| Size:           | 100"                       |
|                 |                            |
| Power:          | 210-230V (±10) UK          |
| Motor:          | Yes                        |
| Remote:         | RF Remote                  |
| Colour:         | White                      |
| Surface:        | Matte white                |
|                 |                            |
| Border:         | 6 cm                       |
| Weight:         | 14.5 kg                    |
| Wiew Angle:     | 160 Degree                 |
|                 |                            |
| Dimensions:     | 252 x 15.5 x 14 cm (L*W*H) |
| Warranty:       | 1 year                     |
| Slow retention: | Built-in                   |

**Electric Screens** are perfect for any classroom or office. Electric projection screen is one of the most technically advance screens today, with motor device, you can control the screen using In-line Switch or remote controller, the screen can be stop at any position. Perfectly flat screen fabric surface ensure images are perfect. The screen is widely used in hotels, business centers, meeting rooms, schools, small cinemas, entertainment centers etc.

#### Main applications

Education, Business presentation, Hotel, Cinema, Entertainment venues etc

16:9 Motorized Projection Screen