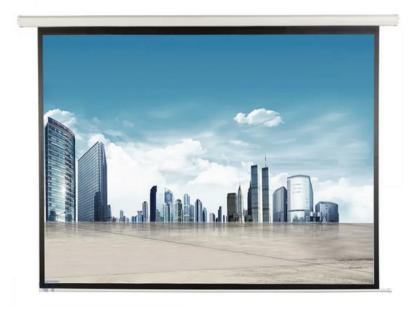

#### 16:9 Motorized Projector Screen 220x124, 100"

| Format:         | 16:9                       |
|-----------------|----------------------------|
| Size:           | 100"                       |
|                 |                            |
| Power:          | 210-230V (±10) UK          |
| Motor:          | Yes                        |
| Remote:         | RF Remote                  |
| Colour:         | White                      |
| Surface:        | Matte white                |
|                 |                            |
| Border:         | 6 cm                       |
| Weight:         | 14.5 kg                    |
| Wiew Angle:     | 160 Degree                 |
|                 |                            |
| Dimensions:     | 252 x 15.5 x 14 cm (L*W*H) |
| Warranty:       | 1 year                     |
| Slow retention: | Built-in                   |

**Electric Screens** are perfect for any classroom or office. Electric projection screen is one of the most technically advance screens today, with motor device, you can control the screen using In-line Switch or remote controller, the screen can be stop at any position. Perfectly flat screen fabric surface ensure images are perfect. The screen is widely used in hotels, business centers, meeting rooms, schools, small cinemas, entertainment centers etc.

#### Main applications

Education, Business presentation, Hotel, Cinema, Entertainment venues etc

16:9 Motorized Projection Screen