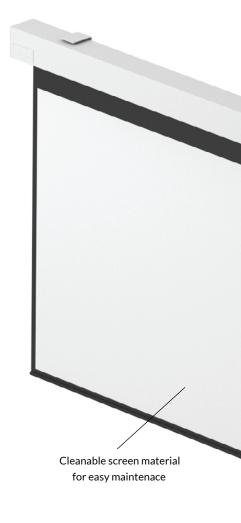

#### **Features of Electric Screen**

- \* High quality spraying painting metal casing is shaped by punch machine, strong and elegant, white color is available
- \* Use the best quality screen fabric to ensure perfect flat surface
- \* Equipped with tubular motor, low noise and stable quality
- \* Ease of installation, wall or ceiling mounted are available
- \* Standard with In-line Switch, Remote controller is optional to control the screen friendly

Synchronous Tubular Motor Super-quite high-quality motor Difference standard power plugs

Cold Rolled Steel Case White color cold rolled steel Octagon casing shell

Ultra-narrow Black edge Only 2~2.5cm black edge

Matte White K PVC Fabric Thiness: 0.38mm+/-0.02mm High gain: 1.0 ~ 1.4

تک فورت للتجارة العامة ش م م TECHFORT