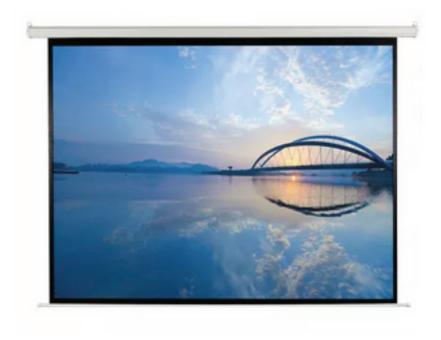

#### 16:9 Motorized Projector Screen 220x124, 100"

| Format:         | 16:9                       |
|-----------------|----------------------------|
| Size:           | 100"                       |
|                 |                            |
| Power:          | 210-230V (±10) UK          |
| Motor:          | Yes                        |
| Remote:         | RF Remote                  |
| Colour:         | White                      |
| Surface:        | Matte white                |
|                 |                            |
| Border:         | 6 cm                       |
| Weight:         | 14.5 kg                    |
| Wiew Angle:     | 160 Degree                 |
|                 |                            |
| Dimensions:     | 252 x 15.5 x 14 cm (L*W*H) |
| Warranty:       | 1 year                     |
| Slow retention: | Built-in                   |

**Electric Screens** are perfect for any classroom or office. Electric projection screen is one of the most technically advance screens today, with motor device, you can control the screen using In-line Switch or remote controller, the screen can be stop at any position. Perfectly flat screen fabric surface ensure images are perfect. The screen is widely used in hotels, business centers, meeting rooms, schools, small cinemas, entertainment centers etc.

#### Main applications

Education, Business presentation, Hotel, Cinema, Entertainment venues etc

16:9 Motorized Projection Screen