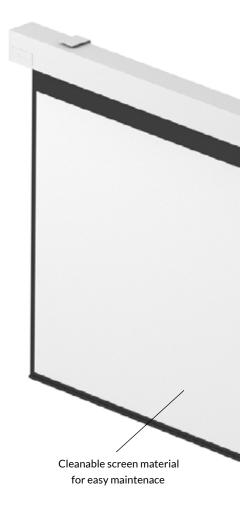

#### **Features of Electric Screen**

- \* High quality spraying painting metal casing is shaped by punch machine, strong and elegant, white color is available
- \* Use the best quality screen fabric to ensure perfect flat surface
- \* Equipped with tubular motor, low noise and stable quality
- \* Ease of installation, wall or ceiling mounted are available
- \* Standard with In-line Switch, Remote controller is optional to control the screen friendly

Synchronous Tubular Motor Super-quite high-quality motor Difference standard power plugs

Cold Rolled Steel Case White color cold rolled steel Octagon casing shell

Ultra-narrow Black edge Only 2~2.5cm black edge

Matte White K PVC Fabric Thiness: 0.38mm+/-0.02mm High gain: 1.0 ~ 1.4

تک فورت للتجارة العامة ش م م TECHFORT