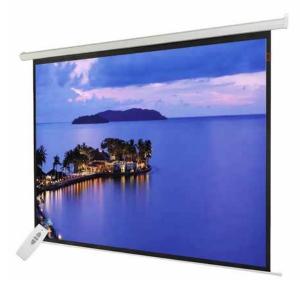

**Electric Screens** are perfect for any classroom or office. Electric projection screen is one of the most technically advance screens today, with motor device, you can control the screen using In-line Switch or remote controller, the screen can be stop at any position. Perfectly flat screen fabric surface ensure images are perfect. The screen is widely used in hotels, business centers, meeting rooms, schools, small cinemas, entertainment centers etc.

#### Main applications

Education, Business presentation, Hotel, Cinema, Entertainment venues etc

16:9 Motorized Projection Screen