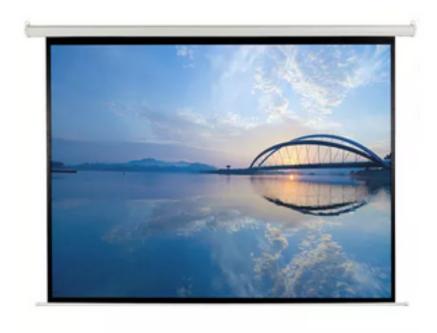

## **TF-MPS120** MOTORIZED PROJECTION SCREENS DELUXE

#### 16:9 Motorized Projector Screen 265x149, 120"

| Format:         | 16:9                       |
|-----------------|----------------------------|
| Size:           | 120"                       |
|                 |                            |
| Power:          | 210-230V (±10) UK          |
| Motor:          | Yes                        |
| Remote:         | RF Remote                  |
| Colour:         | White                      |
| Surface:        | Matte white                |
|                 |                            |
| Border:         | 6 cm                       |
| Weight:         | 14.5 kg                    |
| Wiew Angle:     | 160 Degree                 |
|                 |                            |
| Dimensions:     | 300 x 15.5 x 14 cm (L*W*H) |
| Warranty:       | 1 year                     |
| Slow retention: | Built-in                   |

**Electric Screens** are perfect for any classroom or office. Electric projection screen is one of the most technically advance screens today, with motor device, you can control the screen using In-line Switch or remote controller, the screen can be stop at any position. Perfectly flat screen fabric surface ensure images are perfect. The screen is widely used in hotels, business centers, meeting rooms, schools, small cinemas, entertainment centers etc.