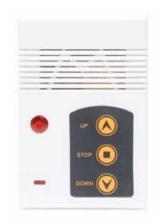

### **ACCESSORIES Motorized Projection Screens**

#### **RF Remote Control**

| Colour:           | White   |
|-------------------|---------|
| Material:         | Plastic |
| Signal frequency: | 38 KHz  |

**Double Control Ways** Offer wire switch controller and Wireless remote controller