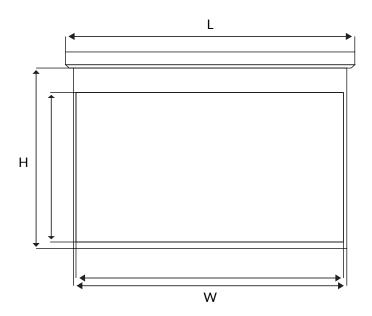

#### 16:9 Motorized Projector Screen 265x149, 120"

| Format:         | 16:9                       |
|-----------------|----------------------------|
| Size:           | 120"                       |
|                 |                            |
| Power:          | 210-230V (±10) UK          |
| Motor:          | Yes                        |
| Remote:         | RF Remote                  |
| Colour:         | White                      |
| Surface:        | Matte white                |
|                 |                            |
| Border:         | 6 cm                       |
| Weight:         | 14.5 kg                    |
| Wiew Angle:     | 160 Degree                 |
|                 |                            |
| Dimensions:     | 300 x 15.5 x 14 cm (L*W*H) |
| Warranty:       | 1 year                     |
| Slow retention: | Built-in                   |