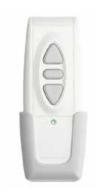

#### **RF Remote Control**

| Colour:           | White   |
|-------------------|---------|
| Material:         | Plastic |
| Signal frequency: | 38 KHz  |

**Double Control Ways** Offer wire switch controller and Wireless remote controller