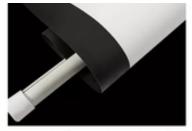

#### **Features of Electric Screen**

- \* High quality spraying painting metal casing is shaped by punch machine, strong and elegant, white color is available
- \* Use the best quality screen fabric to ensure perfect flat surface
- \* Equipped with tubular motor, low noise and stable quality
- \* Ease of installation, wall or ceiling mounted are available
- \* Standard with In-line Switch, Remote controller is optional to control the screen friendly

Synchronous Tubular Motor Super-quite high-quality motor Difference standard power plugs

Cold Rolled Steel Case White color cold rolled steel Octagon casing shell

Ultra-narrow Black edge Only 2~2.5cm black edge