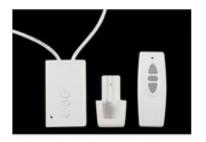

### **ACCESSORIES Motorized Projection Screens**

#### **RF Remote Control**

| Colour:           | White   |
|-------------------|---------|
| Material:         | Plastic |
| Signal frequency: | 38 KHz  |

**Double Control Ways** Offer wire switch controller and Wireless remote controller