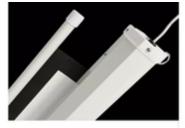

#### 16:9 Motorized Projector Screen 265x149, 120"

| Format:         | 16:9                       |
|-----------------|----------------------------|
| Size:           | 120"                       |
|                 |                            |
| Power:          | 210-230V (±10) UK          |
| Motor:          | Yes                        |
| Remote:         | RF Remote                  |
| Colour:         | White                      |
| Surface:        | Matte white                |
|                 |                            |
| Border:         | 6 cm                       |
| Weight:         | 14.5 kg                    |
| Wiew Angle:     | 160 Degree                 |
|                 |                            |
| Dimensions:     | 300 x 15.5 x 14 cm (L*W*H) |
| Warranty:       | 1 year                     |
| Slow retention: | Built-in                   |

#### Main applications

Education, Business presentation, Hotel, Cinema, Entertainment venues etc

16:9 Motorized Projection Screen