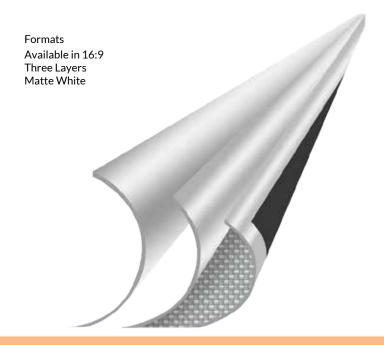

Matte White K PVC Fabric Thiness: 0.38mm+/-0.02mm High gain: 1.0 ~ 1.4

تک فورت للتجارة العامة ش م م TECHFORT