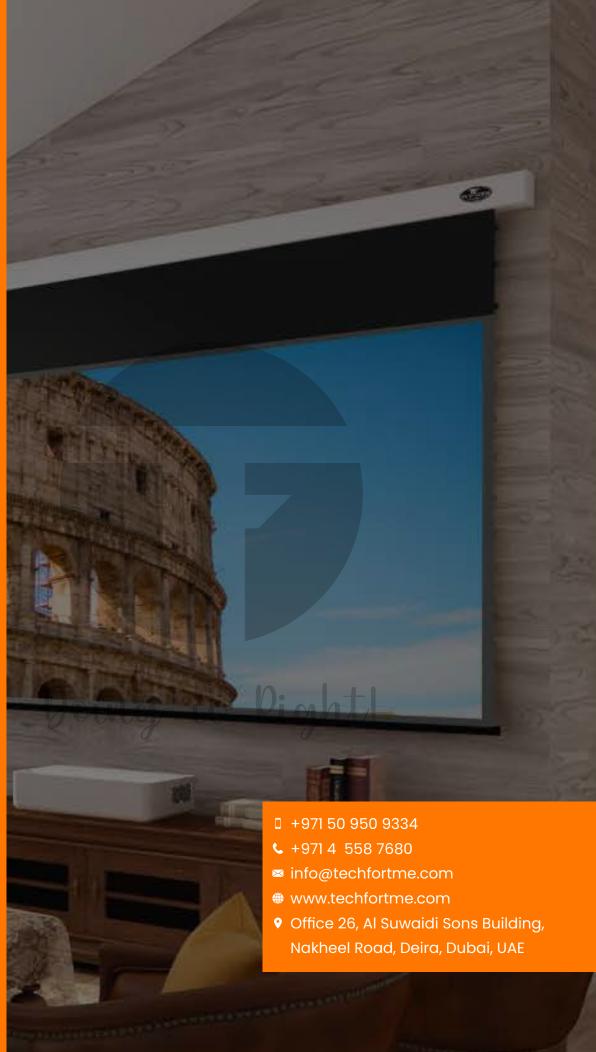

## **TF-MPS120** MOTORIZED PROJECTION SCREENS DELUXE

#### **ELEGANT DESIGN & SUPERIOR MATERIAL CHOICES**

#### 16:9 Motorized Projector Screen 265x149, 120"

| Format:         | 16:9                       |
|-----------------|----------------------------|
| Size:           | 120"                       |
|                 |                            |
| Power:          | 210-230V (±10) UK          |
| Motor:          | Yes                        |
| Remote:         | RF Remote                  |
| Colour:         | White                      |
| Surface:        | Matte white                |
|                 |                            |
| Border:         | 6 cm                       |
| Weight:         | 14.5 kg                    |
| Wiew Angle:     | 160 Degree                 |
|                 |                            |
| Dimensions:     | 300 x 15.5 x 14 cm (L*W*H) |
| Warranty:       | 1 year                     |
| Slow retention: | Built-in                   |

**Electric Screens** are perfect for any classroom or office. Electric projection screen is one of the most technically advance screens today, with motor device, you can control the screen using In-line Switch or remote controller, the screen can be stop at any position. Perfectly flat screen fabric surface ensure images are perfect. The screen is widely used in hotels, business centers, meeting rooms, schools, small cinemas, entertainment centers etc.