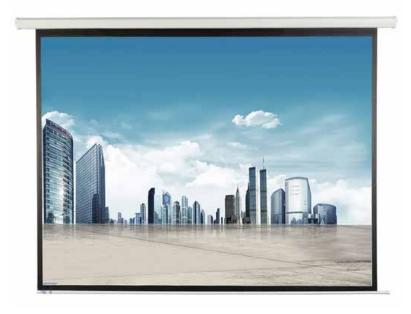

## **TF-MPS120** MOTORIZED PROJECTION SCREENS DELUXE

#### 16:9 Motorized Projector Screen 265x149, 120"

| Format:         | 16:9                       |
|-----------------|----------------------------|
| Size:           | 120"                       |
|                 |                            |
| Power:          | 210-230V (±10) UK          |
| Motor:          | Yes                        |
| Remote:         | RF Remote                  |
| Colour:         | White                      |
| Surface:        | Matte white                |
|                 |                            |
| Border:         | 6 cm                       |
| Weight:         | 14.5 kg                    |
| Wiew Angle:     | 160 Degree                 |
|                 |                            |
| Dimensions:     | 300 x 15.5 x 14 cm (L*W*H) |
| Warranty:       | 1 year                     |
| Slow retention: | Built-in                   |

**Electric Screens** are perfect for any classroom or office. Electric projection screen is one of the most technically advance screens today, with motor device, you can control the screen using In-line Switch or remote controller, the screen can be stop at any position. Perfectly flat screen fabric surface ensure images are perfect. The screen is widely used in hotels, business centers, meeting rooms, schools, small cinemas, entertainment centers etc.