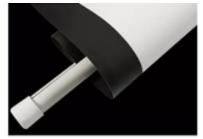

#### **Features of Electric Screen**

- \* High quality spraying painting metal casing is shaped by punch machine, strong and elegant, white color is available
- \* Use the best quality screen fabric to ensure perfect flat surface
- \* Equipped with tubular motor, low noise and stable quality
- \* Ease of installation, wall or ceiling mounted are available
- \* Standard with In-line Switch, Remote controller is optional to control the screen friendly

Synchronous Tubular Motor Super-quite high-quality motor Difference standard power plugs

Cold Rolled Steel Case White color cold rolled steel Octagon casing shell

Ultra-narrow Black edge Only 2~2.5cm black edge