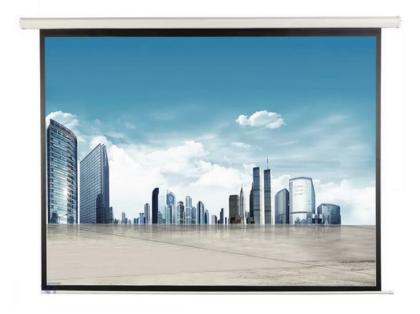

## **TF-MPS150** MOTORIZED PROJECTION SCREENS DELUXE

#### **ELEGANT DESIGN & SUPERIOR MATERIAL CHOICES**

16:9 Motorized Projector Screen 330x185, 150"

| Format:         | 16:9                       |
|-----------------|----------------------------|
| Size:           | 150"                       |
|                 |                            |
| Power:          | 210-230V (±10) UK          |
| Motor:          | Yes                        |
| Remote:         | RF Remote                  |
| Colour:         | White                      |
| Surface:        | Matte white                |
|                 |                            |
| Border:         | 6 cm                       |
| Weight:         | 15.5 kg                    |
| Wiew Angle:     | 160 Degree                 |
| Dimensions:     | 366 x 15.5 x 14 cm (L*W*H) |
| Warranty:       | 1 year                     |
| Slow retention: | Built-in                   |

**Electric Screens** are perfect for any classroom or office. Electric projection screen is one of the most technically advance screens today, with motor device, you can control the screen using In-line Switch or remote controller, the screen can be stop at any position. Perfectly flat screen fabric surface ensure images are perfect. The screen is widely used in hotels, business centers, meeting rooms, schools, small cinemas, entertainment centers etc.