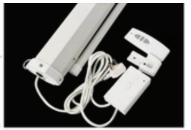

**Electric Screens** are perfect for any classroom or office. Electric projection screen is one of the most technically advance screens today, with motor device, you can control the screen using In-line Switch or remote controller, the screen can be stop at any position. Perfectly flat screen fabric surface ensure images are perfect. The screen is widely used in hotels, business centers, meeting rooms, schools, small cinemas, entertainment centers etc.

#### **Features of Electric Screen**

- \* High quality spraying painting metal casing is shaped by punch machine, strong and elegant, white color is available
- \* Use the best quality screen fabric to ensure perfect flat surface
- \* Equipped with tubular motor, low noise and stable quality
- \* Ease of installation, wall or ceiling mounted are available
- \* Standard with In-line Switch, Remote controller is optional to control the screen friendly

Synchronous Tubular Motor Super-quite high-quality motor Difference standard power plugs

Cold Rolled Steel Case White color cold rolled steel Octagon casing shell

Ultra-narrow Black edge Only 2~2.5cm black edge