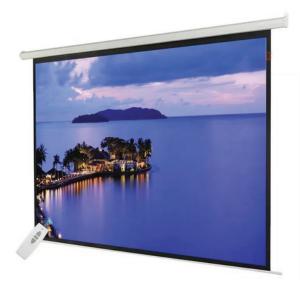

**Electric Screens** are perfect for any classroom or office. Electric projection screen is one of the most technically advance screens today, with motor device, you can control the screen using In-line Switch or remote controller, the screen can be stop at any position. Perfectly flat screen fabric surface ensure images are perfect. The screen is widely used in hotels, business centers, meeting rooms, schools, small cinemas, entertainment centers etc.

#### Main applications

Education, Business presentation, Hotel, Cinema, Entertainment venues etc

16:9 Motorized Projection Screen