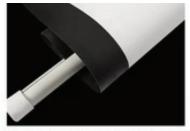

Synchronous Tubular Motor Super-quite high-quality motor Difference standard power plugs

Cold Rolled Steel Case White color cold rolled steel Octagon casing shell

Ultra-narrow Black edge Only 2~2.5cm black edge

Matte White K PVC Fabric Thiness: 0.38mm+/-0.02mm High gain: 1.0 ~ 1.4

تک فورت للتجارة العامة ش م م TECHFORT