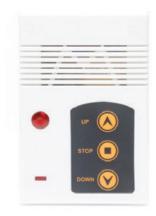

#### **RF Remote Control**

| Colour:           | White   |
|-------------------|---------|
| Material:         | Plastic |
| Signal frequency: | 38 KHz  |

**Double Control Ways** Offer wire switch controller and Wireless remote controller