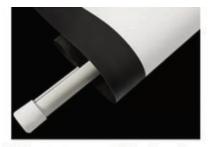

Synchronous Tubular Motor Super-quite high-quality motor Difference standard power plugs

Cold Rolled Steel Case White color cold rolled steel Octagon casing shell

Ultra-narrow Black edge Only 2~2.5cm black edge

Matte White K PVC Fabric Thiness: 0.38mm+/-0.02mm High gain: 1.0 ~ 1.4

تک فورت للتجارة العامة ش م م TECHFORT