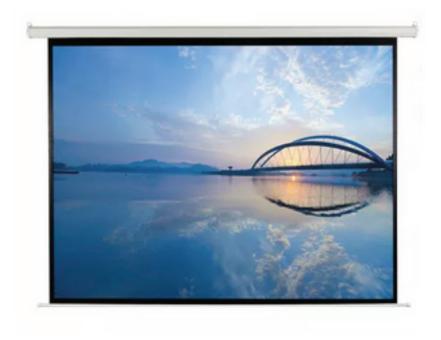

## **TF-MPS150** MOTORIZED PROJECTION SCREENS DELUXE

**Electric Screens** are perfect for any classroom or office. Electric projection screen is one of the most technically advance screens today, with motor device, you can control the screen using In-line Switch or remote controller, the screen can be stop at any position. Perfectly flat screen fabric surface ensure images are perfect. The screen is widely used in hotels, business centers, meeting rooms, schools, small cinemas, entertainment centers etc.