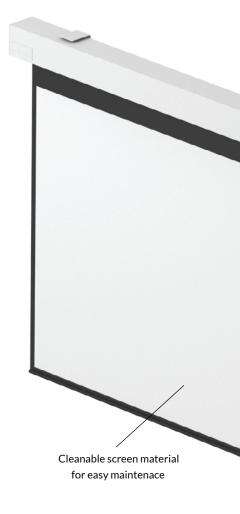

#### **Features of Electric Screen**

- \* High quality spraying painting metal casing is shaped by punch machine, strong and elegant, white color is available
- \* Use the best quality screen fabric to ensure perfect flat surface
- \* Equipped with tubular motor, low noise and stable quality
- \* Ease of installation, wall or ceiling mounted are available
- \* Standard with In-line Switch, Remote controller is optional to control the screen friendly

Synchronous Tubular Motor Super-quite high-quality motor Difference standard power plugs

Cold Rolled Steel Case White color cold rolled steel Octagon casing shell

Ultra-narrow Black edge Only 2~2.5cm black edge

Matte White K PVC Fabric Thiness: 0.38mm+/-0.02mm High gain: 1.0 ~ 1.4

تک فورت للتجارة العامة ش م م TECHFORT