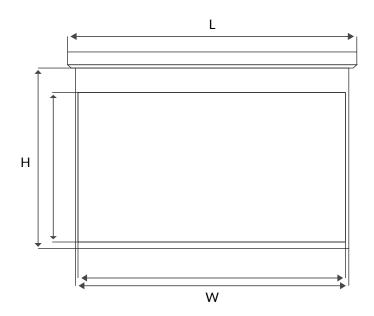

#### **ELEGANT DESIGN & SUPERIOR MATERIAL CHOICES**

16:9 Motorized Projector Screen 330x185, 150"

| Format:         | 16:9                       |
|-----------------|----------------------------|
| Size:           | 150"                       |
|                 |                            |
| Power:          | 210-230V (±10) UK          |
| Motor:          | Yes                        |
| Remote:         | RF Remote                  |
| Colour:         | White                      |
| Surface:        | Matte white                |
|                 |                            |
| Border:         | 6 cm                       |
| Weight:         | 15.5 kg                    |
| Wiew Angle:     | 160 Degree                 |
| Dimensions:     | 366 x 15.5 x 14 cm (L*W*H) |
| Warranty:       | 1 year                     |
| Slow retention: | Built-in                   |