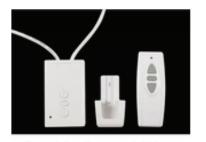

#### **RF Remote Control**

| Colour:           | White   |
|-------------------|---------|
| Material:         | Plastic |
| Signal frequency: | 38 KHz  |

**Double Control Ways** Offer wire switch controller and Wireless remote controller

Synchronous Tubular Motor Super-quite high-quality motor Difference standard power plugs

Cold Rolled Steel Case White color cold rolled steel Octagon casing shell

Ultra-narrow Black edge Only 2~2.5cm black edge