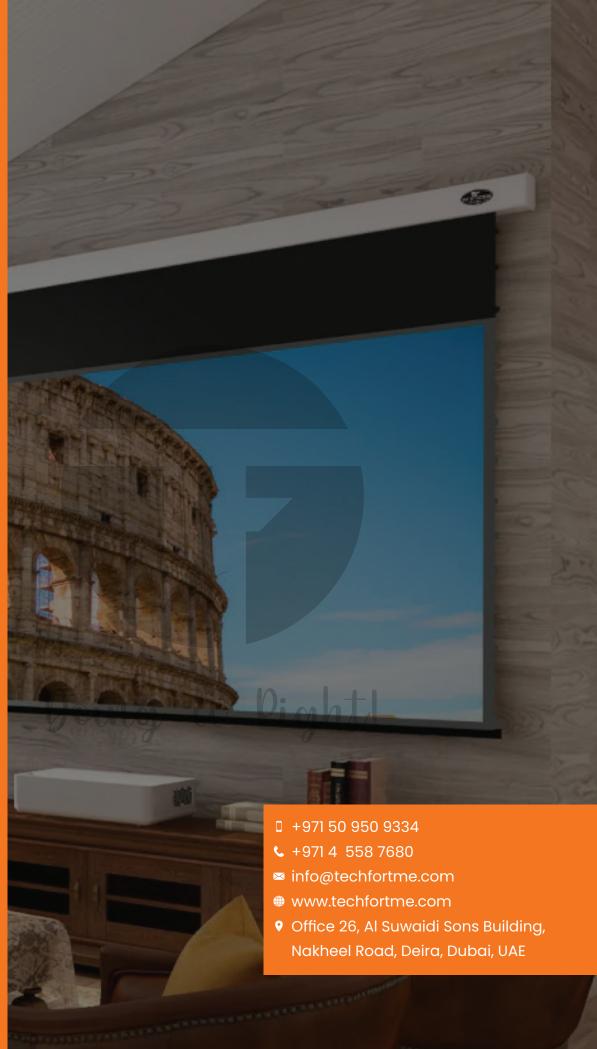

## **TF-MPS150** MOTORIZED PROJECTION SCREENS DELUXE

#### **ELEGANT DESIGN & SUPERIOR MATERIAL CHOICES**

16:9 Motorized Projector Screen 330x185, 150"

| Format:         | 16:9                       |
|-----------------|----------------------------|
| Size:           | 150"                       |
|                 |                            |
| Power:          | 210-230V (±10) UK          |
| Motor:          | Yes                        |
| Remote:         | RF Remote                  |
| Colour:         | White                      |
| Surface:        | Matte white                |
|                 |                            |
| Border:         | 6 cm                       |
| Weight:         | 15.5 kg                    |
| Wiew Angle:     | 160 Degree                 |
| Dimensions:     | 366 x 15.5 x 14 cm (L*W*H) |
| Warranty:       | 1 year                     |
| Slow retention: | Built-in                   |

**Electric Screens** are perfect for any classroom or office. Electric projection screen is one of the most technically advance screens today, with motor device, you can control the screen using In-line Switch or remote controller, the screen can be stop at any position. Perfectly flat screen fabric surface ensure images are perfect. The screen is widely used in hotels, business centers, meeting rooms, schools, small cinemas, entertainment centers etc.

#### Main applications

Education, Business presentation, Hotel, Cinema, Entertainment venues etc

16:9 Motorized Projection Screen