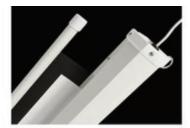

#### **ELEGANT DESIGN & SUPERIOR MATERIAL CHOICES**

16:9 Motorized Projector Screen 330x185, 150"

| Format:         | 16:9                       |
|-----------------|----------------------------|
| Size:           | 150"                       |
|                 |                            |
| Power:          | 210-230V (±10) UK          |
| Motor:          | Yes                        |
| Remote:         | RF Remote                  |
| Colour:         | White                      |
| Surface:        | Matte white                |
|                 |                            |
| Border:         | 6 cm                       |
| Weight:         | 15.5 kg                    |
| Wiew Angle:     | 160 Degree                 |
| Dimensions:     | 366 x 15.5 x 14 cm (L*W*H) |
| Warranty:       | 1 year                     |
| Slow retention: | Built-in                   |

Matte White K PVC Fabric Thiness: 0.38mm+/-0.02mm High gain: 1.0 ~ 1.4

تک فورت للتجارة العامة ش م م TECHFORT