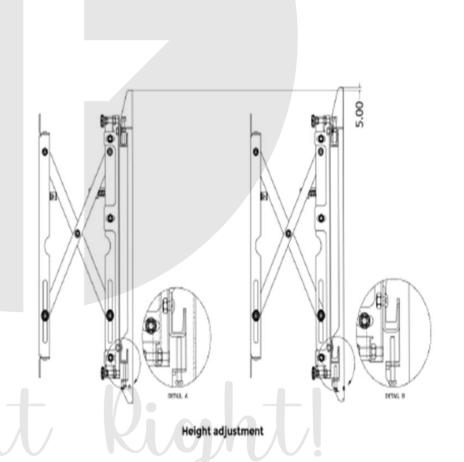

### **FEATURES**

Pull to open / push to close system provides quick and easy service Universal in design to fit 75" to 98" displays

Comes with comfortable height adjustment feature

The mount can hold up to 120 kg