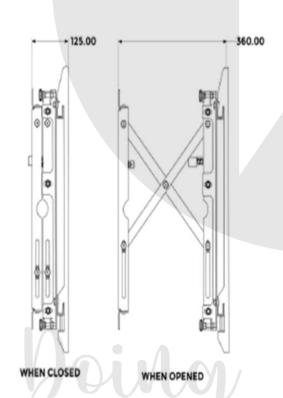

### **DESCRIPTION**

With pull to open and push to close system, this wall mount provides exclusive performance with a weight capacity of 120 kg (265 lbs) and a substantial display size from 75" to 98". It is a VESA compliant product with smooth functionality that makes your presentation uninterrupted in any corporate or training environment.

### **FEATURES**

Pull to open / push to close system provides quick and easy service Universal in design to fit 75" to 98" displays

Comes with comfortable height adjustment feature

The mount can hold up to 120 kg

Colours available :- Black

VESA compliant

| Product Category: | VIDEO WALL MOUNT | Tilt Range:       | +2°~-2° |
|-------------------|------------------|-------------------|---------|
| Fit Screen Size:  | 50" - 98"        | Swivel Range:     | -       |
| VESA Compatible:  | 900 X 600        | Screen Level:     | +3°~-3° |
| Weight Capacity:  | 120kgs / 265lbs  | Cable Management: | No      |
| Profile to Wall:  | 125 - 360 mm     | Anti-theft:       | Yes     |