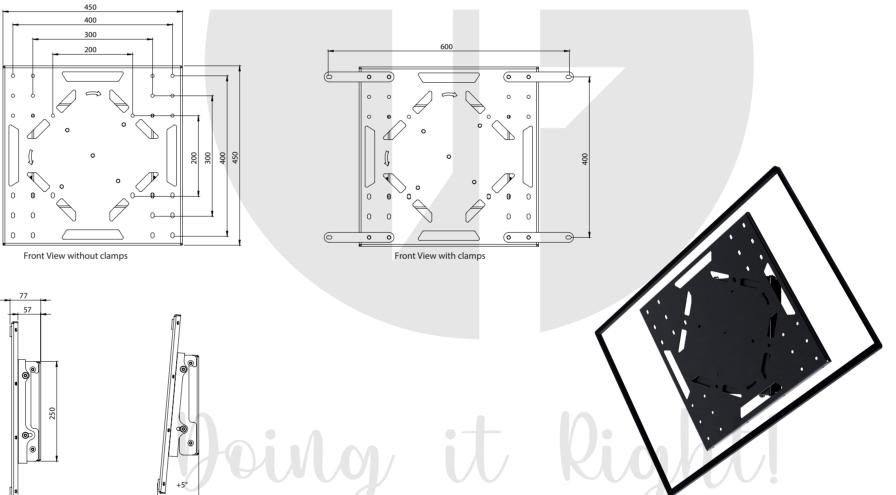

## TF-R64B / TF-R64W

ROTATIONAL WALL MOUNT BRACKET (LANDSCAPE / PORTRAIT)

## **FEATURES**

- Allows mounted screens to rotate from landscape to portrait orientation in clock wise direction
- Can also be adjusted mounted screens to rotate from landscape to portrait orientation in anti-clock wise direction
- Rotation can be stopped and fixed at any angle between 0° to 90° with the diffrences of 15°  $\,$
- Includes angle indications to help set the desired rotation of your screen
- Tilting Adjustment +5°

| Product Category: | ROTATIONAL WALL MOUNT | Tilt Range:       | +5° |
|-------------------|-----------------------|-------------------|-----|
| Fit Screen Size:  | 43" - 86"             | Swivel Range:     | -   |
| VESA Compatible:  | 600 X 400             | Screen Level:     | -   |
| Weight Capacity:  | 70kgs / 154.3lbs      | Cable Management: | No  |
| Rotaional:        | 0° ~ 90°              | Anti-theft:       | Yes |