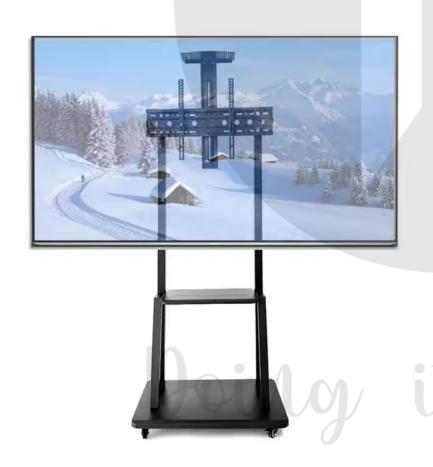

## TF-FS1700

Floor TV Mount with Wheels

## **DESCRIPTION**

The TF-FS1700 is designed to support flat panel TVs up to 100" in size with a maximum weight load of 150kg/330lbs. The T1035M accommodates VESA patterns up to 900x600mm and provides a solid, yet moveable, foundation for oversized TVs. The four-locking casters provide you the best mobility as well as the utmost in stability. The convenient AV support shelf organizes and maximizes your space—holding up to 20kg/44lbs, it's the perfect place to stow all of your AV equipment, laptops, and more.

## **DESCRIPTION**

Heavy-Duty Casters with Locking Mechanism: can be moved or stopped at will Additional Support Shelf: for equipment or materials Height Adjustment: satisfies user's different preference