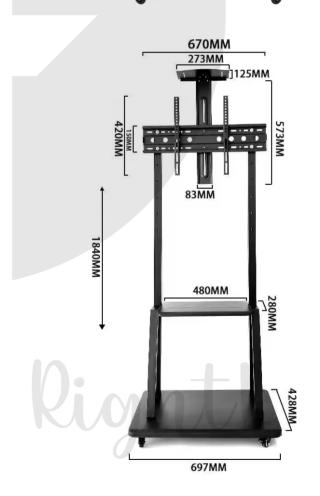

## **DESCRIPTION**

The TF-FS1700 is designed to support flat panel TVs up to 100" in size with a maximum weight load of 150kg/330lbs. The T1035M accommodates VESA patterns up to 900x600mm and provides a solid, yet moveable, foundation for oversized TVs. The four-locking casters provide you the best mobility as well as the utmost in stability. The convenient AV support shelf organizes and maximizes your space—holding up to 20kg/44lbs, it's the perfect place to stow all of your AV equipment, laptops, and more.

| Product Category:    | Mobile TV Carts | Shelf Capacity:   | 20kg (44lbs) |
|----------------------|-----------------|-------------------|--------------|
| Fit Screen Size:     | 42" - 100"      | Swivel Range:     | -            |
| VESA Compatible:     | 900 X 600       | Screen Level:     | -            |
| Weight Capacity:     | 150kgs / 330lbs | Cable Management: | -            |
| Height Adjust Range: | 1698 ~ 1948 mm  | Anti-theft:       | -            |